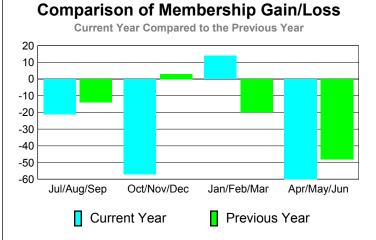

# Comparison of Membership Gain/Loss

20

0 -20

-40

-60

-80

Jul/Aug/Sep

-100