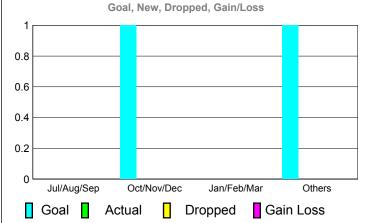

#### Club Results 2010-2011 Goal, New, Dropped, Gain/Loss 2 1.6 1.2 8.0 0.4 -0.4-0.8 -1.2 Jul/Aug/Sep Oct/Nov/Dec Jan/Feb/Mar Others Goal Actual Dropped Gain Loss

#### Club Results 2010-2011 Goal, New, Dropped, Gain/Loss 1.2 8.0 0.4 -0.4 -0.8 -1.2 -1.6 -2 Jul/Aug/Sep Oct/Nov/Dec Jan/Feb/Mar Others Goal Actual Dropped Gain Loss

#### Club Results 2010-2011 Goal, New, Dropped, Gain/Loss 2 1.6 1.2 8.0 0.4 -0.4 -0.8 -1.2 Jul/Aug/Sep Oct/Nov/Dec Jan/Feb/Mar Others Goal Actual Dropped Gain Loss

#### Club Results 2010-2011 Goal, New, Dropped, Gain/Loss 1.2 0.8 0.4 0 -0.4 -0.8 -1.2 Jul/Aug/Sep Oct/Nov/Dec Jan/Feb/Mar Others Goal Actual Dropped Gain Loss

# Club Results 2010-2011 Goal, New, Dropped, Gain/Loss 1 0.5 0 -0.5 -1 -1.5 -2 -2.5 -3 Jul/Aug/Sep Oct/Nov/Dec Jan/Feb/Mar Others

Dropped

Gain Loss

0

#### Club Results 2010-2011 Goal, New, Dropped, Gain/Loss 2 1.5 0.5 0 -0.5 -1 -1.5 -2 Jul/Aug/Sep Oct/Nov/Dec Jan/Feb/Mar Others Goal Actual Dropped Gain Loss

#### Club Results 2010-2011 Goal, New, Dropped, Gain/Loss 1.2 8.0 0.4 -0.4 -0.8 -12 -1.6 -2 Jul/Aug/Sep Oct/Nov/Dec Jan/Feb/Mar Others Goal Actual Dropped Gain Loss

# Club Results 2010-2011 Goal, New, Dropped, Gain/Loss 1.2 0.8 0.4 0 -0.4 -0.8 -1.2 -1.6 -2 Jul/Aug/Sep Oct/Nov/Dec Jan/Feb/Mar Others

Dropped

Gain Loss