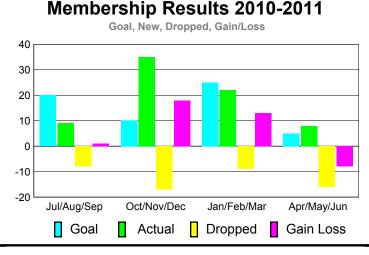

# CLUBS Club Results 2010-2011 New Actual Actual Gain/ Club New Dropped Loss of Goal Clubs Clubs

| Month       | New<br>Club<br><u>Goal</u> |   | Actual Dropped Clubs | Gain/<br>Loss of<br><u>Clubs</u> | Gain/<br>Loss of<br><u>Clubs</u> |
|-------------|----------------------------|---|----------------------|----------------------------------|----------------------------------|
| Jul/Aug/Sep | 1                          | 0 | -1                   | -1                               | 0                                |
| Oct/Nov/Dec | 1                          | 0 | -1                   | -1                               | 0                                |
| Jan/Feb/Mar | 1                          | 0 | -2                   | -2                               | 0                                |
| Apr/May/Jun | 1                          | 0 | -1                   | -1                               | 0                                |
| Totals      | 4                          | 0 | -5                   | -5                               | 0                                |

# **Club Results 2010-2011**