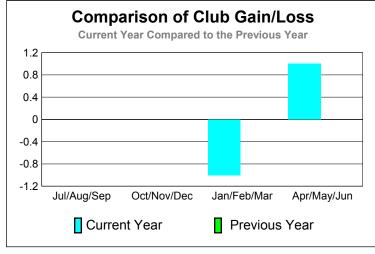

# Comparison of Club Gain/Loss Current Year Compared to the Previous Year -0 -0.4 -0.8 -1.2 -1.6 -2 Jul/Aug/Sep Oct/Nov/Dec Jan/Feb/Mar Apr/May/Jun Current Year Previous Year

# Comparison of Club Gain/Loss

# **Comparison of Club Gain/Loss**

#### Comparison of Club Gain/Loss **Current Year Compared to the Previous Year** 6 4 2 0 -2 -4 -6 Jul/Aug/Sep Oct/Nov/Dec Jan/Feb/Mar Apr/May/Jun Current Year Previous Year

#### Comparison of Club Gain/Loss

Dropped

Gain Loss

# Comparison of Club Gain/Loss

Dropped

Gain Loss