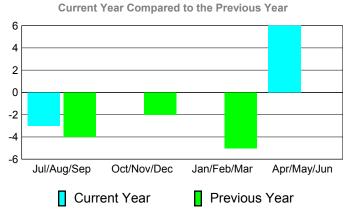

# Comparison of Club Gain/Loss Current Year Compared to the Previous Year -0 -0.4 -0.8 -1.2 -1.6 -2 Jul/Aug/Sep Oct/Nov/Dec Jan/Feb/Mar Apr/May/Jun Current Year Previous Year