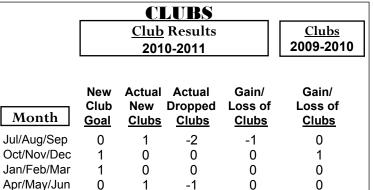

# CLUBS Club Results 2010-2011 New Actual Actual Gain/ Club New Dropped Loss of Goal Clubs Clubs

| Month       | New<br>Club<br><u>Goal</u> |   | Actual Dropped Clubs | Gain/<br>Loss of<br><u>Clubs</u> | Gain/<br>Loss of<br><u>Clubs</u> |
|-------------|----------------------------|---|----------------------|----------------------------------|----------------------------------|
| Jul/Aug/Sep | 1                          | 0 | -1                   | -1                               | 0                                |
| Oct/Nov/Dec | 1                          | 0 | -1                   | -1                               | 0                                |
| Jan/Feb/Mar | 1                          | 0 | -2                   | -2                               | 0                                |
| Apr/May/Jun | 1                          | 0 | -1                   | -1                               | 0                                |
| Totals      | 4                          | 0 | -5                   | -5                               | 0                                |

# **Club Results 2010-2011**