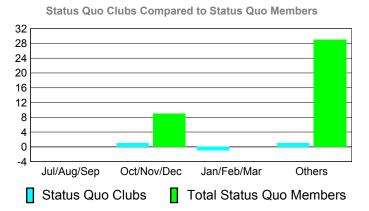

#### YTD Status Quo Clubs 2010-2011

# Total Status Quo Members

|             | <u>N</u>                   | Member<br>201                | Membership<br>2009-2010          |                                 |                                 |
|-------------|----------------------------|------------------------------|----------------------------------|---------------------------------|---------------------------------|
| Month       | Net<br>Memb<br><u>Goal</u> | Actual<br>New<br><u>Memb</u> | Actual<br>Dropped<br><u>Memb</u> | Gain/<br>Loss of<br><u>Memb</u> | Gain/<br>Loss of<br><u>Memb</u> |
| Jul/Aug/Sep | -10                        | 0                            | 0                                | 0                               | 0                               |
| Oct/Nov/Dec | 25                         | 1                            | -3                               | -2                              | 1                               |
| Jan/Feb/Mar | 10                         | 6                            | -3                               | 3                               | 1                               |
| Apr/May/Jun | 15                         | 1                            | -5                               | -4                              | -4                              |
| Totals      | 40                         | 8                            | -11                              | -3                              | -2                              |