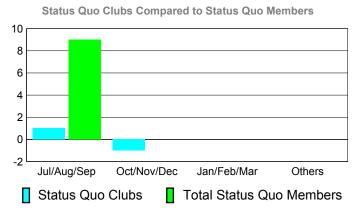

| 13                              |
| Apr/May/Jun | 50                         | 87                           | -85                              | 2                               | -9                              |
| Totale      | 100                        | 242                          | 200                              | EC                              | 42                              |

MEMBERSHIP



# Gender Comparison 2010-2011

Jan/Feb/Mar

Previous Year

Apr/May/Jun

Oct/Nov/Dec



-20

-40

-60

-80

Jul/Aug/Sep

GMT: DANA M BIGGS Location: CALIFORNIA GMT CA: 1



#### Club Results 2010-2011 Goal, New, Dropped, Gain/Loss 1.2 8.0 0.4 -0.4 -0.8 -12 -1.6 -2 Jul/Aug/Sep Oct/Nov/Dec Jan/Feb/Mar Others Goal Actual Dropped Gain Loss



# YTD Status Quo Clubs 2010-2011



#### MEMBERSHIP **Membership** Results <u>Membership</u> 2010-2011 2009-2010 Gain/ Net **Actual** Actual Gain/ Memb New **Dropped** Loss of Loss of Month Goal Memb **Memb** Memb Memb Jul/Aug/Sep 36 79 -121 -42 -36 Oct/Nov/Dec 36 -24 -35 51 -75 Jan/Feb/Mar 16 32 -48 -16 39 Apr/May/Jun -18 65 -56 9 -80



# Gender Comparison 2010-2011

Jan/Feb/Mar

Previous Year

Apr/May/Jun

Oct/Nov/Dec



Apr/May/Jun

Goal

Actual

Totals

#### 2010-2011 GMT Reports for District (or Undistricted) District 4 L4

10

0 -10

-20

Jul/Aug/Sep

GMT: DANA M BIGGS Location: CALIFORNIA GMT CA: 1

0

0



0

# Club Results 2010-2011 Goal, New, Dropped, Gain/Loss 1.2 0.8 0.4 0 -0.4 -0.8 -1.2 -1.6 -2 Jul/Aug/Sep Oct/Nov/Dec Jan/Feb/Mar Others

Dropped

Gain Loss



#### YTD Status Quo Clubs 2010-2011



#### MEMBER