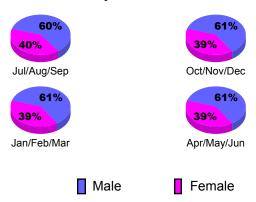

# Gender Comparison 2010-2011

Jan/Feb/Mar

Previous Year

Apr/May/Jun

Oct/Nov/Dec