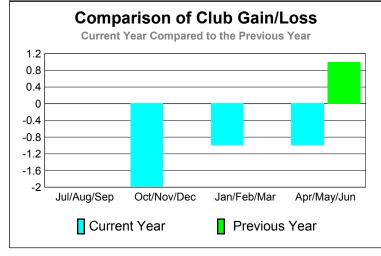

# Comparison of Club Gain/Loss Current Year Compared to the Previous Year -0 -0.4 -0.8 -1.2 -1.6 -2 Jul/Aug/Sep Oct/Nov/Dec Jan/Feb/Mar Apr/May/Jun Current Year Previous Year

# Comparison of Club Gain/Loss

# **Comparison of Club Gain/Loss**

#### Comparison of Club Gain/Loss **Current Year Compared to the Previous Year** 6 4 2 0 -2 -4 -6 Jul/Aug/Sep Oct/Nov/Dec Jan/Feb/Mar Apr/May/Jun Current Year Previous Year

#### Comparison of Club Gain/Loss

Dropped

Gain Loss

# Comparison of Club Gain/Loss

Dropped

Gain Loss