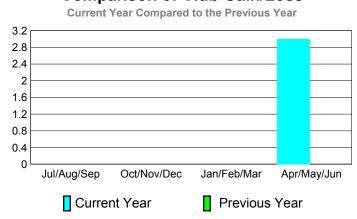

# Comparison of Club Gain/Loss Current Year Compared to the Previous Year -0 -0.4 -0.8 -1.2 -1.6 -2 Jul/Aug/Sep Oct/Nov/Dec Jan/Feb/Mar Apr/May/Jun Current Year Previous Year