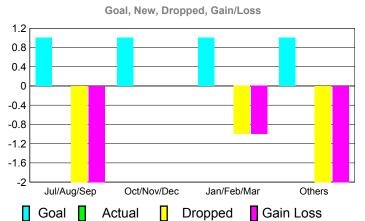

#### Club Results 2010-2011 Goal, New, Dropped, Gain/Loss 2 1.6 1.2 8.0 0.4 -0.4-0.8 -1.2 Jul/Aug/Sep Oct/Nov/Dec Jan/Feb/Mar Others Goal Actual Dropped Gain Loss

#### Club Results 2010-2011 Goal, New, Dropped, Gain/Loss 1.2 8.0 0.4 -0.4 -0.8 -1.2 -1.6 -2 Jul/Aug/Sep Oct/Nov/Dec Jan/Feb/Mar Others Goal Actual Dropped Gain Loss

#### Club Results 2010-2011 Goal, New, Dropped, Gain/Loss 2 1.6 1.2 8.0 0.4 -0.4 -0.8 -1.2 Jul/Aug/Sep Oct/Nov/Dec Jan/Feb/Mar Others Goal Actual Dropped Gain Loss

#### Club Results 2010-2011 Goal, New, Dropped, Gain/Loss 1.2 0.8 0.4 0 -0.4 -0.8 -1.2 Jul/Aug/Sep Oct/Nov/Dec Jan/Feb/Mar Others Goal Actual Dropped Gain Loss

# Club Results 2010-2011 Goal, New, Dropped, Gain/Loss 1 0.5 0 -0.5 -1 -1.5 -2 -2.5 -3 Jul/Aug/Sep Oct/Nov/Dec Jan/Feb/Mar Others

Dropped

Gain Loss

0

#### Club Results 2010-2011 Goal, New, Dropped, Gain/Loss 2 1.5 0.5 0 -0.5 -1 -1.5 -2 Jul/Aug/Sep Oct/Nov/Dec Jan/Feb/Mar Others Goal Actual Dropped Gain Loss

#### Club Results 2010-2011 Goal, New, Dropped, Gain/Loss 1.2 8.0 0.4 -0.4 -0.8 -12 -1.6 -2 Jul/Aug/Sep Oct/Nov/Dec Jan/Feb/Mar Others Goal Actual Dropped Gain Loss

# Club Results 2010-2011 Goal, New, Dropped, Gain/Loss 1.2 0.8 0.4 0 -0.4 -0.8 -1.2 -1.6 -2 Jul/Aug/Sep Oct/Nov/Dec Jan/Feb/Mar Others

Dropped

Gain Loss

# Club Results 2010-2011 Goal, New, Dropped, Gain/Loss

-5

0

0

0

0

|      | Club Results 2010-2011 Goal, New, Dropped, Gain/Loss |
|------|------------------------------------------------------|
| 1.2  |                                                      |
| 0.8  |                                                      |
| 0.4  |                                                      |
| 0    |                                                      |
| -0.4 |                                                      |
| -0.8 |                                                      |
| -1.2 |                                                      |
| -1.2 | Jul/Aug/Sep Oct/Nov/Dec Jan/Feb/Mar Others  Goal     |

0.8

0.4

0.2

0

Goal

Actual

#### Club Results 2010-2011 Goal, New, Dropped, Gain/Loss 1.2 0.8 0.4 0 -0.4 -0.8 -1.2 Jul/Aug/Sep Oct/Nov/Dec Jan/Feb/Mar Others Goal Actual Dropped Gain Loss

0

# Club Results 2010-2011 Goal, New, Dropped, Gain/Loss 1 0.8 0.6 0.4 0.2

Jan/Feb/Mar

Dropped

Oct/Nov/Dec

Actual

# Goal, New, Dropped, Gain/Loss 1 0.8 0.6 0.4 0.2 0 Jul/Aug/Sep Oct/Nov/Dec Jan/Feb/Mar Others Goal Actual Dropped Gain Loss

#### Club Results 2010-2011 Goal, New, Dropped, Gain/Loss 1.2 0.8 0.4 -0.4 -0.8 -1.2 Jul/Aug/Sep Oct/Nov/Dec Jan/Feb/Mar Others Goal Actual Dropped Gain Loss

#### Club Results 2010-2011 Goal, New, Dropped, Gain/Loss 1.2 0.8 0 -0.4-0.8 -1.2 Jul/Aug/Sep Oct/Nov/Dec Jan/Feb/Mar Others Goal Actual Dropped Gain Loss

#### Club Results 2010-2011 Goal, New, Dropped, Gain/Loss 0.8 0.4 0.2 0 Jul/Aug/Sep Oct/Nov/Dec Jan/Feb/Mar Others Goal Actual Dropped Gain Loss

#### Club Results 2010-2011 Goal, New, Dropped, Gain/Loss 1.2 0.8 0.4 -0.4 -0.8 -1.2 -1.6 -2 Jul/Aug/Sep Oct/Nov/Dec Jan/Feb/Mar Others Goal Actual Dropped Gain Loss

#### Club Results 2010-2011 Goal, New, Dropped, Gain/Loss 6 0 -2 -6 Jul/Aug/Sep Oct/Nov/Dec Jan/Feb/Mar Others Goal Actual Dropped Gain Loss