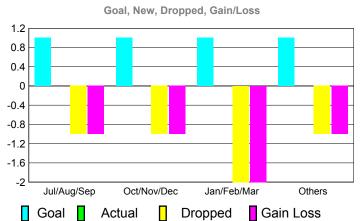

#### Club Results 2010-2011 Goal, New, Dropped, Gain/Loss 2 1.6 1.2 8.0 0.4 -0.4-0.8 -1.2 Jul/Aug/Sep Oct/Nov/Dec Jan/Feb/Mar Others Goal Actual Dropped Gain Loss