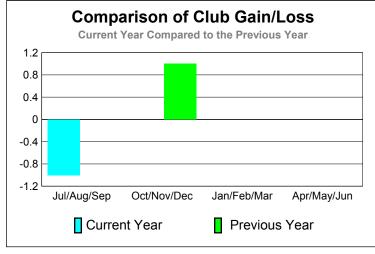

# Comparison of Club Gain/Loss Current Year Compared to the Previous Year -0 -0.4 -0.8 -1.2 -1.6 -2 Jul/Aug/Sep Oct/Nov/Dec Jan/Feb/Mar Apr/May/Jun Current Year Previous Year

# Comparison of Club Gain/Loss