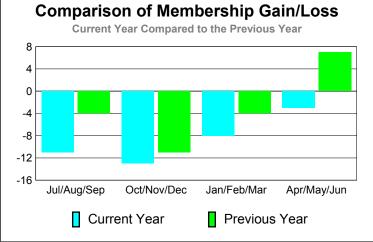

# Current Year Previous Year Gender Comparison 2010-2011

Jan/Feb/Mar

Apr/May/Jun

Oct/Nov/Dec

GMT: DANA M BIGGS Location: CALIFORNIA GMT CA: 1

# Gender Comparison 2010-2011

Jan/Feb/Mar

Previous Year

Apr/May/Jun

Oct/Nov/Dec