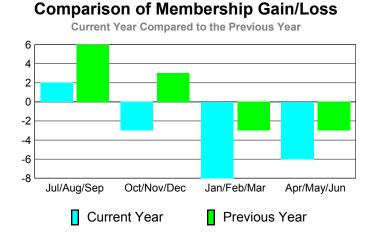

#### Comparison of Club Gain/Loss **Current Year Compared to the Previous Year** 6 4 2 0 -2 -4 -6 Jul/Aug/Sep Oct/Nov/Dec Jan/Feb/Mar Apr/May/Jun Current Year Previous Year

# Comparison of Membership Gain/Loss

20

0 -20

-40

-60

-80

Jul/Aug/Sep

-100