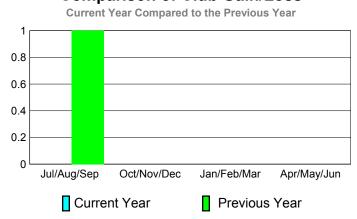

# Comparison of Club Gain/Loss Current Year Compared to the Previous Year -0 -0.4 -0.8 -1.2 -1.6 -2 Jul/Aug/Sep Oct/Nov/Dec Jan/Feb/Mar Apr/May/Jun Current Year Previous Year

#### Comparison of Club Gain/Loss **Current Year Compared to the Previous Year** 6 4 2 0 -2 -4 -6 Jul/Aug/Sep Oct/Nov/Dec Jan/Feb/Mar Apr/May/Jun Current Year Previous Year