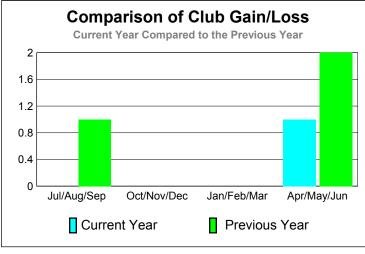

# Comparison of Club Gain/Loss Current Year Compared to the Previous Year -0 -0.4 -0.8 -1.2 -1.6 -2 Jul/Aug/Sep Oct/Nov/Dec Jan/Feb/Mar Apr/May/Jun Current Year Previous Year

# Comparison of Club Gain/Loss