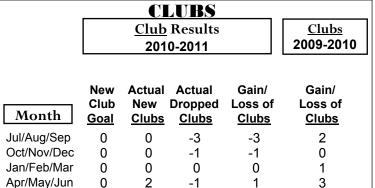

# CLUBS Club Results 2010-2011 New Actual Actual Gain/ Club New Dropped Loss of Goal Clubs Clubs

| Month       | New<br>Club<br><u>Goal</u> |   | Actual Dropped Clubs | Gain/<br>Loss of<br><u>Clubs</u> | Gain/<br>Loss of<br><u>Clubs</u> |
|-------------|----------------------------|---|----------------------|----------------------------------|----------------------------------|
| Jul/Aug/Sep | 1                          | 0 | -1                   | -1                               | 0                                |
| Oct/Nov/Dec | 1                          | 0 | -1                   | -1                               | 0                                |
| Jan/Feb/Mar | 1                          | 0 | -2                   | -2                               | 0                                |
| Apr/May/Jun | 1                          | 0 | -1                   | -1                               | 0                                |
| Totals      | 4                          | 0 | -5                   | -5                               | 0                                |