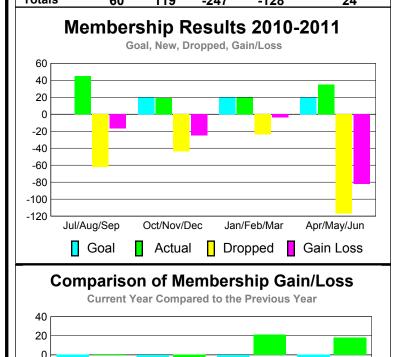

# YTD Status Quo Clubs 2010-2011

|             | <u>N</u>                   | Member<br>201                | <u>Membership</u><br>2009-2010   |                                 |                                 |
|-------------|----------------------------|------------------------------|----------------------------------|---------------------------------|---------------------------------|
| Month       | Net<br>Memb<br><u>Goal</u> | Actual<br>New<br><u>Memb</u> | Actual<br>Dropped<br><u>Memb</u> | Gain/<br>Loss of<br><u>Memb</u> | Gain/<br>Loss of<br><u>Memb</u> |
| Jul/Aug/Sep | 0                          | 45                           | -62                              | -17                             | 1                               |
| Oct/Nov/Dec | 20                         | 19                           | -44                              | -25                             | -16                             |
| Jan/Feb/Mar | 20                         | 20                           | -24                              | -4                              | 21                              |
| Apr/May/Jun | 20                         | 35                           | -117                             | -82                             | 18                              |
| Totals      | 60                         | 110                          | -247                             | -128                            | 24                              |