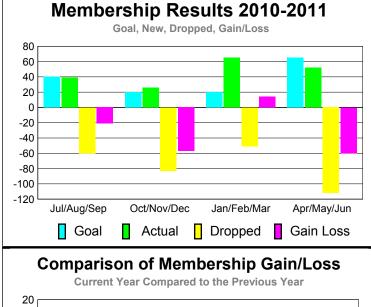

MEMBERSHIP

<u>Membership</u>

**Membership** Results

10

0

-10

-20

-30

# Membership Results 2010-2011