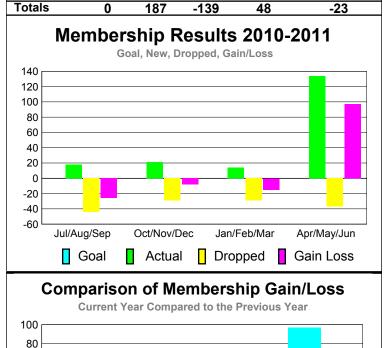

#### 2010-2011 2009-2010 Actual Gain/ Net **Actual** Gain/ Memb New Dropped Loss of Loss of Month **Memb** Goal Memb Memb Memb Jul/Aug/Sep 25 -38 -8 -4 30 Oct/Nov/Dec 32 35 -53 -18 -4 Jan/Feb/Mar 31 36 -51 -15 18 Apr/May/Jun 25 36 -75 -39 -13 Totals 137 -217 113 -80 -3