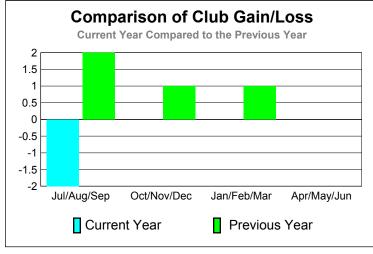

# CLUBS Club Results 2010-2011 New Actual Actual Gain/ Club New Dropped Loss of Goal Clubs Clubs

| Month       | New<br>Club<br><u>Goal</u> |   | Actual Dropped Clubs | Gain/<br>Loss of<br><u>Clubs</u> | Gain/<br>Loss of<br><u>Clubs</u> |
|-------------|----------------------------|---|----------------------|----------------------------------|----------------------------------|
| Jul/Aug/Sep | 1                          | 0 | -1                   | -1                               | 0                                |
| Oct/Nov/Dec | 1                          | 0 | -1                   | -1                               | 0                                |
| Jan/Feb/Mar | 1                          | 0 | -2                   | -2                               | 0                                |
| Apr/May/Jun | 1                          | 0 | -1                   | -1                               | 0                                |
| Totals      | 4                          | 0 | -5                   | -5                               | 0                                |