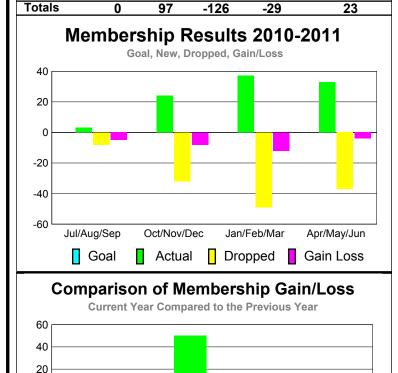

#### 2010-2011 2009-2010 Actual Gain/ Net **Actual** Gain/ Memb New Dropped Loss of Loss of Month **Memb** Goal Memb Memb Memb Jul/Aug/Sep 25 -38 -8 -4 30 Oct/Nov/Dec 32 35 -53 -18 -4 Jan/Feb/Mar 31 36 -51 -15 18 Apr/May/Jun 25 36 -75 -39 -13 Totals 137 -217 113 -80 -3

MEMBERSHIP

<u>Membership</u>

**Membership** Results

10

0

-10

-20

-30