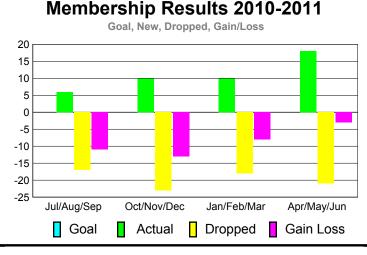

MEMBERSHIP

<u>Membership</u>

**Membership** Results

10

0

-10

-20

-30

Jul/Aug/Sep

GMT: DANA M BIGGS Location: CALIFORNIA GMT CA: 1

| Month       | <u>Goal</u> | Clubs | <u>Clubs</u> | Clubs  | <u>Clubs</u> |
|-------------|-------------|-------|--------------|--------|--------------|
| Jul/Aug/Sep | 1           | 0     | 0            | 0      | 2            |
| Oct/Nov/Dec | 0           | 0     | 0            | 0      | 0            |
| Jan/Feb/Mar | 2           | 0     | 0            | 0      | 1            |
| Apr/May/Jun | 2           | 0     | -1           | -1     | 0            |
| Totals      | 5           | 0     | -1           | -1     | 3            |
|             | Club        | Boot  | .lta 20      | 40 204 | 4            |