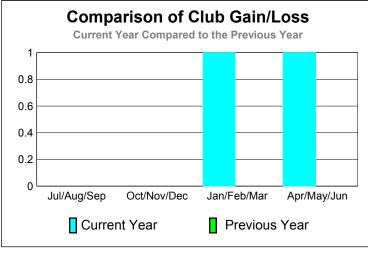

# Comparison of Club Gain/Loss Current Year Compared to the Previous Year -0 -0.4 -0.8 -1.2 -1.6 -2 Jul/Aug/Sep Oct/Nov/Dec Jan/Feb/Mar Apr/May/Jun Current Year Previous Year

# Comparison of Club Gain/Loss