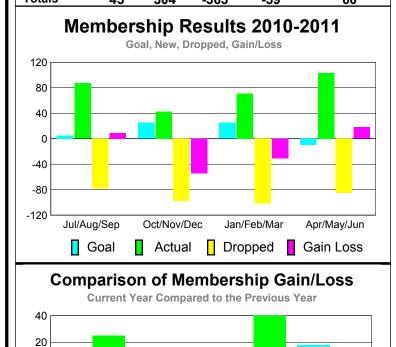

#### YTD Status Quo Clubs 2010-2011

Total Status Quo Members

|             | <u>N</u>                   | Member<br>201                | Membership<br>2009-2010          |                                 |                                 |
|-------------|----------------------------|------------------------------|----------------------------------|---------------------------------|---------------------------------|
| Month       | Net<br>Memb<br><u>Goal</u> | Actual<br>New<br><u>Memb</u> | Actual<br>Dropped<br><u>Memb</u> | Gain/<br>Loss of<br><u>Memb</u> | Gain/<br>Loss of<br><u>Memb</u> |
| Jul/Aug/Sep | 5                          | 87                           | -78                              | 9                               | 25                              |
| Oct/Nov/Dec | 25                         | 43                           | -98                              | -55                             | -11                             |
| Jan/Feb/Mar | 25                         | 71                           | -102                             | -31                             | 40                              |
| Apr/May/Jun | -10                        | 103                          | -85                              | 18                              | 6                               |
| Totals      | 45                         | 304                          | -363                             | -59                             | 60                              |