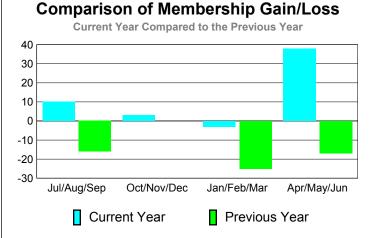

#### Comparison of Club Gain/Loss **Current Year Compared to the Previous Year** 6 4 2 0 -2 -4 -6 Jul/Aug/Sep Oct/Nov/Dec Jan/Feb/Mar Apr/May/Jun Current Year Previous Year