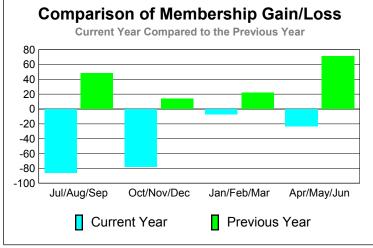

# Comparison of Membership Gain/Loss

20

0 -20

-40

-60

-80

Jul/Aug/Sep

-100