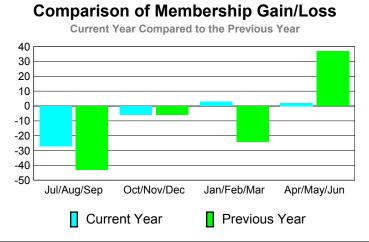

# Comparison of Club Gain/Loss Current Year Compared to the Previous Year -0 -0.4 -0.8 -1.2 -1.6 -2 Jul/Aug/Sep Oct/Nov/Dec Jan/Feb/Mar Apr/May/Jun Current Year Previous Year

#### -10 -20 -30 -40 -50 Jul/Aug/Sep Oct/Nov/Dec Jan/Feb/Mar Apr/May/Jun Current Year Previous Year

GMT CA: 1 **GMT: DANA M BIGGS Location: CALIFORNIA** 

| Month       | New<br>Club<br>Goal |   | Actual<br>Dropped<br>Clubs | Gain/<br>Loss of<br>Clubs | Gain/<br>Loss of<br>Clubs |
|-------------|---------------------|---|----------------------------|---------------------------|---------------------------|
| Jul/Aug/Sep | 0                   | 1 | <u>-1</u>                  | 0                         | 0                         |
| Oct/Nov/Dec | 1                   | 0 | 0                          | 0                         | 0                         |
| Jan/Feb/Mar | 0                   | 0 | 0                          | 0                         | 0                         |
| Apr/May/Jun | 1                   | 1 | -2                         | -1                        | 0                         |
| Totals      | 2                   | 2 | -3                         | -1                        | 0                         |