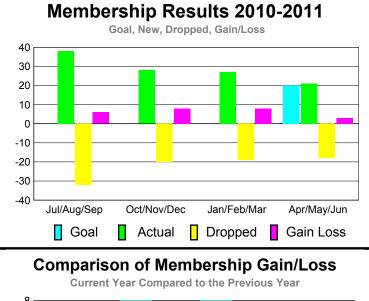

# CLUBS Club Results 2010-2011 New Actual Actual Gain/ Club New Dropped Loss of Goal Clubs Clubs

| Month       | New<br>Club<br><u>Goal</u> |   | Actual Dropped Clubs | Gain/<br>Loss of<br><u>Clubs</u> | Gain/<br>Loss of<br><u>Clubs</u> |
|-------------|----------------------------|---|----------------------|----------------------------------|----------------------------------|
| Jul/Aug/Sep | 1                          | 0 | -1                   | -1                               | 0                                |
| Oct/Nov/Dec | 1                          | 0 | -1                   | -1                               | 0                                |
| Jan/Feb/Mar | 1                          | 0 | -2                   | -2                               | 0                                |
| Apr/May/Jun | 1                          | 0 | -1                   | -1                               | 0                                |
| Totals      | 4                          | 0 | -5                   | -5                               | 0                                |

#### 2010-2011 2009-2010 Actual Gain/ Net **Actual** Gain/ Memb New Dropped Loss of Loss of Month **Memb** Goal Memb Memb Memb Jul/Aug/Sep 25 -38 -8 -4 30 Oct/Nov/Dec 32 35 -53 -18 -4 Jan/Feb/Mar 31 36 -51 -15 18 Apr/May/Jun 25 36 -75 -39 -13 Totals 137 -217 113 -80 -3