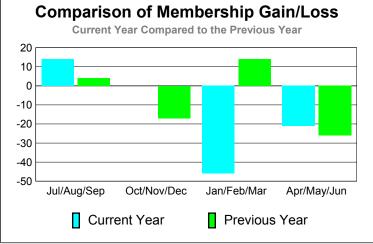

#### Comparison of Club Gain/Loss **Current Year Compared to the Previous Year** 6 4 2 0 -2 -4 -6 Jul/Aug/Sep Oct/Nov/Dec Jan/Feb/Mar Apr/May/Jun Current Year Previous Year