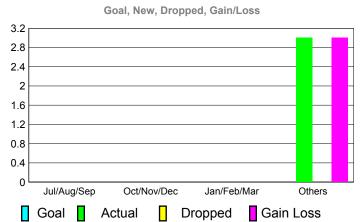

#### Club Results 2010-2011 Goal, New, Dropped, Gain/Loss 2 1.6 1.2 8.0 0.4 -0.4-0.8 -1.2 Jul/Aug/Sep Oct/Nov/Dec Jan/Feb/Mar Others Goal Actual Dropped Gain Loss