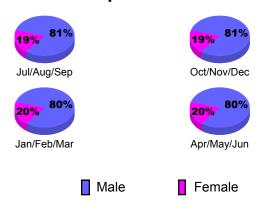

# Current Year Previous Year Gender Comparison 2010-2011

Jan/Feb/Mar

Apr/May/Jun

Oct/Nov/Dec

GMT: DANA M BIGGS Location: CALIFORNIA GMT CA: 1

# Gender Comparison 2010-2011

Jan/Feb/Mar

Previous Year

Apr/May/Jun

Oct/Nov/Dec

# Gender Comparison 2010-2011

Jan/Feb/Mar

Previous Year

Apr/May/Jun

Oct/Nov/Dec

Totals

158

174

# Gender Comparison 2010-2011

Jan/Feb/Mar

Previous Year

Apr/May/Jun

Oct/Nov/Dec

-50

-60

Jul/Aug/Sep

# Gender Comparison 2010-2011

Jan/Feb/Mar

Previous Year

Apr/May/Jun

Oct/Nov/Dec

-20

-40

-60

# Gender Comparison 2010-2011

Jan/Feb/Mar

Previous Year

Apr/May/Jun

Oct/Nov/Dec

Apr/May/Jun

Goal

Actual

# Gender Comparison 2010-2011

Jan/Feb/Mar

Previous Year

Apr/May/Jun

Oct/Nov/Dec

GMT CA: 1 **Location: CALIFORNIA GMT: DANA M BIGGS** 

# Gender Comparison 2010-2011

Jan/Feb/Mar

Previous Year

Apr/May/Jun

Oct/Nov/Dec

GMT: DANA M BIGGS Location: WASHINGTON GMT CA: 1

# Gender Comparison 2010-2011

Jan/Feb/Mar

Previous Year

Apr/May/Jun

Oct/Nov/Dec

GMT: DANA M BIGGS Location: OREGON GMT CA: 1

|             |                     |                               | Results                           |                                  | Clubs                            |
|-------------|---------------------|-------------------------------|-----------------------------------|----------------------------------|----------------------------------|
|             |                     | 201                           |                                   | 2009-2010                        |                                  |
| Month       | New<br>Club<br>Goal | Actual<br>New<br><u>Clubs</u> | Actual<br>Dropped<br><u>Clubs</u> | Gain/<br>Loss of<br><u>Clubs</u> | Gain/<br>Loss of<br><u>Clubs</u> |
| Jul/Aug/Sep | 2                   | 0                             | 0                                 | 0                                | 0                                |
| Oct/Nov/Dec | 1                   | 0                             | -1                                | -1                               | 1                                |
| Jan/Feb/Mar | 1                   | 1                             | -1                                | 0                                | -1                               |
| Apr/May/Jun | 2                   | 0                             | -2                                | -2                               | 0                                |
| Totals      | 6                   | 1                             | -4                                | -3                               | 0                                |

# Gender Comparison 2010-2011

Jan/Feb/Mar

Previous Year

Apr/May/Jun

Oct/Nov/Dec

-10 -20

-30

-40

# Gender Comparison 2010-2011

Jan/Feb/Mar

Previous Year

Apr/May/Jun

Oct/Nov/Dec

20

0

-20

# Gender Comparison 2010-2011

Jan/Feb/Mar

Previous Year

Apr/May/Jun

Oct/Nov/Dec

**Location: ALBERTA** GMT CA: 1 **GMT: DANA M BIGGS** 

# Gender Comparison 2010-2011

Jan/Feb/Mar

Previous Year

Apr/May/Jun

Oct/Nov/Dec

Goal

Actual

# Gender Comparison 2010-2011

Jan/Feb/Mar

Previous Year

Apr/May/Jun

Oct/Nov/Dec

6

0

-2