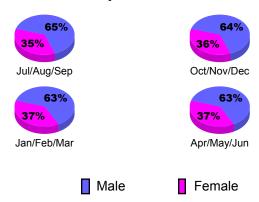

# Current Year Previous Year Gender Comparison 2010-2011

Jan/Feb/Mar

Apr/May/Jun

Oct/Nov/Dec

GMT: DANA M BIGGS Location: CALIFORNIA GMT CA: 1

# Gender Comparison 2010-2011

Jan/Feb/Mar

Previous Year

Apr/May/Jun

Oct/Nov/Dec

# Gender Comparison 2010-2011

Jan/Feb/Mar

Previous Year

Apr/May/Jun

Oct/Nov/Dec

Totals

158

174

# Gender Comparison 2010-2011

Jan/Feb/Mar

Previous Year

Apr/May/Jun

Oct/Nov/Dec

-50

-60

Jul/Aug/Sep

# Gender Comparison 2010-2011

Jan/Feb/Mar

Previous Year

Apr/May/Jun

Oct/Nov/Dec

-20

-40

-60

# Gender Comparison 2010-2011

Jan/Feb/Mar

Previous Year

Apr/May/Jun

Oct/Nov/Dec

Apr/May/Jun

Goal

Actual

# Gender Comparison 2010-2011

Jan/Feb/Mar

Previous Year

Apr/May/Jun

Oct/Nov/Dec

GMT CA: 1 **Location: CALIFORNIA GMT: DANA M BIGGS** 

# Gender Comparison 2010-2011

Jan/Feb/Mar

Previous Year

Apr/May/Jun

Oct/Nov/Dec

GMT: DANA M BIGGS Location: WASHINGTON GMT CA: 1

# Gender Comparison 2010-2011

Jan/Feb/Mar

Previous Year

Apr/May/Jun

Oct/Nov/Dec

GMT: DANA M BIGGS Location: OREGON GMT CA: 1

|             |                     |                               | Results                           |                                  | Clubs                            |
|-------------|---------------------|-------------------------------|-----------------------------------|----------------------------------|----------------------------------|
|             |                     | 201                           |                                   | 2009-2010                        |                                  |
| Month       | New<br>Club<br>Goal | Actual<br>New<br><u>Clubs</u> | Actual<br>Dropped<br><u>Clubs</u> | Gain/<br>Loss of<br><u>Clubs</u> | Gain/<br>Loss of<br><u>Clubs</u> |
| Jul/Aug/Sep | 2                   | 0                             | 0                                 | 0                                | 0                                |
| Oct/Nov/Dec | 1                   | 0                             | -1                                | -1                               | 1                                |
| Jan/Feb/Mar | 1                   | 1                             | -1                                | 0                                | -1                               |
| Apr/May/Jun | 2                   | 0                             | -2                                | -2                               | 0                                |
| Totals      | 6                   | 1                             | -4                                | -3                               | 0                                |

# Gender Comparison 2010-2011

Jan/Feb/Mar

Previous Year

Apr/May/Jun

Oct/Nov/Dec

-10 -20

-30

-40

# Gender Comparison 2010-2011

Jan/Feb/Mar

Previous Year

Apr/May/Jun

Oct/Nov/Dec

20

0

-20

# Gender Comparison 2010-2011

Jan/Feb/Mar

Previous Year

Apr/May/Jun

Oct/Nov/Dec

**Location: ALBERTA** GMT CA: 1 **GMT: DANA M BIGGS** 

# Gender Comparison 2010-2011

Jan/Feb/Mar

Previous Year

Apr/May/Jun

Oct/Nov/Dec

Goal

Actual

# Gender Comparison 2010-2011

Jan/Feb/Mar

Previous Year

Apr/May/Jun

Oct/Nov/Dec

6

0

-2