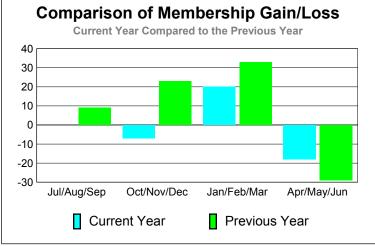

# Membership Results 2010-2011

# Comparison of Membership Gain/Loss

20

0 -20

-40

-60

-80

Jul/Aug/Sep

-100