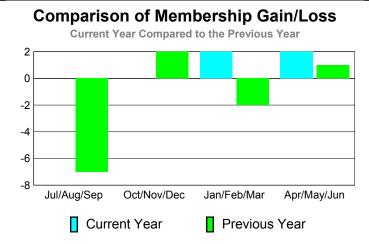

# Comparison of Club Gain/Loss Current Year Compared to the Previous Year -0 -0.4 -0.8 -1.2 -1.6 -2 Jul/Aug/Sep Oct/Nov/Dec Jan/Feb/Mar Apr/May/Jun Current Year Previous Year