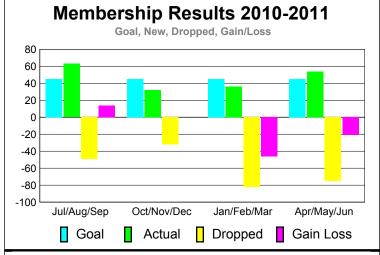

# CLUBS Club Results 2010-2011 New Actual Actual Gain/ Club New Dropped Loss of Goal Clubs Clubs

| Month       | New<br>Club<br><u>Goal</u> |   | Actual Dropped Clubs | Gain/<br>Loss of<br><u>Clubs</u> | Gain/<br>Loss of<br><u>Clubs</u> |
|-------------|----------------------------|---|----------------------|----------------------------------|----------------------------------|
| Jul/Aug/Sep | 1                          | 0 | -1                   | -1                               | 0                                |
| Oct/Nov/Dec | 1                          | 0 | -1                   | -1                               | 0                                |
| Jan/Feb/Mar | 1                          | 0 | -2                   | -2                               | 0                                |
| Apr/May/Jun | 1                          | 0 | -1                   | -1                               | 0                                |
| Totals      | 4                          | 0 | -5                   | -5                               | 0                                |

#### 2010-2011 2009-2010 Actual Gain/ Net **Actual** Gain/ Memb New Dropped Loss of Loss of Month **Memb** Goal Memb Memb Memb Jul/Aug/Sep 25 -38 -8 -4 30 Oct/Nov/Dec 32 35 -53 -18 -4 Jan/Feb/Mar 31 36 -51 -15 18 Apr/May/Jun 25 36 -75 -39 -13 Totals 137 -217 113 -80 -3

MEMBERSHIP

<u>Membership</u>

**Membership** Results

10

0

-10

-20

-30