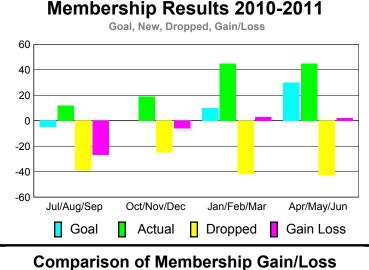

MEMBERSHIP

<u>Membership</u>

**Membership** Results

10

0

-10

-20

-30

#### YTD Status Quo Clubs 2010-2011

MEMBERSHIP **Membership** Results <u>Membership</u> 2010-2011 2009-2010 Gain/ Net **Actual** Actual Gain/ Memb New Dropped Loss of Loss of Month **Memb** Goal Memb Memb Memb Jul/Aug/Sep -20 12 10 46 -66 Oct/Nov/Dec 20 23 -53 -30 1 Jan/Feb/Mar 12 49 -74 -25 23 Apr/May/Jun 8 38 -45 -7 1