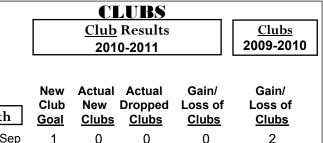

# CLUBS Club Results 2010-2011 New Actual Actual Gain/ Club New Dropped Loss of Goal Clubs Clubs

| Month       | New<br>Club<br><u>Goal</u> |   | Actual Dropped Clubs | Gain/<br>Loss of<br><u>Clubs</u> | Gain/<br>Loss of<br><u>Clubs</u> |
|-------------|----------------------------|---|----------------------|----------------------------------|----------------------------------|
| Jul/Aug/Sep | 1                          | 0 | -1                   | -1                               | 0                                |
| Oct/Nov/Dec | 1                          | 0 | -1                   | -1                               | 0                                |
| Jan/Feb/Mar | 1                          | 0 | -2                   | -2                               | 0                                |
| Apr/May/Jun | 1                          | 0 | -1                   | -1                               | 0                                |
| Totals      | 4                          | 0 | -5                   | -5                               | 0                                |

# **Club Results 2010-2011**