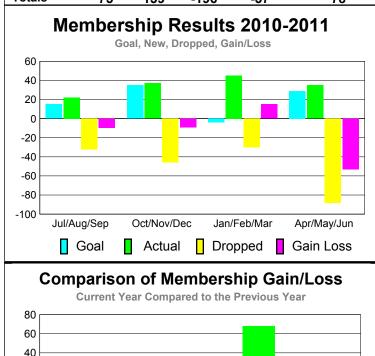

MEMBERSHIP

<u>Membership</u>

**Membership** Results

10

0

-10

-20

-30

#### YTD Status Quo Clubs 2010-2011

Status Quo Clubs Total Status Quo Members

|             | <u> </u>                   | Member<br>201                | Membership<br>2009-2010          |                                 |                                 |
|-------------|----------------------------|------------------------------|----------------------------------|---------------------------------|---------------------------------|
| Month       | Net<br>Memb<br><u>Goal</u> | Actual<br>New<br><u>Memb</u> | Actual<br>Dropped<br><u>Memb</u> | Gain/<br>Loss of<br><u>Memb</u> | Gain/<br>Loss of<br><u>Memb</u> |
| Jul/Aug/Sep | 30                         | 53                           | -79                              | -26                             | -16                             |
| Oct/Nov/Dec | 20                         | 24                           | -53                              | -29                             | -31                             |
| Jan/Feb/Mar | 10                         | 32                           | -77                              | -45                             | -22                             |
| Apr/May/Jun | 30                         | 44                           | -80                              | -36                             | 8                               |
| Totals      | 90                         | 153                          | -289                             | -136                            | -61                             |