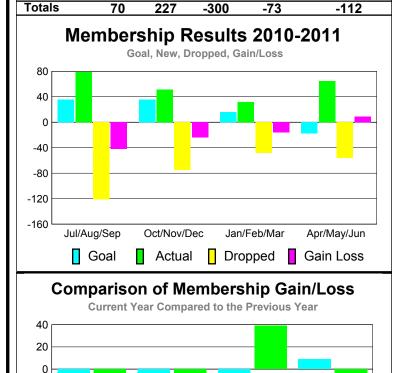

# CLUBS Club Results 2010-2011 New Actual Actual Gain/ Club New Dropped Loss of Goal Clubs Clubs

| Month       | New<br>Club<br><u>Goal</u> |   | Actual Dropped Clubs | Gain/<br>Loss of<br><u>Clubs</u> | Gain/<br>Loss of<br><u>Clubs</u> |
|-------------|----------------------------|---|----------------------|----------------------------------|----------------------------------|
| Jul/Aug/Sep | 1                          | 0 | -1                   | -1                               | 0                                |
| Oct/Nov/Dec | 1                          | 0 | -1                   | -1                               | 0                                |
| Jan/Feb/Mar | 1                          | 0 | -2                   | -2                               | 0                                |
| Apr/May/Jun | 1                          | 0 | -1                   | -1                               | 0                                |
| Totals      | 4                          | 0 | -5                   | -5                               | 0                                |

#### 2010-2011 2009-2010 Actual Gain/ Net **Actual** Gain/ Memb New Dropped Loss of Loss of Month **Memb** Goal Memb Memb Memb Jul/Aug/Sep 25 -38 -8 -4 30 Oct/Nov/Dec 32 35 -53 -18 -4 Jan/Feb/Mar 31 36 -51 -15 18 Apr/May/Jun 25 36 -75 -39 -13 Totals 137 -217 113 -80 -3