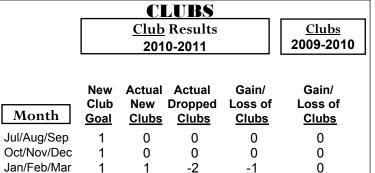

# CLUBS Club Results 2010-2011 New Actual Actual Gain/ Club New Dropped Loss of Goal Clubs Clubs

| Month       | New<br>Club<br><u>Goal</u> |   | Actual Dropped Clubs | Gain/<br>Loss of<br><u>Clubs</u> | Gain/<br>Loss of<br><u>Clubs</u> |
|-------------|----------------------------|---|----------------------|----------------------------------|----------------------------------|
| Jul/Aug/Sep | 1                          | 0 | -1                   | -1                               | 0                                |
| Oct/Nov/Dec | 1                          | 0 | -1                   | -1                               | 0                                |
| Jan/Feb/Mar | 1                          | 0 | -2                   | -2                               | 0                                |
| Apr/May/Jun | 1                          | 0 | -1                   | -1                               | 0                                |
| Totals      | 4                          | 0 | -5                   | -5                               | 0                                |