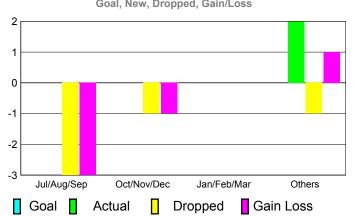

#### Club Results 2010-2011 Goal, New, Dropped, Gain/Loss 2 1.6 1.2 8.0 0.4 -0.4-0.8 -1.2 Jul/Aug/Sep Oct/Nov/Dec Jan/Feb/Mar Others Goal Actual Dropped Gain Loss