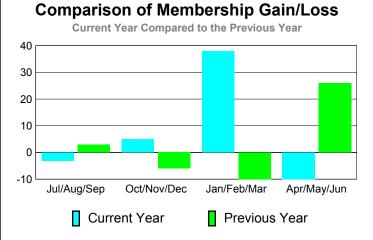

#### Comparison of Club Gain/Loss **Current Year Compared to the Previous Year** 6 4 2 0 -2 -4 -6 Jul/Aug/Sep Oct/Nov/Dec Jan/Feb/Mar Apr/May/Jun Current Year Previous Year