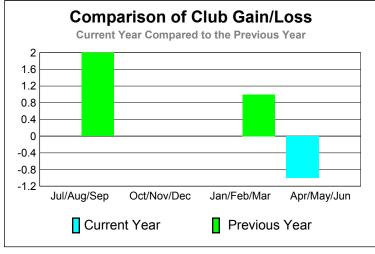

# Comparison of Club Gain/Loss Current Year Compared to the Previous Year -0 -0.4 -0.8 -1.2 -1.6 -2 Jul/Aug/Sep Oct/Nov/Dec Jan/Feb/Mar Apr/May/Jun Current Year Previous Year