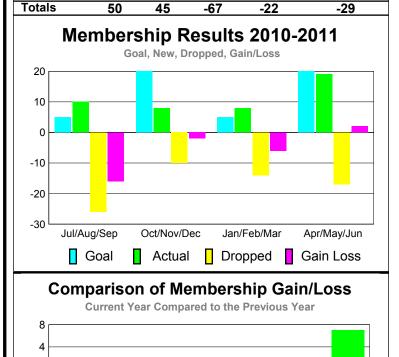

#### 2010-2011 2009-2010 Actual Gain/ Net **Actual** Gain/ Memb New Dropped Loss of Loss of Month **Memb** Goal Memb Memb Memb Jul/Aug/Sep 25 -38 -8 -4 30 Oct/Nov/Dec 32 35 -53 -18 -4 Jan/Feb/Mar 31 36 -51 -15 18 Apr/May/Jun 25 36 -75 -39 -13 Totals 137 -217 113 -80 -3

# Membership Results 2010-2011

# Comparison of Membership Gain/Loss

20

0 -20

-40

-60

-80

Jul/Aug/Sep

-100