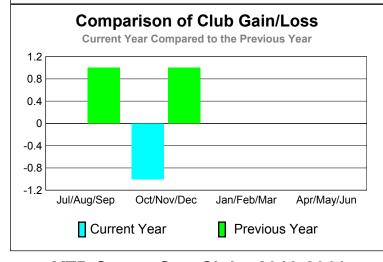

# Comparison of Club Gain/Loss Current Year Compared to the Previous Year -0 -0.4 -0.8 -1.2 -1.6 -2 Jul/Aug/Sep Oct/Nov/Dec Jan/Feb/Mar Apr/May/Jun Current Year Previous Year