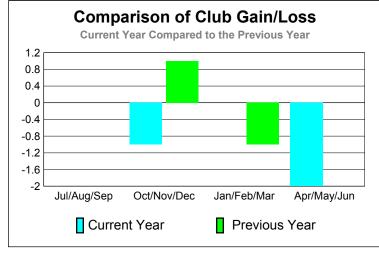

# Comparison of Club Gain/Loss Current Year Compared to the Previous Year -0 -0.4 -0.8 -1.2 -1.6 -2 Jul/Aug/Sep Oct/Nov/Dec Jan/Feb/Mar Apr/May/Jun Current Year Previous Year

# Comparison of Club Gain/Loss

# **Comparison of Club Gain/Loss**

#### Comparison of Club Gain/Loss **Current Year Compared to the Previous Year** 6 4 2 0 -2 -4 -6 Jul/Aug/Sep Oct/Nov/Dec Jan/Feb/Mar Apr/May/Jun Current Year Previous Year

#### Comparison of Club Gain/Loss

Dropped

Gain Loss

# Comparison of Club Gain/Loss

Dropped

Gain Loss