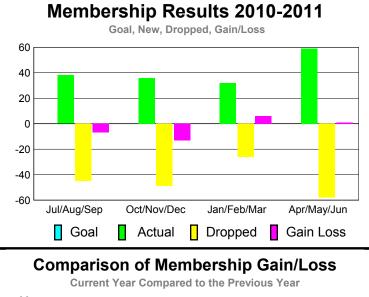

#### Club Results 2010-2011 Goal, New, Dropped, Gain/Loss 2 1.6 1.2 8.0 0.4 -0.4-0.8 -1.2 Jul/Aug/Sep Oct/Nov/Dec Jan/Feb/Mar Others Goal Actual Dropped Gain Loss

#### Club Results 2010-2011 Goal, New, Dropped, Gain/Loss 1.2 8.0 0.4 -0.4 -0.8 -1.2 -1.6 -2 Jul/Aug/Sep Oct/Nov/Dec Jan/Feb/Mar Others Goal Actual Dropped Gain Loss

#### Club Results 2010-2011 Goal, New, Dropped, Gain/Loss 2 1.6 1.2 8.0 0.4 -0.4 -0.8 -1.2 Jul/Aug/Sep Oct/Nov/Dec Jan/Feb/Mar Others Goal Actual Dropped Gain Loss