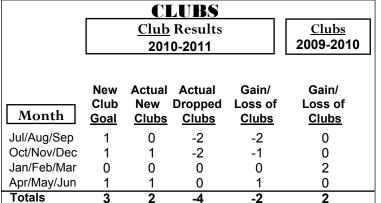

# CLUBS Club Results 2010-2011 New Actual Actual Gain/ Club New Dropped Loss of Goal Clubs Clubs

| Month       | New<br>Club<br><u>Goal</u> |   | Actual Dropped Clubs | Gain/<br>Loss of<br><u>Clubs</u> | Gain/<br>Loss of<br><u>Clubs</u> |
|-------------|----------------------------|---|----------------------|----------------------------------|----------------------------------|
| Jul/Aug/Sep | 1                          | 0 | -1                   | -1                               | 0                                |
| Oct/Nov/Dec | 1                          | 0 | -1                   | -1                               | 0                                |
| Jan/Feb/Mar | 1                          | 0 | -2                   | -2                               | 0                                |
| Apr/May/Jun | 1                          | 0 | -1                   | -1                               | 0                                |
| Totals      | 4                          | 0 | -5                   | -5                               | 0                                |