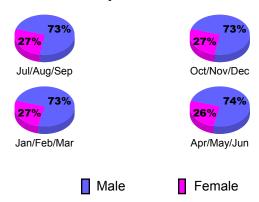

# Current Year Previous Year Gender Comparison 2010-2011

Jan/Feb/Mar

Apr/May/Jun

Oct/Nov/Dec

GMT: DANA M BIGGS Location: CALIFORNIA GMT CA: 1

# Gender Comparison 2010-2011

Jan/Feb/Mar

Previous Year

Apr/May/Jun

Oct/Nov/Dec

# Gender Comparison 2010-2011

Jan/Feb/Mar

Previous Year

Apr/May/Jun

Oct/Nov/Dec

Totals

158

174

# Gender Comparison 2010-2011

Jan/Feb/Mar

Previous Year

Apr/May/Jun

Oct/Nov/Dec

-50

-60

Jul/Aug/Sep

# Gender Comparison 2010-2011

Jan/Feb/Mar

Previous Year

Apr/May/Jun

Oct/Nov/Dec

-20

-40

-60

# Gender Comparison 2010-2011

Jan/Feb/Mar

Previous Year

Apr/May/Jun

Oct/Nov/Dec

Apr/May/Jun

Goal

Actual

# Gender Comparison 2010-2011

Jan/Feb/Mar

Previous Year

Apr/May/Jun

Oct/Nov/Dec

GMT CA: 1 **Location: CALIFORNIA GMT: DANA M BIGGS** 

# Gender Comparison 2010-2011

Jan/Feb/Mar

Previous Year

Apr/May/Jun

Oct/Nov/Dec

GMT: DANA M BIGGS Location: WASHINGTON GMT CA: 1

# Gender Comparison 2010-2011

Jan/Feb/Mar

Previous Year

Apr/May/Jun

Oct/Nov/Dec

GMT: DANA M BIGGS Location: OREGON GMT CA: 1

|             |                     |                               | Results                           |                                  | Clubs                            |
|-------------|---------------------|-------------------------------|-----------------------------------|----------------------------------|----------------------------------|
|             |                     | 201                           |                                   | 2009-2010                        |                                  |
| Month       | New<br>Club<br>Goal | Actual<br>New<br><u>Clubs</u> | Actual<br>Dropped<br><u>Clubs</u> | Gain/<br>Loss of<br><u>Clubs</u> | Gain/<br>Loss of<br><u>Clubs</u> |
| Jul/Aug/Sep | 2                   | 0                             | 0                                 | 0                                | 0                                |
| Oct/Nov/Dec | 1                   | 0                             | -1                                | -1                               | 1                                |
| Jan/Feb/Mar | 1                   | 1                             | -1                                | 0                                | -1                               |
| Apr/May/Jun | 2                   | 0                             | -2                                | -2                               | 0                                |
| Totals      | 6                   | 1                             | -4                                | -3                               | 0                                |

# Gender Comparison 2010-2011

Jan/Feb/Mar

Previous Year

Apr/May/Jun

Oct/Nov/Dec

-10 -20

-30

-40

# Gender Comparison 2010-2011

Jan/Feb/Mar

Previous Year

Apr/May/Jun

Oct/Nov/Dec

20

0

-20

# Gender Comparison 2010-2011

Jan/Feb/Mar

Previous Year

Apr/May/Jun

Oct/Nov/Dec

**Location: ALBERTA** GMT CA: 1 **GMT: DANA M BIGGS** 

# Gender Comparison 2010-2011

Jan/Feb/Mar

Previous Year

Apr/May/Jun

Oct/Nov/Dec

Goal

Actual

# Gender Comparison 2010-2011

Jan/Feb/Mar

Previous Year

Apr/May/Jun

Oct/Nov/Dec

6

0

-2