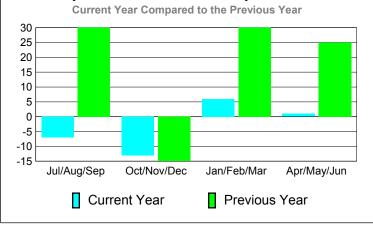

#### Comparison of Club Gain/Loss **Current Year Compared to the Previous Year** 6 4 2 0 -2 -4 -6 Jul/Aug/Sep Oct/Nov/Dec Jan/Feb/Mar Apr/May/Jun Current Year Previous Year