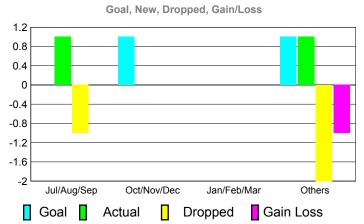

#### Club Results 2010-2011 Goal, New, Dropped, Gain/Loss 2 1.6 1.2 8.0 0.4 -0.4-0.8 -1.2 Jul/Aug/Sep Oct/Nov/Dec Jan/Feb/Mar Others Goal Actual Dropped Gain Loss

#### Club Results 2010-2011 Goal, New, Dropped, Gain/Loss 1.2 8.0 0.4 -0.4 -0.8 -1.2 -1.6 -2 Jul/Aug/Sep Oct/Nov/Dec Jan/Feb/Mar Others Goal Actual Dropped Gain Loss

#### Club Results 2010-2011 Goal, New, Dropped, Gain/Loss 2 1.6 1.2 8.0 0.4 -0.4 -0.8 -1.2 Jul/Aug/Sep Oct/Nov/Dec Jan/Feb/Mar Others Goal Actual Dropped Gain Loss

#### Club Results 2010-2011 Goal, New, Dropped, Gain/Loss 1.2 0.8 0.4 0 -0.4 -0.8 -1.2 Jul/Aug/Sep Oct/Nov/Dec Jan/Feb/Mar Others Goal Actual Dropped Gain Loss

# Club Results 2010-2011 Goal, New, Dropped, Gain/Loss 1 0.5 0 -0.5 -1 -1.5 -2 -2.5 -3 Jul/Aug/Sep Oct/Nov/Dec Jan/Feb/Mar Others

Dropped

Gain Loss

0

#### Club Results 2010-2011 Goal, New, Dropped, Gain/Loss 2 1.5 0.5 0 -0.5 -1 -1.5 -2 Jul/Aug/Sep Oct/Nov/Dec Jan/Feb/Mar Others Goal Actual Dropped Gain Loss

#### Club Results 2010-2011 Goal, New, Dropped, Gain/Loss 1.2 8.0 0.4 -0.4 -0.8 -12 -1.6 -2 Jul/Aug/Sep Oct/Nov/Dec Jan/Feb/Mar Others Goal Actual Dropped Gain Loss

# Club Results 2010-2011 Goal, New, Dropped, Gain/Loss 1.2 0.8 0.4 0 -0.4 -0.8 -1.2 -1.6 -2 Jul/Aug/Sep Oct/Nov/Dec Jan/Feb/Mar Others

Dropped

Gain Loss

0

0

0

0

|      | Club Results 2010-2011 Goal, New, Dropped, Gain/Loss |
|------|------------------------------------------------------|
| 1.2  |                                                      |
| 0.8  |                                                      |
| 0.4  |                                                      |
| 0    |                                                      |
| -0.4 |                                                      |
| -0.8 |                                                      |
| -1.2 |                                                      |
| -1.2 | Jul/Aug/Sep Oct/Nov/Dec Jan/Feb/Mar Others  Goal     |

#### Club Results 2010-2011 Goal, New, Dropped, Gain/Loss 1.2 0.8 0.4 0 -0.4 -0.8 -1.2 Jul/Aug/Sep Oct/Nov/Dec Jan/Feb/Mar Others Goal Actual Dropped Gain Loss

0

# Club Results 2010-2011 Goal, New, Dropped, Gain/Loss 1 0.8 0.6 0.4 0.2

Jan/Feb/Mar

Dropped

Oct/Nov/Dec

Actual

# Goal, New, Dropped, Gain/Loss 1 0.8 0.6 0.4 0.2 0 Jul/Aug/Sep Oct/Nov/Dec Jan/Feb/Mar Others Goal Actual Dropped Gain Loss

#### Club Results 2010-2011 Goal, New, Dropped, Gain/Loss 1.2 0.8 0.4 -0.4 -0.8 -1.2 Jul/Aug/Sep Oct/Nov/Dec Jan/Feb/Mar Others Goal Actual Dropped Gain Loss

#### Club Results 2010-2011 Goal, New, Dropped, Gain/Loss 1.2 0.8 0 -0.4-0.8 -1.2 Jul/Aug/Sep Oct/Nov/Dec Jan/Feb/Mar Others Goal Actual Dropped Gain Loss

#### Club Results 2010-2011 Goal, New, Dropped, Gain/Loss 0.8 0.4 0.2 0 Jul/Aug/Sep Oct/Nov/Dec Jan/Feb/Mar Others Goal Actual Dropped Gain Loss

#### Club Results 2010-2011 Goal, New, Dropped, Gain/Loss 1.2 0.8 0.4 -0.4 -0.8 -1.2 -1.6 -2 Jul/Aug/Sep Oct/Nov/Dec Jan/Feb/Mar Others Goal Actual Dropped Gain Loss

#### Club Results 2010-2011 Goal, New, Dropped, Gain/Loss 6 0 -2 -6 Jul/Aug/Sep Oct/Nov/Dec Jan/Feb/Mar Others Goal Actual Dropped Gain Loss