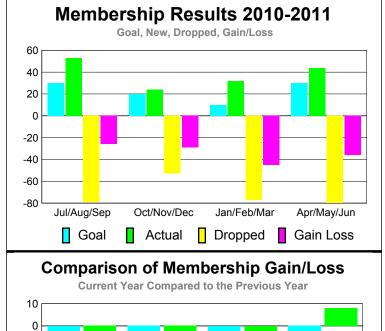

#### 2010-2011 2009-2010 Actual Gain/ Net **Actual** Gain/ Memb New Dropped Loss of Loss of Month **Memb** Goal Memb Memb Memb Jul/Aug/Sep 25 -38 -8 -4 30 Oct/Nov/Dec 32 35 -53 -18 -4 Jan/Feb/Mar 31 36 -51 -15 18 Apr/May/Jun 25 36 -75 -39 -13 Totals 137 -217 113 -80 -3

MEMBERSHIP

<u>Membership</u>

**Membership** Results

10

0

-10

-20

-30

#### YTD Status Quo Clubs 2010-2011

MEMBERSHIP **Membership** Results <u>Membership</u> 2010-2011 2009-2010 Gain/ Net **Actual** Actual Gain/ Memb New Dropped Loss of Loss of Month **Memb** Goal Memb Memb Memb Jul/Aug/Sep -20 12 10 46 -66 Oct/Nov/Dec 20 23 -53 -30 1 Jan/Feb/Mar 12 49 -74 -25 23 Apr/May/Jun 8 38 -45 -7 1

#### **Membership** Results <u>Membership</u> 2010-2011 2009-2010 Actual Gain/ Net **Actual** Gain/ Memb New Dropped Loss of Loss of Month **Memb** Goal Memb Memb Memb Jul/Aug/Sep -70 10 0 80 -16 Oct/Nov/Dec 34 -31 3 0 0 Jan/Feb/Mar 0 49 -52 -3 -25 Apr/May/Jun 0 77 -39 38 -17 Totals 240 -192 48 -58

#### YTD Status Quo Clubs 2010-2011

Status Quo Clubs Total Status Quo Members

|             | <u> </u>                   | Member<br>201                | Membership<br>2009-2010          |                                 |                                 |
|-------------|----------------------------|------------------------------|----------------------------------|---------------------------------|---------------------------------|
| Month       | Net<br>Memb<br><u>Goal</u> | Actual<br>New<br><u>Memb</u> | Actual<br>Dropped<br><u>Memb</u> | Gain/<br>Loss of<br><u>Memb</u> | Gain/<br>Loss of<br><u>Memb</u> |
| Jul/Aug/Sep | 30                         | 53                           | -79                              | -26                             | -16                             |
| Oct/Nov/Dec | 20                         | 24                           | -53                              | -29                             | -31                             |
| Jan/Feb/Mar | 10                         | 32                           | -77                              | -45                             | -22                             |
| Apr/May/Jun | 30                         | 44                           | -80                              | -36                             | 8                               |
| Totals      | 90                         | 153                          | -289                             | -136                            | -61                             |

#### **Membership** Results <u>Membership</u> 2010-2011 2009-2010 Gain/ Net **Actual** Actual Gain/ Memb New Dropped Loss of Loss of Month Goal Memb **Memb** Memb Memb Jul/Aug/Sep -72 23 0 95 -16 Oct/Nov/Dec 10 46 -62 -16 -1 Jan/Feb/Mar 2 0 47 -32 15 Apr/May/Jun 15 84 -78 6 -28 Totals 272 -244 28 -43

#### YTD Status Quo Clubs 2010-2011

Status Quo Clubs Total Status Quo Members

|             | <u> </u>                   | Member                       | <u>ship</u> Kesu                 | Its                             | Membership                      |
|-------------|----------------------------|------------------------------|----------------------------------|---------------------------------|---------------------------------|
|             |                            | 201                          | 0-2011                           |                                 | 2009-2010                       |
|             |                            |                              |                                  |                                 |                                 |
| Month       | Net<br>Memb<br><u>Goal</u> | Actual<br>New<br><u>Memb</u> | Actual<br>Dropped<br><u>Memb</u> | Gain/<br>Loss of<br><u>Memb</u> | Gain/<br>Loss of<br><u>Memb</u> |
| Jul/Aug/Sep | 35                         | 73                           | -80                              | -7                              | 57                              |
| Oct/Nov/Dec | 35                         | 35                           | -46                              | -11                             | 28                              |
| Jan/Feb/Mar | 15                         | 87                           | -35                              | 52                              | -38                             |
| Apr/May/Jun | 15                         | 76                           | -63                              | 13                              | -56                             |
| Totals      | 100                        | 271                          | -224                             | 47                              | -9                              |

#### YTD Status Quo Clubs 2010-2011

Status Quo Clubs Total Status Quo Members

|             | <u> </u>            | Member<br>201                | <u>Membership</u><br>2009-2010   |                                 |                                 |
|-------------|---------------------|------------------------------|----------------------------------|---------------------------------|---------------------------------|
| Month       | Net<br>Memb<br>Goal | Actual<br>New<br><u>Memb</u> | Actual<br>Dropped<br><u>Memb</u> | Gain/<br>Loss of<br><u>Memb</u> | Gain/<br>Loss of<br><u>Memb</u> |
| Jul/Aug/Sep | 26                  | 86                           | -96                              | -10                             | -3                              |
| Oct/Nov/Dec | 26                  | 35                           | -56                              | -21                             | 18                              |
| Jan/Feb/Mar | 26                  | 104                          | -58                              | 46                              | 9                               |
| Apr/May/Jun | 26                  | 94                           | -89                              | 5                               | -14                             |
| Totals      | 104                 | 319                          | -299                             | 20                              | 10                              |

# Total Status Quo Members

|             | <u> </u>                   | <u> 201</u>                  | <u>Membership</u><br>2009-2010   |                                 |                                 |
|-------------|----------------------------|------------------------------|----------------------------------|---------------------------------|---------------------------------|
| Month       | Net<br>Memb<br><u>Goal</u> | Actual<br>New<br><u>Memb</u> | Actual<br>Dropped<br><u>Memb</u> | Gain/<br>Loss of<br><u>Memb</u> | Gain/<br>Loss of<br><u>Memb</u> |
| Jul/Aug/Sep | 5                          | 46                           | -74                              | -28                             | 28                              |
| Oct/Nov/Dec | 5                          | 39                           | -40                              | -1                              | 28                              |
| Jan/Feb/Mar | 35                         | 27                           | -71                              | -44                             | -12                             |
| Apr/May/Jun | 35                         | 79                           | -96                              | -17                             | 21                              |
| Totals      | 80                         | 191                          | -281                             | -90                             | 65                              |

#### MEMBERSHIP **Membership** Results <u>Membership</u> 2010-2011 2009-2010 Actual Gain/ Net **Actual** Gain/ Memb New Dropped Loss of Loss of Month **Memb** Goal Memb Memb Memb Jul/Aug/Sep 10 -38 -3 3 35 Oct/Nov/Dec 30 29 -24 5 -6 Jan/Feb/Mar 52 73 -35 38 -10 Apr/May/Jun 66 37 -47 -10 26

# YTD Status Quo Clubs 2010-2011

|             | <u>N</u>                   | Member<br>201                | <u>Membership</u><br>2009-2010   |                                 |                                 |
|-------------|----------------------------|------------------------------|----------------------------------|---------------------------------|---------------------------------|
| Month       | Net<br>Memb<br><u>Goal</u> | Actual<br>New<br><u>Memb</u> | Actual<br>Dropped<br><u>Memb</u> | Gain/<br>Loss of<br><u>Memb</u> | Gain/<br>Loss of<br><u>Memb</u> |
| Jul/Aug/Sep | 0                          | 45                           | -62                              | -17                             | 1                               |
| Oct/Nov/Dec | 20                         | 19                           | -44                              | -25                             | -16                             |
| Jan/Feb/Mar | 20                         | 20                           | -24                              | -4                              | 21                              |
| Apr/May/Jun | 20                         | 35                           | -117                             | -82                             | 18                              |
| Totals      | 60                         | 110                          | -247                             | -128                            | 24                              |

#### YTD Status Quo Clubs 2010-2011

|             | <u>N</u>                   | Member<br>201                | Membership<br>2009-2010          |                                 |                                 |
|-------------|----------------------------|------------------------------|----------------------------------|---------------------------------|---------------------------------|
| Month       | Net<br>Memb<br><u>Goal</u> | Actual<br>New<br><u>Memb</u> | Actual<br>Dropped<br><u>Memb</u> | Gain/<br>Loss of<br><u>Memb</u> | Gain/<br>Loss of<br><u>Memb</u> |
| Jul/Aug/Sep | 40                         | 64                           | -116                             | -52                             | 19                              |
| Oct/Nov/Dec | 40                         | 54                           | -57                              | -3                              | 19                              |
| Jan/Feb/Mar | 50                         | 38                           | -41                              | -3                              | 13                              |
| Apr/May/Jun | 50                         | 87                           | -85                              | 2                               | -9                              |
| Totale      | 100                        | 242                          | 200                              | EC                              | 42                              |

#### MEMBERSHIP **Membership** Results <u>Membership</u> 2010-2011 2009-2010 Gain/ Net **Actual** Actual Gain/ Memb New **Dropped** Loss of Loss of Month Goal Memb **Memb** Memb Memb Jul/Aug/Sep 36 79 -121 -42 -36 Oct/Nov/Dec 36 -24 -35 51 -75 Jan/Feb/Mar 16 32 -48 -16 39 Apr/May/Jun -18 65 -56 9 -80

#### MEMBERSHIP **Membership** Results <u>Membership</u> 2010-2011 2009-2010 Gain/ Net **Actual** Actual Gain/ Memb New Dropped Loss of Loss of Month **Memb** Goal Memb Memb Memb Jul/Aug/Sep 37 -30 2 3 32 Oct/Nov/Dec 33 49 -38 11 -14 Jan/Feb/Mar 30 99 -61 38 23 Apr/May/Jun 30 51 -38 13 8

#### **Membership** Results <u>Membership</u> 2010-2011 2009-2010 Actual Gain/ Net **Actual** Gain/ Memb New Dropped Loss of Loss of Month **Memb** Goal Memb Memb Memb Jul/Aug/Sep 45 -49 14 4 63 Oct/Nov/Dec 45 32 -32 -17 0 Jan/Feb/Mar 45 36 -82 -46 14 Apr/May/Jun 45 54 -75 -21 -26 -25 Totals -238 180 185 -53

#### MEMBERSHIP **Membership** Results <u>Membership</u> 2010-2011 2009-2010 Gain/ Net **Actual** Actual Gain/ Memb New **Dropped** Loss of Loss of Month **Memb** Goal Memb Memb Memb Jul/Aug/Sep -154 48 0 68 -86 Oct/Nov/Dec 48 -126 -78 14 0 Jan/Feb/Mar 0 57 -64 -7 22 Apr/May/Jun -23 0 110 -133 71 Totals 283 -477 -194 155

#### **Membership** Results <u>Membership</u> 2010-2011 2009-2010 Gain/ Net **Actual** Actual Gain/ Memb New **Dropped** Loss of Loss of Month **Memb** Goal Memb Memb Memb Jul/Aug/Sep -44 -26 -7 0 18 Oct/Nov/Dec 21 -29 -14 0 -8 Jan/Feb/Mar 0 14 -29 -15 9 Apr/May/Jun 0 134 -37 97 -11

#### MEMBERSHIP **Membership** Results <u>Membership</u> 2010-2011 2009-2010 Gain/ Net **Actual** Actual Gain/ Memb New **Dropped** Loss of Loss of Month **Memb** Goal Memb Memb Memb Jul/Aug/Sep -20 -58 -74 30 -28 Oct/Nov/Dec 30 44 -74 -30 -35 Jan/Feb/Mar 30 42 -51 -9 52 Apr/May/Jun 48 45 -56 -11 6 Totals -239 -51 88 <u>161</u> -78

#### **Membership** Results <u>Membership</u> 2010-2011 2009-2010 Gain/ Net **Actual** Actual Gain/ Memb New **Dropped** Loss of Loss of Month Goal Memb **Memb** Memb Memb Jul/Aug/Sep 8 -27 -19 -14 -15 Oct/Nov/Dec 15 24 -28 -4 -3 Jan/Feb/Mar -2 0 15 -17 16 Apr/May/Jun 5 11 -22 -11 0 Totals -94 58 -36

#### Total Status Quo Members

|             |                     |                              | REARSE                           |                                 |                                 |
|-------------|---------------------|------------------------------|----------------------------------|---------------------------------|---------------------------------|
|             | <u>N</u>            | Member<br>201                | <u>Membership</u><br>2009-2010   |                                 |                                 |
| Month       | Net<br>Memb<br>Goal | Actual<br>New<br><u>Memb</u> | Actual<br>Dropped<br><u>Memb</u> | Gain/<br>Loss of<br><u>Memb</u> | Gain/<br>Loss of<br><u>Memb</u> |
| Jul/Aug/Sep | -15                 | 6                            | -17                              | -11                             | 9                               |
| Oct/Nov/Dec | 20                  | 5                            | -20                              | -15                             | -3                              |
| Jan/Feb/Mar | 0                   | 20                           | -14                              | 6                               | 0                               |
| Apr/May/Jun | 5                   | 15                           | -16                              | -1                              | 11                              |
| Totals      | 10                  | 46                           | -67                              | -21                             | 17                              |

#### YTD Status Quo Clubs 2010-2011

on: BRITISH COLUMBIA GMT CA: 1

MEMBERSHIP

|             |                     | 201                          | 2009-2010                        |                                 |                                 |
|-------------|---------------------|------------------------------|----------------------------------|---------------------------------|---------------------------------|
| Month       | Net<br>Memb<br>Goal | Actual<br>New<br><u>Memb</u> | Actual<br>Dropped<br><u>Memb</u> | Gain/<br>Loss of<br><u>Memb</u> | Gain/<br>Loss of<br><u>Memb</u> |
| Jul/Aug/Sep | -15                 | 18                           | -16                              | 2                               | 6                               |
| Oct/Nov/Dec | 5                   | 11                           | -14                              | -3                              | 3                               |
| Jan/Feb/Mar | 10                  | 23                           | -31                              | -8                              | -3                              |
| Apr/May/Jun | 0                   | 11                           | -17                              | -6                              | -3                              |
| Totals      | 0                   | 63                           | -78                              | -15                             | 3                               |

# Total Status Quo Members

|             |             |             | BINES!      |             |             |
|-------------|-------------|-------------|-------------|-------------|-------------|
|             | <u> </u>    | Member      | Membership  |             |             |
|             |             | 201         | 2009-2010   |             |             |
|             |             |             |             |             |             |
|             | Net         | Actual      | Actual      | Gain/       | Gain/       |
| Mandle      | Memb        | New         | Dropped     | Loss of     | Loss of     |
| Month       | <u>Goal</u> | <u>Memb</u> | <u>Memb</u> | <u>Memb</u> | <u>Memb</u> |
| Jul/Aug/Sep | -5          | 4           | -5          | -1          | -3          |
| Oct/Nov/Dec | -5          | 2           | -11         | -9          | -8          |
| Jan/Feb/Mar | -9          | 11          | -19         | -8          | 13          |
| Apr/May/Jun | 0           | 16          | -8          | 8           | 5           |
| Totals      | -19         | 33          | -43         | -10         | 7           |

#### **Membership** Results <u>Membership</u> 2010-2011 2009-2010 Actual Gain/ Net **Actual** Gain/ Memb New **Dropped** Loss of Loss of Month Goal Memb **Memb** Memb Memb Jul/Aug/Sep -32 6 -15 0 38 Oct/Nov/Dec 28 -20 8 0 -4 Jan/Feb/Mar 3 0 27 -19 8 Apr/May/Jun 20 21 -18 3 -10

# Total Status Quo Members

|             | <u> </u>                   | Member<br>201                | <u>Membership</u><br>2009-2010   |                                 |                                 |
|-------------|----------------------------|------------------------------|----------------------------------|---------------------------------|---------------------------------|
| Month       | Net<br>Memb<br><u>Goal</u> | Actual<br>New<br><u>Memb</u> | Actual<br>Dropped<br><u>Memb</u> | Gain/<br>Loss of<br><u>Memb</u> | Gain/<br>Loss of<br><u>Memb</u> |
| Jul/Aug/Sep | -2                         | 30                           | -100                             | -70                             | -6                              |
| Oct/Nov/Dec | 9                          | 34                           | -24                              | 10                              | 0                               |
| Jan/Feb/Mar | 24                         | 34                           | -53                              | -19                             | 0                               |
| Apr/May/Jun | 18                         | 36                           | -24                              | 12                              | 19                              |
| Totals      | 10                         | 13/                          | -201                             | -67                             | 12                              |

#### MEMBERSHIP **Membership** Results <u>Membership</u> 2010-2011 2009-2010 Gain/ Net **Actual** Actual Gain/ Memb New **Dropped** Loss of Loss of Month Goal Memb **Memb** Memb Memb Jul/Aug/Sep 40 -14 39 -60 -21 Oct/Nov/Dec 20 26 -83 3 -57 Jan/Feb/Mar 20 65 -51 14 -20 Apr/May/Jun 65 52 -112 -60 -48 Totals 182 -306 -124 -79 145

#### MEMBERSHIP **Membership** Results <u>Membership</u> 2010-2011 2009-2010 Gain/ Net **Actual** Actual Gain/ Memb New **Dropped** Loss of Loss of Month **Memb** Goal Memb Memb Memb Jul/Aug/Sep -45 -7 30 0 38 Oct/Nov/Dec 36 -49 -13 0 -15 Jan/Feb/Mar 0 32 -26 6 30 Apr/May/Jun 0 59 -58 25 Totals -178 70 165 -13

# YTD Status Quo Clubs 2010-2011

|             |              | <u> </u>    |                 |                 |                 |
|-------------|--------------|-------------|-----------------|-----------------|-----------------|
|             | <u> </u>     | Member      | Membership      |                 |                 |
|             |              | 201         | 2009-2010       |                 |                 |
|             |              |             |                 |                 |                 |
|             | Net          | Actual      | Actual          | Gain/           | Gain/           |
| Month       | Memb<br>Goal | New<br>Memb | Dropped<br>Memb | Loss of<br>Memb | Loss of<br>Memb |
|             |              | WEITID      |                 | WEITID          | WEITID          |
| Jul/Aug/Sep | 5            | 1           | -8              | -7              | 0               |
| Oct/Nov/Dec | 27           | 1           | -9              | -8              | -1              |
| Jan/Feb/Mar | 14           | 12          | -1              | 11              | 1               |
| Apr/May/Jun | 10           | 0           | -2              | -2              | 1               |
| Totals      | 56           | 1/          | -20             | -6              | 1               |

#### MEMBERSHIP **Membership** Results <u>Membership</u> 2010-2011 2009-2010 Gain/ Net **Actual** Actual Gain/ Memb New **Dropped** Loss of Loss of Month **Memb** Goal Memb Memb Memb Jul/Aug/Sep 24 -39 50 11 15 Oct/Nov/Dec 20 39 -54 -15 -18 Jan/Feb/Mar 40 54 -48 6 10 Apr/May/Jun 10 36 -93 -57 3 Totals 94 -234 <u>10</u> 179 -55

# YTD Status Quo Clubs 2010-2011

| <u>MEMBERSHIP</u> |             |                |                  |             |                   |  |  |
|-------------------|-------------|----------------|------------------|-------------|-------------------|--|--|
|                   | <u>N</u>    | <u> Aember</u> | <u>ship</u> Resu | lts         | <u>Membership</u> |  |  |
|                   |             | 201            | 0-2011           |             | 2009-2010         |  |  |
|                   |             |                |                  |             |                   |  |  |
|                   | Net         | <b>Actual</b>  | Actual           | Gain/       | Gain/             |  |  |
|                   | Memb        | New            | Dropped          | Loss of     | Loss of           |  |  |
| Month             | <u>Goal</u> | <u>Memb</u>    | <u>Memb</u>      | <u>Memb</u> | <u>Memb</u>       |  |  |
| Jul/Aug/Sep       | 15          | 22             | -32              | -10         | 10                |  |  |
| Oct/Nov/Dec       | 35          | 37             | -46              | -9          | -20               |  |  |
| Jan/Feb/Mar       | -4          | 45             | -30              | 15          | 68                |  |  |
| Apr/May/Jun       | 29          | 35             | -88              | -53         | 20                |  |  |
| Totals            | 75          | 139            | -196             | -57         | 78                |  |  |

#### **Membership** Results <u>Membership</u> 2010-2011 2009-2010 Gain/ Net **Actual** Actual Gain/ Memb New **Dropped** Loss of Loss of Month Goal Memb Memb Memb Memb Jul/Aug/Sep 20 9 7 -8 1 Oct/Nov/Dec 10 35 -17 18 4 Jan/Feb/Mar 25 22 -9 13 -4 Apr/May/Jun 5 8 -16 -8 -7 Totals 74 24 60 -50

#### MEMBERSHIP **Membership** Results <u>Membership</u> 2010-2011 2009-2010 Actual Gain/ Net **Actual** Gain/ Memb New **Dropped** Loss of Loss of Month Goal Memb **Memb** Memb Memb Jul/Aug/Sep 5 -26 -16 -14 10 Oct/Nov/Dec 20 -10 -2 8 -12 Jan/Feb/Mar 5 8 -14 -6 -10 Apr/May/Jun 20 19 -17 2 7

#### MEMBERSHIP **Membership** Results <u>Membership</u> 2010-2011 2009-2010 Gain/ Net **Actual** Actual Gain/ Memb New **Dropped** Loss of Loss of Month **Memb** Goal Memb Memb Memb Jul/Aug/Sep 5 -19 2 -14 21 Oct/Nov/Dec 25 38 -44 -6 0 Jan/Feb/Mar 5 42 -41 1 16 Apr/May/Jun 5 24 -39 -15 5 Totals 125 -143 -18

# YTD Status Quo Clubs 2010-2011

Total Status Quo Members

|             | <u>N</u>                   | Member<br>201                | <u>Membership</u><br>2009-2010   |                                 |                                 |
|-------------|----------------------------|------------------------------|----------------------------------|---------------------------------|---------------------------------|
| Month       | Net<br>Memb<br><u>Goal</u> | Actual<br>New<br><u>Memb</u> | Actual<br>Dropped<br><u>Memb</u> | Gain/<br>Loss of<br><u>Memb</u> | Gain/<br>Loss of<br><u>Memb</u> |
| Jul/Aug/Sep | -5                         | 12                           | -39                              | -27                             | -43                             |
| Oct/Nov/Dec | 0                          | 19                           | -25                              | -6                              | -6                              |
| Jan/Feb/Mar | 10                         | 45                           | -42                              | 3                               | -24                             |
| Apr/May/Jun | 30                         | 45                           | -43                              | 2                               | 37                              |
| Totals      | 35                         | 121                          | -149                             | -28                             | -36                             |

#### **Membership** Results <u>Membership</u> 2010-2011 2009-2010 Actual Gain/ Net **Actual** Gain/ Memb New **Dropped** Loss of Loss of Month Goal Memb **Memb** Memb Memb Jul/Aug/Sep -17 -4 0 6 -11 Oct/Nov/Dec 10 -23 -13 -11 0 Jan/Feb/Mar 0 10 -18 -8 -4 Apr/May/Jun 7 0 18 -21 -3 Totals 44 -79 -35 -12

#### MEMBERSHIP **Membership** Results <u>Membership</u>

2010-2011

2009-2010

| Month       | Net<br>Memb<br><u>Goal</u> | Actual<br>New<br><u>Memb</u> | Actual<br>Dropped<br><u>Memb</u> | Gain/<br>Loss of<br><u>Memb</u> | Gain/<br>Loss of<br><u>Memb</u> |
|-------------|----------------------------|------------------------------|----------------------------------|---------------------------------|---------------------------------|
| Jul/Aug/Sep | -2                         | 0                            | -3                               | -3                              | -4                              |
| Oct/Nov/Dec | 20                         | 0                            | 0                                | 0                               | -2                              |
| Jan/Feb/Mar | 29                         | 3                            | -3                               | 0                               | -5                              |
| Apr/May/Jun | 17                         | 10                           | -4                               | 6                               | 0                               |
| Totals      | 64                         | 13                           | -10                              | 3                               | -11                             |

#### **Membership** Results <u>Membership</u> 2010-2011 2009-2010 Gain/ Net **Actual** Actual Gain/ Memb New **Dropped** Loss of Loss of Month Goal Memb **Memb** Memb Memb -23 Jul/Aug/Sep -42 -2 88 -111 Oct/Nov/Dec 40 64 -108 -44 31 Jan/Feb/Mar 15 67 -105 -38 59 Apr/May/Jun 29 39 -122-83 93 Totals 82 -446 141 258 -188

#### YTD Status Quo Clubs 2010-2011

Total Status Quo Members

|             | <u>N</u>                   | Member<br>201                | Membership<br>2009-2010          |                                 |                                 |
|-------------|----------------------------|------------------------------|----------------------------------|---------------------------------|---------------------------------|
| Month       | Net<br>Memb<br><u>Goal</u> | Actual<br>New<br><u>Memb</u> | Actual<br>Dropped<br><u>Memb</u> | Gain/<br>Loss of<br><u>Memb</u> | Gain/<br>Loss of<br><u>Memb</u> |
| Jul/Aug/Sep | 5                          | 87                           | -78                              | 9                               | 25                              |
| Oct/Nov/Dec | 25                         | 43                           | -98                              | -55                             | -11                             |
| Jan/Feb/Mar | 25                         | 71                           | -102                             | -31                             | 40                              |
| Apr/May/Jun | -10                        | 103                          | -85                              | 18                              | 6                               |
| Totals      | 45                         | 304                          | -363                             | -59                             | 60                              |

#### MEMBERSHIP **Membership** Results <u>Membership</u> 2010-2011 2009-2010 Gain/ Net **Actual** Actual Gain/ Memb New **Dropped** Loss of Loss of Month **Memb** Goal Memb Memb Memb Jul/Aug/Sep -5 -42 0 3 -8 Oct/Nov/Dec 24 -32 -8 50 0 Jan/Feb/Mar 0 37 -49 -12 11 Apr/May/Jun 0 33 -37 -4 4