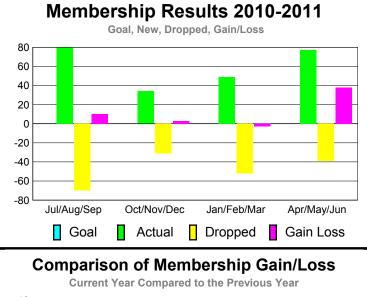

#### 2010-2011 2009-2010 Actual Gain/ Net **Actual** Gain/ Memb New Dropped Loss of Loss of Month **Memb** Goal Memb Memb Memb Jul/Aug/Sep 25 -38 -8 -4 30 Oct/Nov/Dec 32 35 -53 -18 -4 Jan/Feb/Mar 31 36 -51 -15 18 Apr/May/Jun 25 36 -75 -39 -13 Totals 137 -217 113 -80 -3