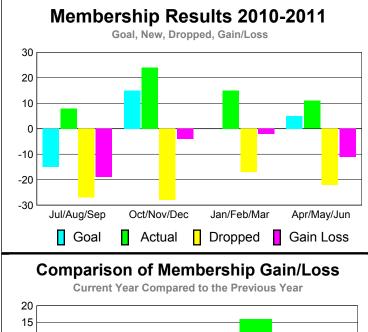

# CLUBS Club Results 2010-2011 New Actual Actual Gain/ Club New Dropped Loss of Goal Clubs Clubs

| Month       | New<br>Club<br><u>Goal</u> |   | Actual Dropped Clubs | Gain/<br>Loss of<br><u>Clubs</u> | Gain/<br>Loss of<br><u>Clubs</u> |
|-------------|----------------------------|---|----------------------|----------------------------------|----------------------------------|
| Jul/Aug/Sep | 1                          | 0 | -1                   | -1                               | 0                                |
| Oct/Nov/Dec | 1                          | 0 | -1                   | -1                               | 0                                |
| Jan/Feb/Mar | 1                          | 0 | -2                   | -2                               | 0                                |
| Apr/May/Jun | 1                          | 0 | -1                   | -1                               | 0                                |
| Totals      | 4                          | 0 | -5                   | -5                               | 0                                |

#### 2010-2011 2009-2010 Actual Gain/ Net **Actual** Gain/ Memb New Dropped Loss of Loss of Month **Memb** Goal Memb Memb Memb Jul/Aug/Sep 25 -38 -8 -4 30 Oct/Nov/Dec 32 35 -53 -18 -4 Jan/Feb/Mar 31 36 -51 -15 18 Apr/May/Jun 25 36 -75 -39 -13 Totals 137 -217 113 -80 -3