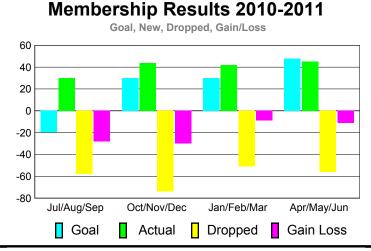

MEMBERSHIP

<u>Membership</u>

**Membership** Results

10

0

-10

-20

-30

Jul/Aug/Sep

GMT: DANA M BIGGS Location: CALIFORNIA GMT CA: 1

| Month       | <u>Goal</u> | Clubs | <u>Clubs</u> | Clubs  | <u>Clubs</u> |
|-------------|-------------|-------|--------------|--------|--------------|
| Jul/Aug/Sep | 1           | 0     | 0            | 0      | 2            |
| Oct/Nov/Dec | 0           | 0     | 0            | 0      | 0            |
| Jan/Feb/Mar | 2           | 0     | 0            | 0      | 1            |
| Apr/May/Jun | 2           | 0     | -1           | -1     | 0            |
| Totals      | 5           | 0     | -1           | -1     | 3            |
|             | Club        | Boot  | .lta 20      | 40 204 | 4            |