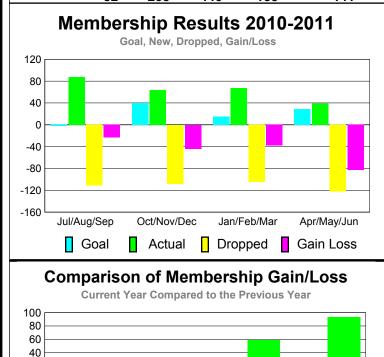

#### 2010-2011 2009-2010 Actual Gain/ Net **Actual** Gain/ Memb New Dropped Loss of Loss of Month **Memb** Goal Memb Memb Memb Jul/Aug/Sep 25 -38 -8 -4 30 Oct/Nov/Dec 32 35 -53 -18 -4 Jan/Feb/Mar 31 36 -51 -15 18 Apr/May/Jun 25 36 -75 -39 -13 Totals 137 -217 113 -80 -3

MEMBERSHIP

<u>Membership</u>

**Membership** Results

10

0

-10

-20

-30