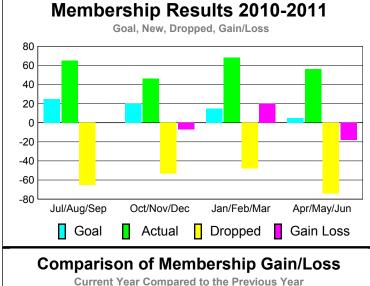

# Membership Results 2010-2011

# Comparison of Membership Gain/Loss

20

0 -20

-40

-60

-80

Jul/Aug/Sep

-100