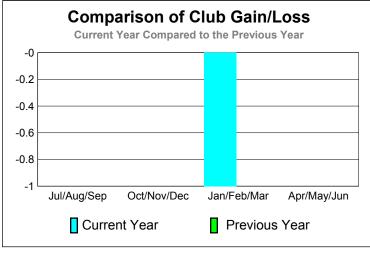

# Comparison of Club Gain/Loss Current Year Compared to the Previous Year -0 -0.4 -0.8 -1.2 -1.6 -2 Jul/Aug/Sep Oct/Nov/Dec Jan/Feb/Mar Apr/May/Jun Current Year Previous Year

# Comparison of Club Gain/Loss