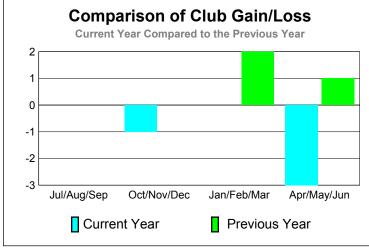

b New Dropped Loss of Loss of Month **Memb** Goal Memb Memb Memb Jul/Aug/Sep 10 -38 -3 3 35 Oct/Nov/Dec 30 29 -24 5 -6 Jan/Feb/Mar 52 73 -35 38 -10 Apr/May/Jun 66 37 -47 -10 26

-144

30

13







Apr/May/Jun

Goal

Actual

Totals

#### 2010-2011 GMT Reports for District (or Undistricted) District 4 L1

-20 -40 -60

-80 -100

Jul/Aug/Sep

GMT: DANA M BIGGS Location: CALIFORNIA GMT CA: 1
CLUBS MEMBERSHIP

#### **CLUBS Club Results** Clubs 2009-2010 2010-2011 New **Actual Actual** Gain/ Gain/ Club New Dropped Loss of Loss of Month Goal Clubs Clubs Clubs Clubs Jul/Aug/Sep 0 0 0 0 0 Oct/Nov/Dec 1 0 -1 -1 0 Jan/Feb/Mar 0 0 0 2

-3

-3

1

3

# Club Results 2010-2011 Goal, New, Dropped, Gain/Loss 1 0.5 0 -0.5 -1 -1.5 -2 -2.5 -3 Jul/Aug/Sep Oct/Nov/Dec Jan/Feb/Mar Others

Dropped

Gain Loss

0



# YTD Status Quo Clubs 2010-2011



|             | <u>N</u>                   | Member<br>201                | <u>Membership</u><br>2009-2010   |                                 |                                 |
|-------------|----------------------------|------------------------------|----------------------------------|---------------------------------|---------------------------------|
| Month       | Net<br>Memb<br><u>Goal</u> | Actual<br>New<br><u>Memb</u> | Actual<br>Dropped<br><u>Memb</u> | Gain/<br>Loss of<br><u>Memb</u> | Gain/<br>Loss of<br><u>Memb</u> |
| Jul/Aug/Sep | 0                          | 45                           | -62                              | -17                             | 1                               |
| Oct/Nov/Dec | 20                         | 1