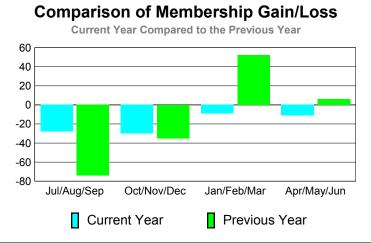

# Comparison of Club Gain/Loss Current Year Compared to the Previous Year -0 -0.4 -0.8 -1.2 -1.6 -2 Jul/Aug/Sep Oct/Nov/Dec Jan/Feb/Mar Apr/May/Jun Current Year Previous Year