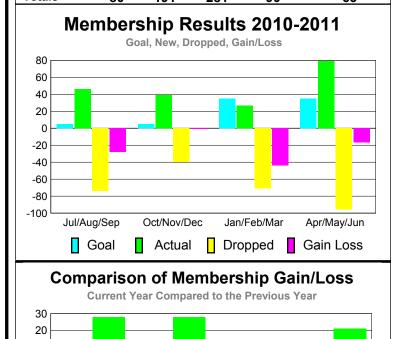

MEMBERSHIP

<u>Membership</u>

**Membership** Results

10

0

-10

-20

-30

Jul/Aug/Sep

GMT: DANA M BIGGS Location: CALIFORNIA GMT CA: 1

| Month       | <u>Goal</u> | Clubs | <u>Clubs</u> | Clubs  | <u>Clubs</u> |
|-------------|-------------|-------|--------------|--------|--------------|
| Jul/Aug/Sep | 1           | 0     | 0            | 0      | 2            |
| Oct/Nov/Dec | 0           | 0     | 0            | 0      | 0            |
| Jan/Feb/Mar | 2           | 0     | 0            | 0      | 1            |
| Apr/May/Jun | 2           | 0     | -1           | -1     | 0            |
| Totals      | 5           | 0     | -1           | -1     | 3            |
|             | Club        | Boot  | .lta 20      | 40 204 | 4            |