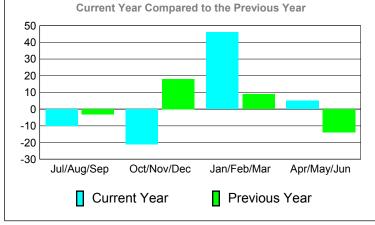

# Membership Results 2010-2011

# Comparison of Membership Gain/Loss

20

0 -20

-40

-60

-80

Jul/Aug/Sep

-100