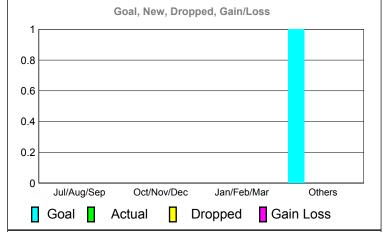

of<br><u>Clubs</u> |
| Jul/Aug/Sep | 0                          | 0                             | 0                                 | 0                                | 0                                |
| Oct/Nov/Dec | 0                          | 0                             | 0                                 | 0                                | 0                                |
| Jan/Feb/Mar | 0                          | 0                             | 0                                 | 0                                | 0                                |
| Apr/May/Jun | 1                          | 0                             | 0                                 | 0                                | 0                                |

**Club Results** 

# Club Results 2010-2011



# Comparison of Club Gain/Loss



# YTD Status Quo Clubs 2010-2011



Total Status Quo Members

|             | <u>N</u>                   | Member<br>201                | <u>Membership</u><br>2009-2010   |                                 |                                 |
|-------------|----------------------------|------------------------------|----------------------------------|---------------------------------|---------------------------------|
| Month       | Net<br>Memb<br><u>Goal</u> | Actual<br>New<br><u>Memb</u> | Actual<br>Dropped<br><u>Memb</u> | Gain/<br>Loss of<br><u>Memb</u> | Gain/<br>Loss of<br><u>Memb</u> |
| Jul/Aug/Sep | -5                         | 12                           | -39                              | -27                             | -43