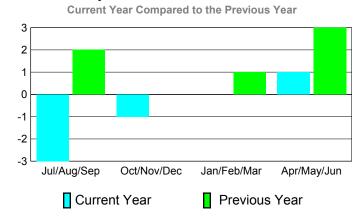

# Comparison of Club Gain/Loss Current Year Compared to the Previous Year -0 -0.4 -0.8 -1.2 -1.6 -2 Jul/Aug/Sep Oct/Nov/Dec Jan/Feb/Mar Apr/May/Jun Current Year Previous Year