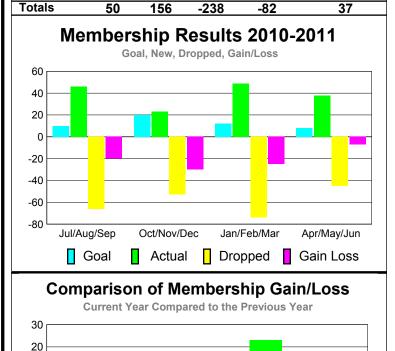

MEMBERSHIP

<u>Membership</u>

**Membership** Results

10

0

-10

-20

-30

Jul/Aug/Sep

GMT: DANA M BIGGS Location: CALIFORNIA GMT CA: 1

| Month       | <u>Goal</u> | Clubs | <u>Clubs</u> | Clubs  | <u>Clubs</u> |
|-------------|-------------|-------|--------------|--------|--------------|
| Jul/Aug/Sep | 1           | 0     | 0            | 0      | 2            |
| Oct/Nov/Dec | 0           | 0     | 0            | 0      | 0            |
| Jan/Feb/Mar | 2           | 0     | 0            | 0      | 1            |
| Apr/May/Jun | 2           | 0     | -1           | -1     | 0            |
| Totals      | 5           | 0     | -1           | -1     | 3            |
|             | Club        | Boot  | .lta 20      | 40 204 | 4            |