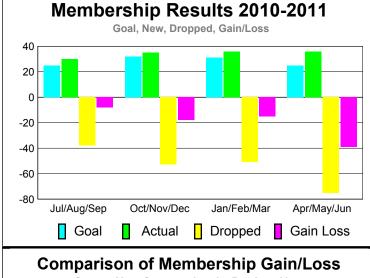

MEMBERSHIP

<u>Membership</u>

**Membership** Results

10

0

-10

-20

-30

#### YTD Status Quo Clubs 2010-2011

Status Quo Clubs Total Status Quo Members

|             | <u> </u>                   | Member<br>201                | Membership<br>2009-2010          |                                 |                                 |
|-------------|----------------------------|------------------------------|----------------------------------|---------------------------------|---------------------------------|
| Month       | Net<br>Memb<br><u>Goal</u> | Actual<br>New<br><u>Memb</u> | Actual<br>Dropped<br><u>Memb</u> | Gain/<br>Loss of<br><u>Memb</u> | Gain/<br>Loss of<br><u>Memb</u> |
| Jul/Aug/Sep | 30                         | 53                           | -79                              | -26                             | -16                             |
| Oct/Nov/Dec | 20                         | 24                           | -53                              | -29                             | -31                             |
| Jan/Feb/Mar | 10                         | 32                           | -77                              | -45                             | -22                             |
| Apr/May/Jun | 30                         | 44                           | -80                              | -36                             | 8                               |
| Totals      | 90                         | 153                          | -289                             | -136                            | -61                             |