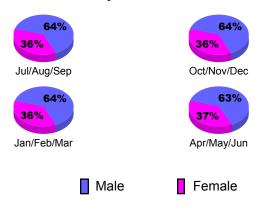

# Current Year Previous Year Gender Comparison 2010-2011

Jan/Feb/Mar

Apr/May/Jun

Oct/Nov/Dec

GMT: DANA M BIGGS Location: CALIFORNIA GMT CA: 1

# Gender Comparison 2010-2011

Jan/Feb/Mar

Previous Year

Apr/May/Jun

Oct/Nov/Dec

# Gender Comparison 2010-2011

Jan/Feb/Mar

Previous Year

Apr/May/Jun

Oct/Nov/Dec

Totals

158

174

# Gender Comparison 2010-2011

Jan/Feb/Mar

Previous Year

Apr/May/Jun

Oct/Nov/Dec

-50

-60

Jul/Aug/Sep

# Gender Comparison 2010-2011

Jan/Feb/Mar

Previous Year

Apr/May/Jun

Oct/Nov/Dec

-20

-40

-60

# Gender Comparison 2010-2011

Jan/Feb/Mar

Previous Year

Apr/May/Jun

Oct/Nov/Dec

Apr/May/Jun

Goal

Actual

# Gender Comparison 2010-2011

Jan/Feb/Mar

Previous Year

Apr/May/Jun

Oct/Nov/Dec

GMT CA: 1 **Location: CALIFORNIA GMT: DANA M BIGGS** 

# Gender Comparison 2010-2011

Jan/Feb/Mar

Previous Year

Apr/May/Jun

Oct/Nov/Dec

GMT: DANA M BIGGS Location: WASHINGTON GMT CA: 1

# Gender Comparison 2010-2011

Jan/Feb/Mar

Previous Year

Apr/May/Jun

Oct/Nov/Dec

GMT: DANA M BIGGS Location: OREGON GMT CA: 1

|             |                     |                               | Results                           |                                  | Clubs                            |
|-------------|---------------------|-------------------------------|-----------------------------------|----------------------------------|----------------------------------|
|             |                     | 201                           |                                   | 2009-2010                        |                                  |
| Month       | New<br>Club<br>Goal | Actual<br>New<br><u>Clubs</u> | Actual<br>Dropped<br><u>Clubs</u> | Gain/<br>Loss of<br><u>Clubs</u> | Gain/<br>Loss of<br><u>Clubs</u> |
| Jul/Aug/Sep | 2                   | 0                             | 0                                 | 0                                | 0                                |
| Oct/Nov/Dec | 1                   | 0                             | -1                                | -1                               | 1                                |
| Jan/Feb/Mar | 1                   | 1                             | -1                                | 0                                | -1                               |
| Apr/May/Jun | 2                   | 0                             | -2                                | -2                               | 0                                |
| Totals      | 6                   | 1                             | -4                                | -3                               | 0                                |

# Gender Comparison 2010-2011

Jan/Feb/Mar

Previous Year

Apr/May/Jun

Oct/Nov/Dec

-10 -20

-30

-40

# Gender Comparison 2010-2011

Jan/Feb/Mar

Previous Year

Apr/May/Jun

Oct/Nov/Dec

20

0

-20

# Gender Comparison 2010-2011

Jan/Feb/Mar

Previous Year

Apr/May/Jun

Oct/Nov/Dec

**Location: ALBERTA** GMT CA: 1 **GMT: DANA M BIGGS** 

# Gender Comparison 2010-2011

Jan/Feb/Mar

Previous Year

Apr/May/Jun

Oct/Nov/Dec

Goal

Actual

# Gender Comparison 2010-2011

Jan/Feb/Mar

Previous Year

Apr/May/Jun

Oct/Nov/Dec

6

0

-2