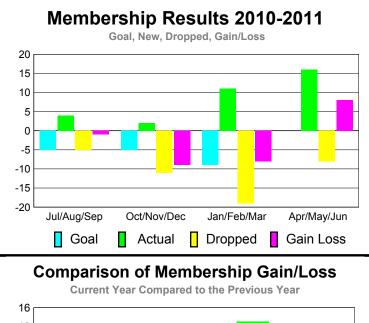

MEMBERSHIP

<u>Membership</u>

**Membership** Results

10

0

-10

-20

-30

Jul/Aug/Sep

GMT: DANA M BIGGS Location: CALIFORNIA GMT CA: 1

| Month       | <u>Goal</u> | Clubs | <u>Clubs</u> | Clubs  | <u>Clubs</u> |
|-------------|-------------|-------|--------------|--------|--------------|
| Jul/Aug/Sep | 1           | 0     | 0            | 0      | 2            |
| Oct/Nov/Dec | 0           | 0     | 0            | 0      | 0            |
| Jan/Feb/Mar | 2           | 0     | 0            | 0      | 1            |
| Apr/May/Jun | 2           | 0     | -1           | -1     | 0            |
| Totals      | 5           | 0     | -1           | -1     | 3            |
|             | Club        | Boot  | .lta 20      | 40 204 | 4            |