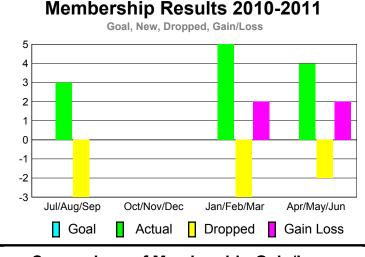

0           | 0     | 0              | 0                | 0                |
| Jan/Feb/Mar | 0           | 0     | 0              | 0                | 0                |
| Apr/May/Jun | 0           | 0     | 0              | 0                | 0                |
| Totals      | 0           | 0     | 0              | 0                | 0                |

#### Club Results 2010-2011



# Comparison of Club Gain/Loss

Dropped

Gain Loss



# YTD Status Quo Clubs 2010-2011



# Total Status Quo Members

#### MEMBERSHIP **Membership** Results <u>Membership</u> 2010-2011 2009-2010 Gain/ Net **Actual** Actual Gain/ Memb New **Dropped** Loss of Loss of Month Goal Memb Memb Memb Memb Jul/Aug/Sep 0 3 -3 0 -7 Oct/Nov/Dec 2 0 0 0 0 Jan/Feb/Mar -2 0 5 -3 2 Apr/May/Jun 0 -2 2 1 Totals <u>12</u> -8 -6







GMT: DANA M BIGGS Location: HAWAII GMT CA: 1

| DAI | <u>NA M B</u> |                           | Location |                                                        |                                                                          |
|-----|---------------|---------------------------|----------|--------------------------------------------------------|--------------------------------------------------------------------------|
|     | CI            | LUBS                      |          |                                                        |                                                                          |
|     | Club          | Results                   |          | <u>Clubs</u>                                           | l