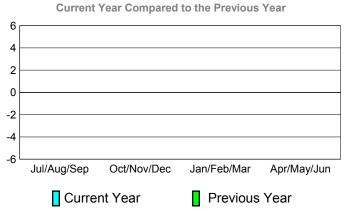

# Comparison of Club Gain/Loss Current Year Compared to the Previous Year -0 -0.4 -0.8 -1.2 -1.6 -2 Jul/Aug/Sep Oct/Nov/Dec Jan/Feb/Mar Apr/May/Jun Current Year Previous Year

#### -10 -20 -30 -40 -50 Jul/Aug/Sep Oct/Nov/Dec Jan/Feb/Mar Apr/May/Jun Current Year Previous Year

GMT CA: 1 **GMT: DANA M BIGGS Location: CALIFORNIA** 

| Month       | New<br>Club<br>Goal |   | Actual<br>Dropped<br>Clubs | Gain/<br>Loss of<br>Clubs | Gain/<br>Loss of<br>Clubs |
|-------------|---------------------|---|----------------------------|---------------------------|---------------------------|
| Jul/Aug/Sep | 0                   | 1 | <u>-1</u>                  | 0                         | 0                         |
| Oct/Nov/Dec | 1                   | 0 | 0                          | 0                         | 0                         |
| Jan/Feb/Mar | 0                   | 0 | 0                          | 0                         | 0                         |
| Apr/May/Jun | 1                   | 1 | -2                         | -1                        | 0                         |
| Totals      | 2                   | 2 | -3                         | -1                        | 0                         |

#### Comparison of Club Gain/Loss **Current Year Compared to the Previous Year** 6 4 2 0 -2 -4 -6 Jul/Aug/Sep Oct/Nov/Dec Jan/Feb/Mar Apr/May/Jun Current Year Previous Year