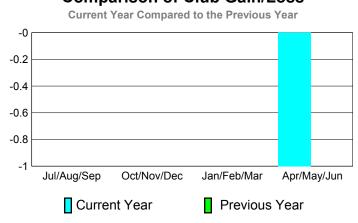

# Comparison of Club Gain/Loss Current Year Compared to the Previous Year -0 -0.4 -0.8 -1.2 -1.6 -2 Jul/Aug/Sep Oct/Nov/Dec Jan/Feb/Mar Apr/May/Jun Current Year Previous Year

#### Comparison of Club Gain/Loss **Current Year Compared to the Previous Year** 6 4 2 0 -2 -4 -6 Jul/Aug/Sep Oct/Nov/Dec Jan/Feb/Mar Apr/May/Jun Current Year Previous Year