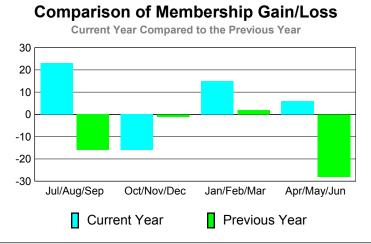

MEMBERSHIP

<u>Membership</u>

**Membership** Results

10

0

-10

-20

-30

Jul/Aug/Sep

GMT: DANA M BIGGS Location: CALIFORNIA GMT CA: 1

| Month       | <u>Goal</u> | Clubs | <u>Clubs</u> | Clubs  | <u>Clubs</u> |
|-------------|-------------|-------|--------------|--------|--------------|
| Jul/Aug/Sep | 1           | 0     | 0            | 0      | 2            |
| Oct/Nov/Dec | 0           | 0     | 0            | 0      | 0            |
| Jan/Feb/Mar | 2           | 0     | 0            | 0      | 1            |
| Apr/May/Jun | 2           | 0     | -1           | -1     | 0            |
| Totals      | 5           | 0     | -1           | -1     | 3            |
|             | Club        | Boot  | .lta 20      | 40 204 | 4            |