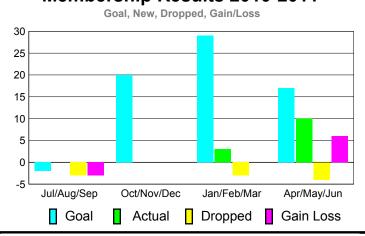

# CLUBS Club Results 2010-2011 New Actual Actual Gain/ Club New Dropped Loss of Goal Clubs Clubs

| Month       | New<br>Club<br><u>Goal</u> |   | Actual Dropped Clubs | Gain/<br>Loss of<br><u>Clubs</u> | Gain/<br>Loss of<br><u>Clubs</u> |
|-------------|----------------------------|---|----------------------|----------------------------------|----------------------------------|
| Jul/Aug/Sep | 1                          | 0 | -1                   | -1                               | 0                                |
| Oct/Nov/Dec | 1                          | 0 | -1                   | -1                               | 0                                |
| Jan/Feb/Mar | 1                          | 0 | -2                   | -2                               | 0                                |
| Apr/May/Jun | 1                          | 0 | -1                   | -1                               | 0                                |
| Totals      | 4                          | 0 | -5                   | -5                               | 0                                |

# **Club Results 2010-2011**