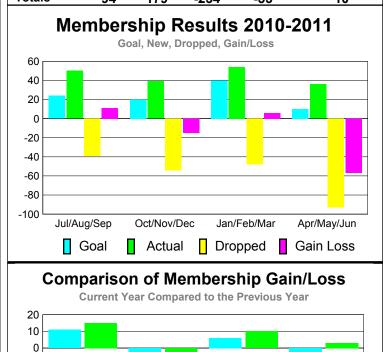

MEMBERSHIP

<u>Membership</u>

**Membership** Results

10

0

-10

-20

-30

#### **Membership** Results <u>Membership</u> 2010-2011 2009-2010 Actual Gain/ Net **Actual** Gain/ Memb New Dropped Loss of Loss of Month **Memb** Goal Memb Memb Memb Jul/Aug/Sep -70 10 0 80 -16 Oct/Nov/Dec 34 -31 3 0 0 Jan/Feb/Mar 0 49 -52 -3 -25 Apr/May/Jun 0 77 -39 38 -17 Totals 240 -192 48 -58