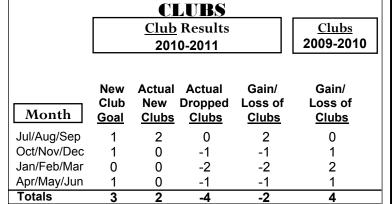

# CLUBS Club Results 2010-2011 New Actual Actual Gain/ Club New Dropped Loss of Goal Clubs Clubs

| Month       | New<br>Club<br><u>Goal</u> |   | Actual Dropped Clubs | Gain/<br>Loss of<br><u>Clubs</u> | Gain/<br>Loss of<br><u>Clubs</u> |
|-------------|----------------------------|---|----------------------|----------------------------------|----------------------------------|
| Jul/Aug/Sep | 1                          | 0 | -1                   | -1                               | 0                                |
| Oct/Nov/Dec | 1                          | 0 | -1                   | -1                               | 0                                |
| Jan/Feb/Mar | 1                          | 0 | -2                   | -2                               | 0                                |
| Apr/May/Jun | 1                          | 0 | -1                   | -1                               | 0                                |
| Totals      | 4                          | 0 | -5                   | -5                               | 0                                |

# **Club Results 2010-2011**