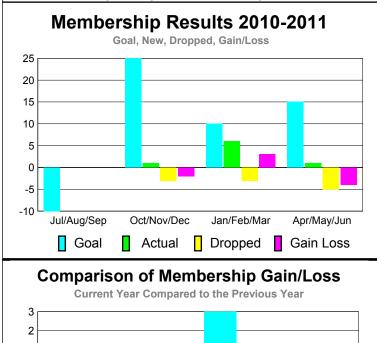

# **Club Results 2010-2011**

#### 2010-2011 2009-2010 Actual Gain/ Net **Actual** Gain/ Memb New Dropped Loss of Loss of Month **Memb** Goal Memb Memb Memb Jul/Aug/Sep 25 -38 -8 -4 30 Oct/Nov/Dec 32 35 -53 -18 -4 Jan/Feb/Mar 31 36 -51 -15 18 Apr/May/Jun 25 36 -75 -39 -13 Totals 137 -217 113 -80 -3