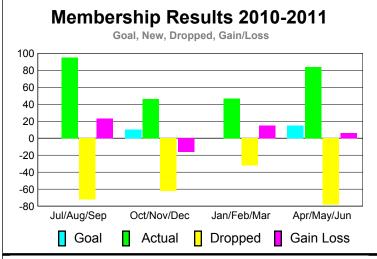

#### 2010-2011 2009-2010 Actual Gain/ Net **Actual** Gain/ Memb New Dropped Loss of Loss of Month **Memb** Goal Memb Memb Memb Jul/Aug/Sep 25 -38 -8 -4 30 Oct/Nov/Dec 32 35 -53 -18 -4 Jan/Feb/Mar 31 36 -51 -15 18 Apr/May/Jun 25 36 -75 -39 -13 Totals 137 -217 113 -80 -3

#### YTD Status Quo Clubs 2010-2011

MEMBERSHIP **Membership** Results <u>Membership</u> 2010-2011 2009-2010 Gain/ Net **Actual** Actual Gain/ Memb New Dropped Loss of Loss of Month **Memb** Goal Memb Memb Memb Jul/Aug/Sep -20 12 10 46 -66 Oct/Nov/Dec 20 23 -53 -30 1 Jan/Feb/Mar 12 49 -74 -25 23 Apr/May/Jun 8 38 -45 -7 1

#### **Membership** Results <u>Membership</u> 2010-2011 2009-2010 Actual Gain/ Net **Actual** Gain/ Memb New Dropped Loss of Loss of Month **Memb** Goal Memb Memb Memb Jul/Aug/Sep -70 10 0 80 -16 Oct/Nov/Dec 34 -31 3 0 0 Jan/Feb/Mar 0 49 -52 -3 -25 Apr/May/Jun 0 77 -39 38 -17 Totals 240 -192 48 -58

#### YTD Status Quo Clubs 2010-2011

Status Quo Clubs Total Status Quo Members

|             | <u> </u>                   | Member<br>201                | Membership<br>2009-2010          |                                 |                                 |
|-------------|----------------------------|------------------------------|----------------------------------|---------------------------------|---------------------------------|
| Month       | Net<br>Memb<br><u>Goal</u> | Actual<br>New<br><u>Memb</u> | Actual<br>Dropped<br><u>Memb</u> | Gain/<br>Loss of<br><u>Memb</u> | Gain/<br>Loss of<br><u>Memb</u> |
| Jul/Aug/Sep | 30                         | 53                           | -79                              | -26                             | -16                             |
| Oct/Nov/Dec | 20                         | 24                           | -53                              | -29                             | -31                             |
| Jan/Feb/Mar | 10                         | 32                           | -77                              | -45                             | -22                             |
| Apr/May/Jun | 30                         | 44                           | -80                              | -36                             | 8                               |
| Totals      | 90                         | 153                          | -289                             | -136                            | -61                             |

#### **Membership** Results <u>Membership</u> 2010-2011 2009-2010 Gain/ Net **Actual** Actual Gain/ Memb New Dropped Loss of Loss of Month Goal Memb **Memb** Memb Memb Jul/Aug/Sep -72 23 0 95 -16 Oct/Nov/Dec 10 46 -62 -16 -1 Jan/Feb/Mar 2 0 47 -32 15 Apr/May/Jun 15 84 -78 6 -28 Totals 272 -244 28 -43

#### YTD Status Quo Clubs 2010-2011

Status Quo Clubs Total Status Quo Members

|             | <u> </u>                   | Member                       | <u>ship</u> Kesu                 | Its                             | Membership                      |
|-------------|----------------------------|------------------------------|----------------------------------|---------------------------------|---------------------------------|
|             |                            | 201                          | 0-2011                           |                                 | 2009-2010                       |
|             |                            |                              |                                  |                                 |                                 |
| Month       | Net<br>Memb<br><u>Goal</u> | Actual<br>New<br><u>Memb</u> | Actual<br>Dropped<br><u>Memb</u> | Gain/<br>Loss of<br><u>Memb</u> | Gain/<br>Loss of<br><u>Memb</u> |
| Jul/Aug/Sep | 35                         | 73                           | -80                              | -7                              | 57                              |
| Oct/Nov/Dec | 35                         | 35                           | -46                              | -11                             | 28                              |
| Jan/Feb/Mar | 15                         | 87                           | -35                              | 52                              | -38                             |
| Apr/May/Jun | 15                         | 76                           | -63                              | 13                              | -56                             |
| Totals      | 100                        | 271                          | -224                             | 47                              | -9                              |

#### YTD Status Quo Clubs 2010-2011

Status Quo Clubs Total Status Quo Members

|             | <u> </u>            | Member<br>201                | <u>Membership</u><br>2009-2010   |                                 |                                 |
|-------------|---------------------|------------------------------|----------------------------------|---------------------------------|---------------------------------|
| Month       | Net<br>Memb<br>Goal | Actual<br>New<br><u>Memb</u> | Actual<br>Dropped<br><u>Memb</u> | Gain/<br>Loss of<br><u>Memb</u> | Gain/<br>Loss of<br><u>Memb</u> |
| Jul/Aug/Sep | 26                  | 86                           | -96                              | -10                             | -3                              |
| Oct/Nov/Dec | 26                  | 35                           | -56                              | -21                             | 18                              |
| Jan/Feb/Mar | 26                  | 104                          | -58                              | 46                              | 9                               |
| Apr/May/Jun | 26                  | 94                           | -89                              | 5                               | -14                             |
| Totals      | 104                 | 319                          | -299                             | 20                              | 10                              |

# Total Status Quo Members

|             | <u> </u>                   | <u> 201</u>                  | <u>Membership</u><br>2009-2010   |                                 |                                 |
|-------------|----------------------------|------------------------------|----------------------------------|---------------------------------|---------------------------------|
| Month       | Net<br>Memb<br><u>Goal</u> | Actual<br>New<br><u>Memb</u> | Actual<br>Dropped<br><u>Memb</u> | Gain/<br>Loss of<br><u>Memb</u> | Gain/<br>Loss of<br><u>Memb</u> |
| Jul/Aug/Sep | 5                          | 46                           | -74                              | -28                             | 28                              |
| Oct/Nov/Dec | 5                          | 39                           | -40                              | -1                              | 28                              |
| Jan/Feb/Mar | 35                         | 27                           | -71                              | -44                             | -12                             |
| Apr/May/Jun | 35                         | 79                           | -96                              | -17                             | 21                              |
| Totals      | 80                         | 191                          | -281                             | -90                             | 65                              |

#### MEMBERSHIP **Membership** Results <u>Membership</u> 2010-2011 2009-2010 Actual Gain/ Net **Actual** Gain/ Memb New Dropped Loss of Loss of Month **Memb** Goal Memb Memb Memb Jul/Aug/Sep 10 -38 -3 3 35 Oct/Nov/Dec 30 29 -24 5 -6 Jan/Feb/Mar 52 73 -35 38 -10 Apr/May/Jun 66 37 -47 -10 26

# YTD Status Quo Clubs 2010-2011

|             | <u>N</u>                   | Member<br>201                | <u>Membership</u><br>2009-2010   |                                 |                                 |
|-------------|----------------------------|------------------------------|----------------------------------|---------------------------------|---------------------------------|
| Month       | Net<br>Memb<br><u>Goal</u> | Actual<br>New<br><u>Memb</u> | Actual<br>Dropped<br><u>Memb</u> | Gain/<br>Loss of<br><u>Memb</u> | Gain/<br>Loss of<br><u>Memb</u> |
| Jul/Aug/Sep | 0                          | 45                           | -62                              | -17                             | 1                               |
| Oct/Nov/Dec | 20                         | 19                           | -44                              | -25                             | -16                             |
| Jan/Feb/Mar | 20                         | 20                           | -24                              | -4                              | 21                              |
| Apr/May/Jun | 20                         | 35                           | -117                             | -82                             | 18                              |
| Totals      | 60                         | 110                          | -247                             | -128                            | 24                              |

#### YTD Status Quo Clubs 2010-2011

|             | <u>N</u>                   | Member<br>201                | Membership<br>2009-2010          |                                 |                                 |
|-------------|----------------------------|------------------------------|----------------------------------|---------------------------------|---------------------------------|
| Month       | Net<br>Memb<br><u>Goal</u> | Actual<br>New<br><u>Memb</u> | Actual<br>Dropped<br><u>Memb</u> | Gain/<br>Loss of<br><u>Memb</u> | Gain/<br>Loss of<br><u>Memb</u> |
| Jul/Aug/Sep | 40                         | 64                           | -116                             | -52                             | 19                              |
| Oct/Nov/Dec | 40                         | 54                           | -57                              | -3                              | 19                              |
| Jan/Feb/Mar | 50                         | 38                           | -41                              | -3                              | 13                              |
| Apr/May/Jun | 50                         | 87                           | -85                              | 2                               | -9                              |
| Totale      | 100                        | 242                          | 200                              | EC                              | 42                              |

#### MEMBERSHIP **Membership** Results <u>Membership</u> 2010-2011 2009-2010 Gain/ Net **Actual** Actual Gain/ Memb New **Dropped** Loss of Loss of Month Goal Memb **Memb** Memb Memb Jul/Aug/Sep 36 79 -121 -42 -36 Oct/Nov/Dec 36 -24 -35 51 -75 Jan/Feb/Mar 16 32 -48 -16 39 Apr/May/Jun -18 65 -56 9 -80

#### MEMBERSHIP **Membership** Results <u>Membership</u> 2010-2011 2009-2010 Gain/ Net **Actual** Actual Gain/ Memb New Dropped Loss of Loss of Month **Memb** Goal Memb Memb Memb Jul/Aug/Sep 37 -30 2 3 32 Oct/Nov/Dec 33 49 -38 11 -14 Jan/Feb/Mar 30 99 -61 38 23 Apr/May/Jun 30 51 -38 13 8

#### **Membership** Results <u>Membership</u> 2010-2011 2009-2010 Actual Gain/ Net **Actual** Gain/ Memb New Dropped Loss of Loss of Month **Memb** Goal Memb Memb Memb Jul/Aug/Sep 45 -49 14 4 63 Oct/Nov/Dec 45 32 -32 -17 0 Jan/Feb/Mar 45 36 -82 -46 14 Apr/May/Jun 45 54 -75 -21 -26 -25 Totals -238 180 185 -53

#### MEMBERSHIP **Membership** Results <u>Membership</u> 2010-2011 2009-2010 Gain/ Net **Actual** Actual Gain/ Memb New **Dropped** Loss of Loss of Month **Memb** Goal Memb Memb Memb Jul/Aug/Sep -154 48 0 68 -86 Oct/Nov/Dec 48 -126 -78 14 0 Jan/Feb/Mar 0 57 -64 -7 22 Apr/May/Jun -23 0 110 -133 71 Totals 283 -477 -194 155

#### **Membership** Results <u>Membership</u> 2010-2011 2009-2010 Gain/ Net **Actual** Actual Gain/ Memb New **Dropped** Loss of Loss of Month **Memb** Goal Memb Memb Memb Jul/Aug/Sep -44 -26 -7 0 18 Oct/Nov/Dec 21 -29 -14 0 -8 Jan/Feb/Mar 0 14 -29 -15 9 Apr/May/Jun 0 134 -37 97 -11

#### MEMBERSHIP **Membership** Results <u>Membership</u> 2010-2011 2009-2010 Gain/ Net **Actual** Actual Gain/ Memb New **Dropped** Loss of Loss of Month **Memb** Goal Memb Memb Memb Jul/Aug/Sep -20 -58 -74 30 -28 Oct/Nov/Dec 30 44 -74 -30 -35 Jan/Feb/Mar 30 42 -51 -9 52 Apr/May/Jun 48 45 -56 -11 6 Totals -239 -51 88 <u>161</u> -78

#### **Membership** Results <u>Membership</u> 2010-2011 2009-2010 Gain/ Net **Actual** Actual Gain/ Memb New **Dropped** Loss of Loss of Month Goal Memb **Memb** Memb Memb Jul/Aug/Sep 8 -27 -19 -14 -15 Oct/Nov/Dec 15 24 -28 -4 -3 Jan/Feb/Mar -2 0 15 -17 16 Apr/May/Jun 5 11 -22 -11 0 Totals -94 58 -36

#### Total Status Quo Members

|             |                     |                              | REARSE                           |                                 |                                 |
|-------------|---------------------|------------------------------|----------------------------------|---------------------------------|---------------------------------|
|             | <u>N</u>            | Member<br>201                | <u>Membership</u><br>2009-2010   |                                 |                                 |
| Month       | Net<br>Memb<br>Goal | Actual<br>New<br><u>Memb</u> | Actual<br>Dropped<br><u>Memb</u> | Gain/<br>Loss of<br><u>Memb</u> | Gain/<br>Loss of<br><u>Memb</u> |
| Jul/Aug/Sep | -15                 | 6                            | -17                              | -11                             | 9                               |
| Oct/Nov/Dec | 20                  | 5                            | -20                              | -15                             | -3                              |
| Jan/Feb/Mar | 0                   | 20                           | -14                              | 6                               | 0                               |
| Apr/May/Jun | 5                   | 15                           | -16                              | -1                              | 11                              |
| Totals      | 10                  | 46                           | -67                              | -21                             | 17                              |

#### YTD Status Quo Clubs 2010-2011

on: BRITISH COLUMBIA GMT CA: 1

MEMBERSHIP

|             |                     | 201                          | 2009-2010                        |                                 |                                 |
|-------------|---------------------|------------------------------|----------------------------------|---------------------------------|---------------------------------|
| Month       | Net<br>Memb<br>Goal | Actual<br>New<br><u>Memb</u> | Actual<br>Dropped<br><u>Memb</u> | Gain/<br>Loss of<br><u>Memb</u> | Gain/<br>Loss of<br><u>Memb</u> |
| Jul/Aug/Sep | -15                 | 18                           | -16                              | 2                               | 6                               |
| Oct/Nov/Dec | 5                   | 11                           | -14                              | -3                              | 3                               |
| Jan/Feb/Mar | 10                  | 23                           | -31                              | -8                              | -3                              |
| Apr/May/Jun | 0                   | 11                           | -17                              | -6                              | -3                              |
| Totals      | 0                   | 63                           | -78                              | -15                             | 3                               |

# Total Status Quo Members

|             |             |             | BINES!      |             |             |
|-------------|-------------|-------------|-------------|-------------|-------------|
|             | <u> </u>    | Member      | Membership  |             |             |
|             |             | 201         | 2009-2010   |             |             |
|             |             |             |             |             |             |
|             | Net         | Actual      | Actual      | Gain/       | Gain/       |
| Mandle      | Memb        | New         | Dropped     | Loss of     | Loss of     |
| Month       | <u>Goal</u> | <u>Memb</u> | <u>Memb</u> | <u>Memb</u> | <u>Memb</u> |
| Jul/Aug/Sep | -5          | 4           | -5          | -1          | -3          |
| Oct/Nov/Dec | -5          | 2           | -11         | -9          | -8          |
| Jan/Feb/Mar | -9          | 11          | -19         | -8          | 13          |
| Apr/May/Jun | 0           | 16          | -8          | 8           | 5           |
| Totals      | -19         | 33          | -43         | -10         | 7           |

#### **Membership** Results <u>Membership</u> 2010-2011 2009-2010 Actual Gain/ Net **Actual** Gain/ Memb New **Dropped** Loss of Loss of Month Goal Memb **Memb** Memb Memb Jul/Aug/Sep -32 6 -15 0 38 Oct/Nov/Dec 28 -20 8 0 -4 Jan/Feb/Mar 3 0 27 -19 8 Apr/May/Jun 20 21 -18 3 -10

# Total Status Quo Members

|             | <u> </u>                   | Member<br>201                | <u>Membership</u><br>2009-2010   |                                 |                                 |
|-------------|----------------------------|------------------------------|----------------------------------|---------------------------------|---------------------------------|
| Month       | Net<br>Memb<br><u>Goal</u> | Actual<br>New<br><u>Memb</u> | Actual<br>Dropped<br><u>Memb</u> | Gain/<br>Loss of<br><u>Memb</u> | Gain/<br>Loss of<br><u>Memb</u> |
| Jul/Aug/Sep | -2                         | 30                           | -100                             | -70                             | -6                              |
| Oct/Nov/Dec | 9                          | 34                           | -24                              | 10                              | 0                               |
| Jan/Feb/Mar | 24                         | 34                           | -53                              | -19                             | 0                               |
| Apr/May/Jun | 18                         | 36                           | -24                              | 12                              | 19                              |
| Totals      | 10                         | 13/                          | -201                             | -67                             | 12                              |

#### MEMBERSHIP **Membership** Results <u>Membership</u> 2010-2011 2009-2010 Gain/ Net **Actual** Actual Gain/ Memb New **Dropped** Loss of Loss of Month Goal Memb **Memb** Memb Memb Jul/Aug/Sep 40 -14 39 -60 -21 Oct/Nov/Dec 20 26 -83 3 -57 Jan/Feb/Mar 20 65 -51 14 -20 Apr/May/Jun 65 52 -112 -60 -48 Totals 182 -306 -124 -79 145

#### MEMBERSHIP **Membership** Results <u>Membership</u> 2010-2011 2009-2010 Gain/ Net **Actual** Actual Gain/ Memb New **Dropped** Loss of Loss of Month **Memb** Goal Memb Memb Memb Jul/Aug/Sep -45 -7 30 0 38 Oct/Nov/Dec 36 -49 -13 0 -15 Jan/Feb/Mar 0 32 -26 6 30 Apr/May/Jun 0 59 -58 25 Totals -178 70 165 -13

# YTD Status Quo Clubs 2010-2011

|             |              | <u> </u>    |                 |                 |                 |
|-------------|--------------|-------------|-----------------|-----------------|-----------------|
|             | <u> </u>     | Member      | Membership      |                 |                 |
|             |              | 201         | 2009-2010       |                 |                 |
|             |              |             |                 |                 |                 |
|             | Net          | Actual      | Actual          | Gain/           | Gain/           |
| Month       | Memb<br>Goal | New<br>Memb | Dropped<br>Memb | Loss of<br>Memb | Loss of<br>Memb |
|             |              | WEITID      |                 | WEITID          | WEITID          |
| Jul/Aug/Sep | 5            | 1           | -8              | -7              | 0               |
| Oct/Nov/Dec | 27           | 1           | -9              | -8              | -1              |
| Jan/Feb/Mar | 14           | 12          | -1              | 11              | 1               |
| Apr/May/Jun | 10           | 0           | -2              | -2              | 1               |
| Totals      | 56           | 1/          | -20             | -6              | 1               |

#### MEMBERSHIP **Membership** Results <u>Membership</u> 2010-2011 2009-2010 Gain/ Net **Actual** Actual Gain/ Memb New **Dropped** Loss of Loss of Month **Memb** Goal Memb Memb Memb Jul/Aug/Sep 24 -39 50 11 15 Oct/Nov/Dec 20 39 -54 -15 -18 Jan/Feb/Mar 40 54 -48 6 10 Apr/May/Jun 10 36 -93 -57 3 Totals 94 -234 <u>10</u> 179 -55

# YTD Status Quo Clubs 2010-2011

| <u>MEMBERSHIP</u> |             |                |                  |             |                   |  |  |
|-------------------|-------------|----------------|------------------|-------------|-------------------|--|--|
|                   | <u>N</u>    | <u> Aember</u> | <u>ship</u> Resu | lts         | <u>Membership</u> |  |  |
|                   |             | 201            | 0-2011           |             | 2009-2010         |  |  |
|                   |             |                |                  |             |                   |  |  |
|                   | Net         | <b>Actual</b>  | Actual           | Gain/       | Gain/             |  |  |
|                   | Memb        | New            | Dropped          | Loss of     | Loss of           |  |  |
| Month             | <u>Goal</u> | <u>Memb</u>    | <u>Memb</u>      | <u>Memb</u> | <u>Memb</u>       |  |  |
| Jul/Aug/Sep       | 15          | 22             | -32              | -10         | 10                |  |  |
| Oct/Nov/Dec       | 35          | 37             | -46              | -9          | -20               |  |  |
| Jan/Feb/Mar       | -4          | 45             | -30              | 15          | 68                |  |  |
| Apr/May/Jun       | 29          | 35             | -88              | -53         | 20                |  |  |
| Totals            | 75          | 139            | -196             | -57         | 78                |  |  |

#### **Membership** Results <u>Membership</u> 2010-2011 2009-2010 Gain/ Net **Actual** Actual Gain/ Memb New **Dropped** Loss of Loss of Month Goal Memb Memb Memb Memb Jul/Aug/Sep 20 9 7 -8 1 Oct/Nov/Dec 10 35 -17 18 4 Jan/Feb/Mar 25 22 -9 13 -4 Apr/May/Jun 5 8 -16 -8 -7 Totals 74 24 60 -50

#### MEMBERSHIP **Membership** Results <u>Membership</u> 2010-2011 2009-2010 Actual Gain/ Net **Actual** Gain/ Memb New **Dropped** Loss of Loss of Month Goal Memb **Memb** Memb Memb Jul/Aug/Sep 5 -26 -16 -14 10 Oct/Nov/Dec 20 -10 -2 8 -12 Jan/Feb/Mar 5 8 -14 -6 -10 Apr/May/Jun 20 19 -17 2 7

#### MEMBERSHIP **Membership** Results <u>Membership</u> 2010-2011 2009-2010 Gain/ Net **Actual** Actual Gain/ Memb New **Dropped** Loss of Loss of Month **Memb** Goal Memb Memb Memb Jul/Aug/Sep 5 -19 2 -14 21 Oct/Nov/Dec 25 38 -44 -6 0 Jan/Feb/Mar 5 42 -41 1 16 Apr/May/Jun 5 24 -39 -15 5 Totals 125 -143 -18

# YTD Status Quo Clubs 2010-2011

Total Status Quo Members

|             | <u>N</u>                   | Member<br>201                | <u>Membership</u><br>2009-2010   |                                 |                                 |
|-------------|----------------------------|------------------------------|----------------------------------|---------------------------------|---------------------------------|
| Month       | Net<br>Memb<br><u>Goal</u> | Actual<br>New<br><u>Memb</u> | Actual<br>Dropped<br><u>Memb</u> | Gain/<br>Loss of<br><u>Memb</u> | Gain/<br>Loss of<br><u>Memb</u> |
| Jul/Aug/Sep | -5                         | 12                           | -39                              | -27                             | -43                             |
| Oct/Nov/Dec | 0                          | 19                           | -25                              | -6                              | -6                              |
| Jan/Feb/Mar | 10                         | 45                           | -42                              | 3                               | -24                             |
| Apr/May/Jun | 30                         | 45                           | -43                              | 2                               | 37                              |
| Totals      | 35                         | 121                          | -149                             | -28                             | -36                             |

#### **Membership** Results <u>Membership</u> 2010-2011 2009-2010 Actual Gain/ Net **Actual** Gain/ Memb New **Dropped** Loss of Loss of Month Goal Memb **Memb** Memb Memb Jul/Aug/Sep -17 -4 0 6 -11 Oct/Nov/Dec 10 -23 -13 -11 0 Jan/Feb/Mar 0 10 -18 -8 -4 Apr/May/Jun 7 0 18 -21 -3 Totals 44 -79 -35 -12

#### MEMBERSHIP **Membership** Results <u>Membership</u>

2010-2011

2009-2010

| Month       | Net<br>Memb<br><u>Goal</u> | Actual<br>New<br><u>Memb</u> | Actual<br>Dropped<br><u>Memb</u> | Gain/<br>Loss of<br><u>Memb</u> | Gain/<br>Loss of<br><u>Memb</u> |
|-------------|----------------------------|------------------------------|----------------------------------|---------------------------------|---------------------------------|
| Jul/Aug/Sep | -2                         | 0                            | -3                               | -3                              | -4                              |
| Oct/Nov/Dec | 20                         | 0                            | 0                                | 0                               | -2                              |
| Jan/Feb/Mar | 29                         | 3                            | -3                               | 0                               | -5                              |
| Apr/May/Jun | 17                         | 10                           | -4                               | 6                               | 0                               |
| Totals      | 64                         | 13                           | -10                              | 3                               | -11                             |

#### **Membership** Results <u>Membership</u> 2010-2011 2009-2010 Gain/ Net **Actual** Actual Gain/ Memb New **Dropped** Loss of Loss of Month Goal Memb **Memb** Memb Memb -23 Jul/Aug/Sep -42 -2 88 -111 Oct/Nov/Dec 40 64 -108 -44 31 Jan/Feb/Mar 15 67 -105 -38 59 Apr/May/Jun 29 39 -122-83 93 Totals 82 -446 141 258 -188

#### YTD Status Quo Clubs 2010-2011

Total Status Quo Members

|             | <u>N</u>                   | Member<br>201                | Membership<br>2009-2010          |                                 |                                 |
|-------------|----------------------------|------------------------------|----------------------------------|---------------------------------|---------------------------------|
| Month       | Net<br>Memb<br><u>Goal</u> | Actual<br>New<br><u>Memb</u> | Actual<br>Dropped<br><u>Memb</u> | Gain/<br>Loss of<br><u>Memb</u> | Gain/<br>Loss of<br><u>Memb</u> |
| Jul/Aug/Sep | 5                          | 87                           | -78                              | 9                               | 25                              |
| Oct/Nov/Dec | 25                         | 43                           | -98                              | -55                             | -11                             |
| Jan/Feb/Mar | 25                         | 71                           | -102                             | -31                             | 40                              |
| Apr/May/Jun | -10                        | 103                          | -85                              | 18                              | 6                               |
| Totals      | 45                         | 304                          | -363                             | -59                             | 60                              |

#### MEMBERSHIP **Membership** Results <u>Membership</u> 2010-2011 2009-2010 Gain/ Net **Actual** Actual Gain/ Memb New **Dropped** Loss of Loss of Month **Memb** Goal Memb Memb Memb Jul/Aug/Sep -5 -42 0 3 -8 Oct/Nov/Dec 24 -32 -8 50 0 Jan/Feb/Mar 0 37 -49 -12 11 Apr/May/Jun 0 33 -37 -4 4

#### MEMBERSHIP **Membership** Results <u>Membership</u> 2010-2011 2009-2010 Gain/ Net **Actual** Actual Gain/ Memb New **Dropped** Loss of Loss of Month Goal Memb Memb Memb Memb Jul/Aug/Sep 0 3 -3 0 -7 Oct/Nov/Dec 2 0 0 0 0 Jan/Feb/Mar -2 0 5 -3 2 Apr/May/Jun 0 -2 2 1 Totals <u>12</u> -8 -6