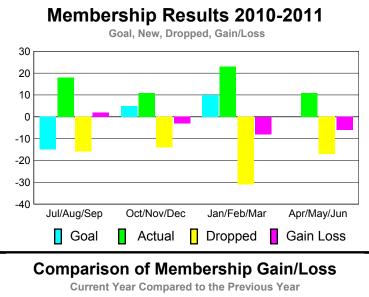

#### Club Results 2010-2011 Goal, New, Dropped, Gain/Loss 2 1.6 1.2 8.0 0.4 -0.4-0.8 -1.2 Jul/Aug/Sep Oct/Nov/Dec Jan/Feb/Mar Others Goal Actual Dropped Gain Loss

#### Club Results 2010-2011 Goal, New, Dropped, Gain/Loss 1.2 8.0 0.4 -0.4 -0.8 -1.2 -1.6 -2 Jul/Aug/Sep Oct/Nov/Dec Jan/Feb/Mar Others Goal Actual Dropped Gain Loss

#### Club Results 2010-2011 Goal, New, Dropped, Gain/Loss 2 1.6 1.2 8.0 0.4 -0.4 -0.8 -1.2 Jul/Aug/Sep Oct/Nov/Dec Jan/Feb/Mar Others Goal Actual Dropped Gain Loss

#### Club Results 2010-2011 Goal, New, Dropped, Gain/Loss 1.2 0.8 0.4 0 -0.4 -0.8 -1.2 Jul/Aug/Sep Oct/Nov/Dec Jan/Feb/Mar Others Goal Actual Dropped Gain Loss