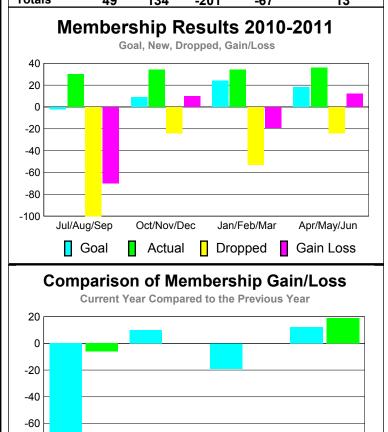

MEMBERSHIP

<u>Membership</u>

**Membership** Results

10

0

-10

-20

-30

Jul/Aug/Sep

GMT: DANA M BIGGS Location: CALIFORNIA GMT CA: 1

| Month       | <u>Goal</u> | Clubs | <u>Clubs</u> | Clubs  | <u>Clubs</u> |
|-------------|-------------|-------|--------------|--------|--------------|
| Jul/Aug/Sep | 1           | 0     | 0            | 0      | 2            |
| Oct/Nov/Dec | 0           | 0     | 0            | 0      | 0            |
| Jan/Feb/Mar | 2           | 0     | 0            | 0      | 1            |
| Apr/May/Jun | 2           | 0     | -1           | -1     | 0            |
| Totals      | 5           | 0     | -1           | -1     | 3            |
|             | Club        | Boot  | .lta 20      | 40 204 | 4            |