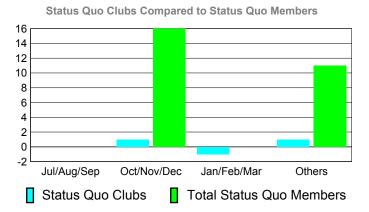

| 0                               | -5                              |
| Apr/May/Jun | 17                         | 10                           | -4                               | 6                               | 0                               |
| Totals      | 64                         | 13                           | -10                              | 3                               | -11                             |

# Membership Results 2010-2011



# Comparison of Membership Gain/Loss





20

0 -20

-40

-60

-80

Jul/Aug/Sep

-100

GMT: DANA M BIGGS Location: NEVADA GMT CA: 1



#### Club Results 2010-2011 Goal, New, Dropped, Gain/Loss 2 1.5 0.5 0 -0.5 -1 -1.5 -2 Jul/Aug/Sep Oct/Nov/Dec Jan/Feb/Mar Others Goal Actual Dropped Gain Loss



#### YTD Status Quo Clubs 2010-2011



#### **Membership** Results <u>Membership</u> 2010-2011 2009-2010 Gain/ Net **Actual** Actual Gain/ Memb New **Dropped** Loss of Loss of Month Goal Memb **Memb** Memb Memb -23 Jul/Aug/Sep -42 -2 88 -111 Oct/Nov/Dec 40 64 -108 -44 31 Jan/Feb/Mar 15 67 -105 -38 59 Apr/May/Jun 29 39 -122-83 93 Totals 82 -446 141 258 -188

MEMBERSHIP



# Gender Comparison 2010-2011

Jan/Feb/Mar

Previous Year

Apr/May/Jun

Oct/Nov/Dec



#### 2010-2011 GMT Reports for District (or Undistricted) District 49 A

0

-20

-40

-60

Jul/Aug/Sep

Location: ALASKA GMT CA: 1 **GMT: DANA M BIGGS** 



#### Club Results 2010-2011 Goal, New, Dropped, Gain/Loss 1.2 0.8 0.4 -0.4 -0.8 -1.2 -1.6 -2 Jul/Aug/Sep Oct/Nov/Dec Jan/Feb/Mar Others Goal Actual Dropped Gain Loss



#### YTD Status Quo Clubs 2010-2011



Total Statu