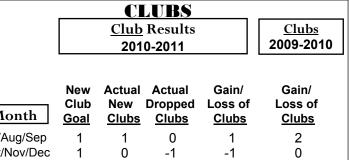

# CLUBS Club Results 2010-2011 New Actual Actual Gain/ Club New Dropped Loss of Goal Clubs Clubs

| Month       | New<br>Club<br><u>Goal</u> |   | Actual Dropped Clubs | Gain/<br>Loss of<br><u>Clubs</u> | Gain/<br>Loss of<br><u>Clubs</u> |
|-------------|----------------------------|---|----------------------|----------------------------------|----------------------------------|
| Jul/Aug/Sep | 1                          | 0 | -1                   | -1                               | 0                                |
| Oct/Nov/Dec | 1                          | 0 | -1                   | -1                               | 0                                |
| Jan/Feb/Mar | 1                          | 0 | -2                   | -2                               | 0                                |
| Apr/May/Jun | 1                          | 0 | -1                   | -1                               | 0                                |
| Totals      | 4                          | 0 | -5                   | -5                               | 0                                |