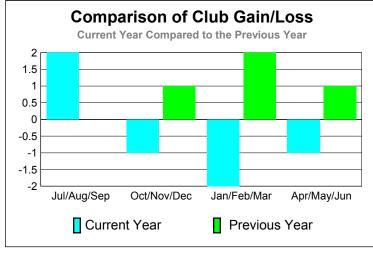

# Comparison of Club Gain/Loss Current Year Compared to the Previous Year -0 -0.4 -0.8 -1.2 -1.6 -2 Jul/Aug/Sep Oct/Nov/Dec Jan/Feb/Mar Apr/May/Jun Current Year Previous Year