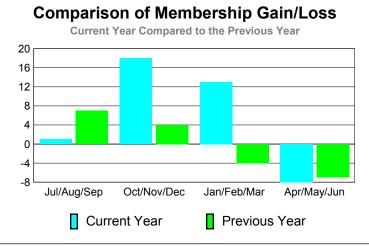

# Comparison of Club Gain/Loss Current Year Compared to the Previous Year -0 -0.4 -0.8 -1.2 -1.6 -2 Jul/Aug/Sep Oct/Nov/Dec Jan/Feb/Mar Apr/May/Jun Current Year Previous Year

# Comparison of Club Gain/Loss