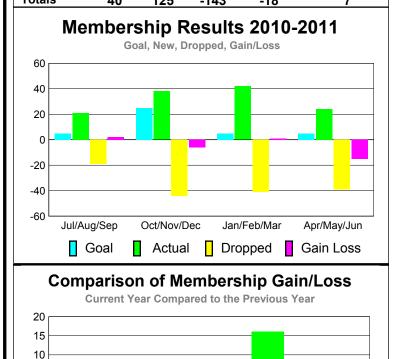

# CLUBS Club Results 2010-2011 New Actual Actual Gain/ Club New Dropped Loss of Goal Clubs Clubs

| Month       | New<br>Club<br><u>Goal</u> |   | Actual Dropped Clubs | Gain/<br>Loss of<br><u>Clubs</u> | Gain/<br>Loss of<br><u>Clubs</u> |
|-------------|----------------------------|---|----------------------|----------------------------------|----------------------------------|
| Jul/Aug/Sep | 1                          | 0 | -1                   | -1                               | 0                                |
| Oct/Nov/Dec | 1                          | 0 | -1                   | -1                               | 0                                |
| Jan/Feb/Mar | 1                          | 0 | -2                   | -2                               | 0                                |
| Apr/May/Jun | 1                          | 0 | -1                   | -1                               | 0                                |
| Totals      | 4                          | 0 | -5                   | -5                               | 0                                |

MEMBERSHIP

<u>Membership</u>

**Membership** Results

10

0

-10

-20

-30

# Membership Results 2010-2011

# Comparison of Membership Gain/Loss

20

0 -20

-40

-60

-80

Jul/Aug/Sep

-100