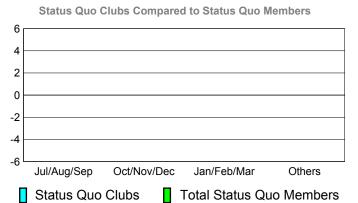

#### YTD Status Quo Clubs 2010-2011

#### YTD Status Quo Clubs 2010-2011

MEMBERSHIP **Membership** Results <u>Membership</u> 2010-2011 2009-2010 Gain/ Net **Actual** Actual Gain/ Memb New Dropped Loss of Loss of Month **Memb** Goal Memb Memb Memb Jul/Aug/Sep -20 12 10 46 -66 Oct/Nov/Dec 20 23 -53 -30 1 Jan/Feb/Mar 12 49 -74 -25 23 Apr/May/Jun 8 38 -45 -7 1

#### YTD Status Quo Clubs 2010-2011

Status Quo Clubs Total Status Quo Members

|             | <u> </u>                   | Member<br>201                | Membership<br>2009-2010          |                                 |                                 |
|-------------|----------------------------|------------------------------|----------------------------------|---------------------------------|---------------------------------|
| Month       | Net<br>Memb<br><u>Goal</u> | Actual<br>New<br><u>Memb</u> | Actual<br>Dropped<br><u>Memb</u> | Gain/<br>Loss of<br><u>Memb</u> | Gain/<br>Loss of<br><u>Memb</u> |
| Jul/Aug/Sep | 30                         | 53                           | -79                              | -26                             | -16                             |
| Oct/Nov/Dec | 20                         | 24                           | -53                              | -29                             | -31                             |
| Jan/Feb/Mar | 10                         | 32                           | -77                              | -45                             | -22                             |
| Apr/May/Jun | 30                         | 44                           | -80                              | -36                             | 8                               |
| Totals      | 90                         | 153                          | -289                             | -136                            | -61                             |

# YTD Status Quo Clubs 2010-2011

#### YTD Status Quo Clubs 2010-2011

Status Quo Clubs Total Status Quo Members

|             | <u> </u>                   | Member                       | <u>ship</u> Kesu                 | Its                             | Membership                      |
|-------------|----------------------------|------------------------------|----------------------------------|---------------------------------|---------------------------------|
|             |                            | 201                          | 0-2011                           |                                 | 2009-2010                       |
|             |                            |                              |                                  |                                 |                                 |
| Month       | Net<br>Memb<br><u>Goal</u> | Actual<br>New<br><u>Memb</u> | Actual<br>Dropped<br><u>Memb</u> | Gain/<br>Loss of<br><u>Memb</u> | Gain/<br>Loss of<br><u>Memb</u> |
| Jul/Aug/Sep | 35                         | 73                           | -80                              | -7                              | 57                              |
| Oct/Nov/Dec | 35                         | 35                           | -46                              | -11                             | 28                              |
| Jan/Feb/Mar | 15                         | 87                           | -35                              | 52                              | -38                             |
| Apr/May/Jun | 15                         | 76                           | -63                              | 13                              | -56                             |
| Totals      | 100                        | 271                          | -224                             | 47                              | -9                              |

#### YTD Status Quo Clubs 2010-2011

Status Quo Clubs Total Status Quo Members

|             | <u> </u>            | Member<br>201                | <u>Membership</u><br>2009-2010   |                                 |                                 |
|-------------|---------------------|------------------------------|----------------------------------|---------------------------------|---------------------------------|
| Month       | Net<br>Memb<br>Goal | Actual<br>New<br><u>Memb</u> | Actual<br>Dropped<br><u>Memb</u> | Gain/<br>Loss of<br><u>Memb</u> | Gain/<br>Loss of<br><u>Memb</u> |
| Jul/Aug/Sep | 26                  | 86                           | -96                              | -10                             | -3                              |
| Oct/Nov/Dec | 26                  | 35                           | -56                              | -21                             | 18                              |
| Jan/Feb/Mar | 26                  | 104                          | -58                              | 46                              | 9                               |
| Apr/May/Jun | 26                  | 94                           | -89                              | 5                               | -14                             |
| Totals      | 104                 | 319                          | -299                             | 20                              | 10                              |

# YTD Status Quo Clubs 2010-2011

|             | <u>N</u>                   | Member<br>201                | <u>Membership</u><br>2009-2010   |                                 |                                 |
|-------------|----------------------------|------------------------------|----------------------------------|---------------------------------|---------------------------------|
| Month       | Net<br>Memb<br><u>Goal</u> | Actual<br>New<br><u>Memb</u> | Actual<br>Dropped<br><u>Memb</u> | Gain/<br>Loss of<br><u>Memb</u> | Gain/<br>Loss of<br><u>Memb</u> |
| Jul/Aug/Sep | 0                          | 45                           | -62                              | -17                             | 1                               |
| Oct/Nov/Dec | 20                         | 19                           | -44                              | -25                             | -16                             |
| Jan/Feb/Mar | 20                         | 20                           | -24                              | -4                              | 21                              |
| Apr/May/Jun | 20                         | 35                           | -117                             | -82                             | 18                              |
| Totals      | 60                         | 110                          | -247                             | -128                            | 24                              |

#### YTD Status Quo Clubs 2010-2011

|             | <u>N</u>                   | Member<br>201                | Membership<br>2009-2010          |                                 |                                 |
|-------------|----------------------------|------------------------------|----------------------------------|---------------------------------|---------------------------------|
| Month       | Net<br>Memb<br><u>Goal</u> | Actual<br>New<br><u>Memb</u> | Actual<br>Dropped<br><u>Memb</u> | Gain/<br>Loss of<br><u>Memb</u> | Gain/<br>Loss of<br><u>Memb</u> |
| Jul/Aug/Sep | 40                         | 64                           | -116                             | -52                             | 19                              |
| Oct/Nov/Dec | 40                         | 54                           | -57                              | -3                              | 19                              |
| Jan/Feb/Mar | 50                         | 38                           | -41                              | -3                              | 13                              |
| Apr/May/Jun | 50                         | 87                           | -85                              | 2                               | -9                              |
| Totale      | 100                        | 242                          | 200                              | EC                              | 42                              |

#### YTD Status Quo Clubs 2010-2011

on: BRITISH COLUMBIA GMT CA: 1

MEMBERSHIP

|             |                     | 201                          | 2009-2010                        |                                 |                                 |
|-------------|---------------------|------------------------------|----------------------------------|---------------------------------|---------------------------------|
| Month       | Net<br>Memb<br>Goal | Actual<br>New<br><u>Memb</u> | Actual<br>Dropped<br><u>Memb</u> | Gain/<br>Loss of<br><u>Memb</u> | Gain/<br>Loss of<br><u>Memb</u> |
| Jul/Aug/Sep | -15                 | 18                           | -16                              | 2                               | 6                               |
| Oct/Nov/Dec | 5                   | 11                           | -14                              | -3                              | 3                               |
| Jan/Feb/Mar | 10                  | 23                           | -31                              | -8                              | -3                              |
| Apr/May/Jun | 0                   | 11                           | -17                              | -6                              | -3                              |
| Totals      | 0                   | 63                           | -78                              | -15                             | 3                               |

# YTD Status Quo Clubs 2010-2011

|             |              | <u> </u>    |                 |                 |                 |
|-------------|--------------|-------------|-----------------|-----------------|-----------------|
|             | <u> </u>     | Member      | Membership      |                 |                 |
|             |              | 201         | 2009-2010       |                 |                 |
|             |              |             |                 |                 |                 |
|             | Net          | Actual      | Actual          | Gain/           | Gain/           |
| Month       | Memb<br>Goal | New<br>Memb | Dropped<br>Memb | Loss of<br>Memb | Loss of<br>Memb |
|             |              | WEITID      |                 | WEITID          | WEITID          |
| Jul/Aug/Sep | 5            | 1           | -8              | -7              | 0               |
| Oct/Nov/Dec | 27           | 1           | -9              | -8              | -1              |
| Jan/Feb/Mar | 14           | 12          | -1              | 11              | 1               |
| Apr/May/Jun | 10           | 0           | -2              | -2              | 1               |
| Totals      | 56           | 1/          | -20             | -6              | 1               |

# YTD Status Quo Clubs 2010-2011

| <u>MEMBERSHIP</u> |             |                |                  |             |                   |  |  |
|-------------------|-------------|----------------|------------------|-------------|-------------------|--|--|
|                   | <u>N</u>    | <u> Aember</u> | <u>ship</u> Resu | lts         | <u>Membership</u> |  |  |
|                   |             | 201            | 0-2011           |             | 2009-2010         |  |  |
|                   |             |                |                  |             |                   |  |  |
|                   | Net         | <b>Actual</b>  | Actual           | Gain/       | Gain/             |  |  |
|                   | Memb        | New            | Dropped          | Loss of     | Loss of           |  |  |
| Month             | <u>Goal</u> | <u>Memb</u>    | <u>Memb</u>      | <u>Memb</u> | <u>Memb</u>       |  |  |
| Jul/Aug/Sep       | 15          | 22             | -32              | -10         | 10                |  |  |
| Oct/Nov/Dec       | 35          | 37             | -46              | -9          | -20               |  |  |
| Jan/Feb/Mar       | -4          | 45             | -30              | 15          | 68                |  |  |
| Apr/May/Jun       | 29          | 35             | -88              | -53         | 20                |  |  |
| Totals            | 75          | 139            | -196             | -57         | 78                |  |  |

# YTD Status Quo Clubs 2010-2011

Total Status Quo Members

|             | <u>N</u>                   | Member<br>201                | <u>Membership</u><br>2009-2010   |                                 |                                 |
|-------------|----------------------------|------------------------------|----------------------------------|---------------------------------|---------------------------------|
| Month       | Net<br>Memb<br><u>Goal</u> | Actual<br>New<br><u>Memb</u> | Actual<br>Dropped<br><u>Memb</u> | Gain/<br>Loss of<br><u>Memb</u> | Gain/<br>Loss of<br><u>Memb</u> |
| Jul/Aug/Sep | -5                         | 12                           | -39                              | -27                             | -43                             |
| Oct/Nov/Dec | 0                          | 19                           | -25                              | -6                              | -6                              |
| Jan/Feb/Mar | 10                         | 45                           | -42                              | 3                               | -24                             |
| Apr/May/Jun | 30                         | 45                           | -43                              | 2                               | 37                              |
| Totals      | 35                         | 121                          | -149                             | -28                             | -36                             |

#### YTD Status Quo Clubs 2010-2011

Total Status Quo Members

|             | <u>N</u>                   | Member<br>201                | Membership<br>2009-2010          |                                 |                                 |
|-------------|----------------------------|------------------------------|----------------------------------|---------------------------------|---------------------------------|
| Month       | Net<br>Memb<br><u>Goal</u> | Actual<br>New<br><u>Memb</u> | Actual<br>Dropped<br><u>Memb</u> | Gain/<br>Loss of<br><u>Memb</u> | Gain/<br>Loss of<br><u>Memb</u> |
| Jul/Aug/Sep | 5                          | 87                           | -78                              | 9                               | 25                              |
| Oct/Nov/Dec | 25                         | 43                           | -98                              | -55                             | -11                             |
| Jan/Feb/Mar | 25                         | 71                           | -102                             | -31                             | 40                              |
| Apr/May/Jun | -10                        | 103                          | -85                              | 18                              | 6                               |
| Totals      | 45                         | 304                          | -363                             | -59                             | 60                              |