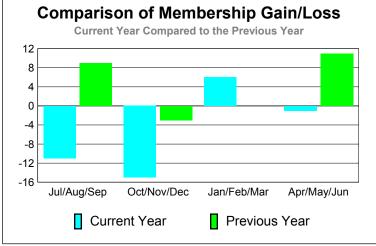

# Membership Results 2010-2011

# Comparison of Membership Gain/Loss

20

0 -20

-40

-60

-80

Jul/Aug/Sep

-100