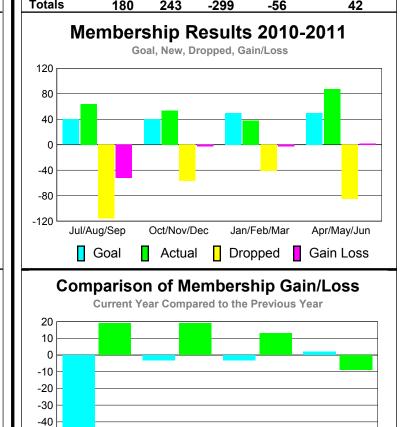

#### YTD Status Quo Clubs 2010-2011

Status Quo Clubs Total Status Quo Members

|             | <u> </u>                   | Member<br>201                | Membership<br>2009-2010          |                                 |                                 |
|-------------|----------------------------|------------------------------|----------------------------------|---------------------------------|---------------------------------|
| Month       | Net<br>Memb<br><u>Goal</u> | Actual<br>New<br><u>Memb</u> | Actual<br>Dropped<br><u>Memb</u> | Gain/<br>Loss of<br><u>Memb</u> | Gain/<br>Loss of<br><u>Memb</u> |
| Jul/Aug/Sep | 30                         | 53                           | -79                              | -26                             | -16                             |
| Oct/Nov/Dec | 20                         | 24                           | -53                              | -29                             | -31                             |
| Jan/Feb/Mar | 10                         | 32                           | -77                              | -45                             | -22                             |
| Apr/May/Jun | 30                         | 44                           | -80                              | -36                             | 8                               |
| Totals      | 90                         | 153                          | -289                             | -136                            | -61                             |