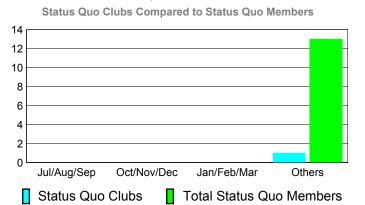

#### YTD Status Quo Clubs 2010-2011

#### YTD Status Quo Clubs 2010-2011

MEMBERSHIP **Membership** Results <u>Membership</u> 2010-2011 2009-2010 Gain/ Net **Actual** Actual Gain/ Memb New Dropped Loss of Loss of Month **Memb** Goal Memb Memb Memb Jul/Aug/Sep -20 12 10 46 -66 Oct/Nov/Dec 20 23 -53 -30 1 Jan/Feb/Mar 12 49 -74 -25 23 Apr/May/Jun 8 38 -45 -7 1

#### YTD Status Quo Clubs 2010-2011

Status Quo Clubs Total Status Quo Members

|             | <u> </u>                   | Member<br>201                | Membership<br>2009-2010          |                                 |                                 |
|-------------|----------------------------|------------------------------|----------------------------------|---------------------------------|---------------------------------|
| Month       | Net<br>Memb<br><u>Goal</u> | Actual<br>New<br><u>Memb</u> | Actual<br>Dropped<br><u>Memb</u> | Gain/<br>Loss of<br><u>Memb</u> | Gain/<br>Loss of<br><u>Memb</u> |
| Jul/Aug/Sep | 30                         | 53                           | -79                              | -26                             | -16                             |
| Oct/Nov/Dec | 20                         | 24                           | -53                              | -29                             | -31                             |
| Jan/Feb/Mar | 10                         | 32                           | -77                              | -45                             | -22                             |
| Apr/May/Jun | 30                         | 44                           | -80                              | -36                             | 8                               |
| Totals      | 90                         | 153                          | -289                             | -136                            | -61                             |

# YTD Status Quo Clubs 2010-2011

#### YTD Status Quo Clubs 2010-2011

Status Quo Clubs Total Status Quo Members

|             | <u> </u>                   | Member                       | <u>ship</u> Kesu                 | Its                             | Membership                      |
|-------------|----------------------------|------------------------------|----------------------------------|---------------------------------|---------------------------------|
|             |                            | 201                          | 0-2011                           |                                 | 2009-2010                       |
|             |                            |                              |                                  |                                 |                                 |
| Month       | Net<br>Memb<br><u>Goal</u> | Actual<br>New<br><u>Memb</u> | Actual<br>Dropped<br><u>Memb</u> | Gain/<br>Loss of<br><u>Memb</u> | Gain/<br>Loss of<br><u>Memb</u> |
| Jul/Aug/Sep | 35                         | 73                           | -80                              | -7                              | 57                              |
| Oct/Nov/Dec | 35                         | 35                           | -46                              | -11                             | 28                              |
| Jan/Feb/Mar | 15                         | 87                           | -35                              | 52                              | -38                             |
| Apr/May/Jun | 15                         | 76                           | -63                              | 13                              | -56                             |
| Totals      | 100                        | 271                          | -224                             | 47                              | -9                              |

#### YTD Status Quo Clubs 2010-2011

Status Quo Clubs Total Status Quo Members

|             | <u> </u>            | Member<br>201                | <u>Membership</u><br>2009-2010   |                                 |                                 |
|-------------|---------------------|------------------------------|----------------------------------|---------------------------------|---------------------------------|
| Month       | Net<br>Memb<br>Goal | Actual<br>New<br><u>Memb</u> | Actual<br>Dropped<br><u>Memb</u> | Gain/<br>Loss of<br><u>Memb</u> | Gain/<br>Loss of<br><u>Memb</u> |
| Jul/Aug/Sep | 26                  | 86                           | -96                              | -10                             | -3                              |
| Oct/Nov/Dec | 26                  | 35                           | -56                              | -21                             | 18                              |
| Jan/Feb/Mar | 26                  | 104                          | -58                              | 46                              | 9                               |
| Apr/May/Jun | 26                  | 94                           | -89                              | 5                               | -14                             |
| Totals      | 104                 | 319                          | -299                             | 20                              | 10                              |

# YTD Status Quo Clubs 2010-2011

|             | <u>N</u>                   | Member<br>201                | <u>Membership</u><br>2009-2010   |                                 |                                 |
|-------------|----------------------------|------------------------------|----------------------------------|---------------------------------|---------------------------------|
| Month       | Net<br>Memb<br><u>Goal</u> | Actual<br>New<br><u>Memb</u> | Actual<br>Dropped<br><u>Memb</u> | Gain/<br>Loss of<br><u>Memb</u> | Gain/<br>Loss of<br><u>Memb</u> |
| Jul/Aug/Sep | 0                          | 45                           | -62                              | -17                             | 1                               |
| Oct/Nov/Dec | 20                         | 19                           | -44                              | -25                             | -16                             |
| Jan/Feb/Mar | 20                         | 20                           | -24                              | -4                              | 21                              |
| Apr/May/Jun | 20                         | 35                           | -117                             | -82                             | 18                              |
| Totals      | 60                         | 110                          | -247                             | -128                            | 24                              |

#### YTD Status Quo Clubs 2010-2011

|             | <u>N</u>                   | Member<br>201                | Membership<br>2009-2010          |                                 |                                 |
|-------------|----------------------------|------------------------------|----------------------------------|---------------------------------|---------------------------------|
| Month       | Net<br>Memb<br><u>Goal</u> | Actual<br>New<br><u>Memb</u> | Actual<br>Dropped<br><u>Memb</u> | Gain/<br>Loss of<br><u>Memb</u> | Gain/<br>Loss of<br><u>Memb</u> |
| Jul/Aug/Sep | 40                         | 64                           | -116                             | -52                             | 19                              |
| Oct/Nov/Dec | 40                         | 54                           | -57                              | -3                              | 19                              |
| Jan/Feb/Mar | 50                         | 38                           | -41                              | -3                              | 13                              |
| Apr/May/Jun | 50                         | 87                           | -85                              | 2                               | -9                              |
| Totale      | 100                        | 242                          | 200                              | EC                              | 42                              |

#### YTD Status Quo Clubs 2010-2011

on: BRITISH COLUMBIA GMT CA: 1

MEMBERSHIP

|             |                     | 201                          | 2009-2010                        |                                 |                                 |
|-------------|---------------------|------------------------------|----------------------------------|---------------------------------|---------------------------------|
| Month       | Net<br>Memb<br>Goal | Actual<br>New<br><u>Memb</u> | Actual<br>Dropped<br><u>Memb</u> | Gain/<br>Loss of<br><u>Memb</u> | Gain/<br>Loss of<br><u>Memb</u> |
| Jul/Aug/Sep | -15                 | 18                           | -16                              | 2                               | 6                               |
| Oct/Nov/Dec | 5                   | 11                           | -14                              | -3                              | 3                               |
| Jan/Feb/Mar | 10                  | 23                           | -31                              | -8                              | -3                              |
| Apr/May/Jun | 0                   | 11                           | -17                              | -6                              | -3                              |
| Totals      | 0                   | 63                           | -78                              | -15                             | 3                               |

# YTD Status Quo Clubs 2010-2011

|             |              | <u> </u>    |                 |                 |                 |
|-------------|--------------|-------------|-----------------|-----------------|-----------------|
|             | <u> </u>     | Member      | Membership      |                 |                 |
|             |              | 201         | 2009-2010       |                 |                 |
|             |              |             |                 |                 |                 |
|             | Net          | Actual      | Actual          | Gain/           | Gain/           |
| Month       | Memb<br>Goal | New<br>Memb | Dropped<br>Memb | Loss of<br>Memb | Loss of<br>Memb |
|             |              | WEITID      |                 | WEITID          | WEITID          |
| Jul/Aug/Sep | 5            | 1           | -8              | -7              | 0               |
| Oct/Nov/Dec | 27           | 1           | -9              | -8              | -1              |
| Jan/Feb/Mar | 14           | 12          | -1              | 11              | 1               |
| Apr/May/Jun | 10           | 0           | -2              | -2              | 1               |
| Totals      | 56           | 1/          | -20             | -6              | 1               |

# YTD Status Quo Clubs 2010-2011

| <u>MEMBERSHIP</u> |             |                |                  |             |                   |  |  |
|-------------------|-------------|----------------|------------------|-------------|-------------------|--|--|
|                   | <u>N</u>    | <u> Aember</u> | <u>ship</u> Resu | lts         | <u>Membership</u> |  |  |
|                   |             | 201            | 0-2011           |             | 2009-2010         |  |  |
|                   |             |                |                  |             |                   |  |  |
|                   | Net         | <b>Actual</b>  | Actual           | Gain/       | Gain/             |  |  |
|                   | Memb        | New            | Dropped          | Loss of     | Loss of           |  |  |
| Month             | <u>Goal</u> | <u>Memb</u>    | <u>Memb</u>      | <u>Memb</u> | <u>Memb</u>       |  |  |
| Jul/Aug/Sep       | 15          | 22             | -32              | -10         | 10                |  |  |
| Oct/Nov/Dec       | 35          | 37             | -46              | -9          | -20               |  |  |
| Jan/Feb/Mar       | -4          | 45             | -30              | 15          | 68                |  |  |
| Apr/May/Jun       | 29          | 35             | -88              | -53         | 20                |  |  |
| Totals            | 75          | 139            | -196             | -57         | 78                |  |  |

# YTD Status Quo Clubs 2010-2011

Total Status Quo Members

|             | <u>N</u>                   | Member<br>201                | <u>Membership</u><br>2009-2010   |                                 |                                 |
|-------------|----------------------------|------------------------------|----------------------------------|---------------------------------|---------------------------------|
| Month       | Net<br>Memb<br><u>Goal</u> | Actual<br>New<br><u>Memb</u> | Actual<br>Dropped<br><u>Memb</u> | Gain/<br>Loss of<br><u>Memb</u> | Gain/<br>Loss of<br><u>Memb</u> |
| Jul/Aug/Sep | -5                         | 12                           | -39                              | -27                             | -43                             |
| Oct/Nov/Dec | 0                          | 19                           | -25                              | -6                              | -6                              |
| Jan/Feb/Mar | 10                         | 45                           | -42                              | 3                               | -24                             |
| Apr/May/Jun | 30                         | 45                           | -43                              | 2                               | 37                              |
| Totals      | 35                         | 121                          | -149                             | -28                             | -36                             |

#### YTD Status Quo Clubs 2010-2011

Total Status Quo Members

|             | <u>N</u>                   | Member<br>201                | Membership<br>2009-2010          |                                 |                                 |
|-------------|----------------------------|------------------------------|----------------------------------|---------------------------------|---------------------------------|
| Month       | Net<br>Memb<br><u>Goal</u> | Actual<br>New<br><u>Memb</u> | Actual<br>Dropped<br><u>Memb</u> | Gain/<br>Loss of<br><u>Memb</u> | Gain/<br>Loss of<br><u>Memb</u> |
| Jul/Aug/Sep | 5                          | 87                           | -78                              | 9                               | 25                              |
| Oct/Nov/Dec | 25                         | 43                           | -98                              | -55                             | -11                             |
| Jan/Feb/Mar | 25                         | 71                           | -102                             | -31                             | 40                              |
| Apr/May/Jun | -10                        | 103                          | -85                              | 18                              | 6                               |
| Totals      | 45                         | 304                          | -363                             | -59                             | 60                              |