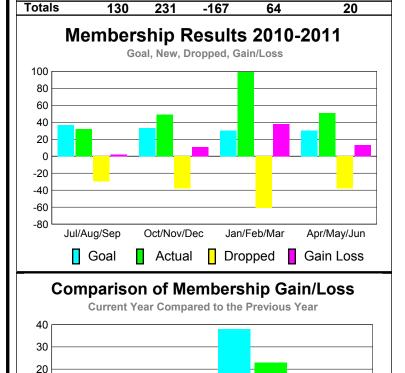

# CLUBS Club Results 2010-2011 New Actual Actual Gain/ Club New Dropped Loss of Goal Clubs Clubs

| Month       | New<br>Club<br><u>Goal</u> |   | Actual Dropped Clubs | Gain/<br>Loss of<br><u>Clubs</u> | Gain/<br>Loss of<br><u>Clubs</u> |
|-------------|----------------------------|---|----------------------|----------------------------------|----------------------------------|
| Jul/Aug/Sep | 1                          | 0 | -1                   | -1                               | 0                                |
| Oct/Nov/Dec | 1                          | 0 | -1                   | -1                               | 0                                |
| Jan/Feb/Mar | 1                          | 0 | -2                   | -2                               | 0                                |
| Apr/May/Jun | 1                          | 0 | -1                   | -1                               | 0                                |
| Totals      | 4                          | 0 | -5                   | -5                               | 0                                |

# Membership Results 2010-2011

# Comparison of Membership Gain/Loss

20

0 -20

-40

-60

-80

Jul/Aug/Sep

-100