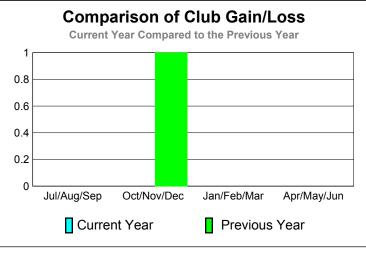

#### YTD Status Quo Clubs 2010-2011

Total Status Quo Members

|             | <u>N</u>                   | Member<br>201                | Membership<br>2009-2010          |                                 |                                 |
|-------------|----------------------------|------------------------------|----------------------------------|---------------------------------|---------------------------------|
| Month       | Net<br>Memb<br><u>Goal</u> | Actual<br>New<br><u>Memb</u> | Actual<br>Dropped<br><u>Memb</u> | Gain/<br>Loss of<br><u>Memb</u> | Gain/<br>Loss of<br><u>Memb</u> |
| Jul/Aug/Sep | 5                          | 87                           | -78                              | 9                               | 25                              |
| Oct/Nov/Dec | 25                         | 43                           | -98                              | -55                             | -11                             |
| Jan/Feb/Mar | 25                         | 71                           | -102                             | -31                             | 40                              |
| Apr/May/Jun | -10                        | 103                          | -85                              | 18                              | 6                               |
| Totals      | 45                         | 304                          | -363                             | -59                             | 60                              |