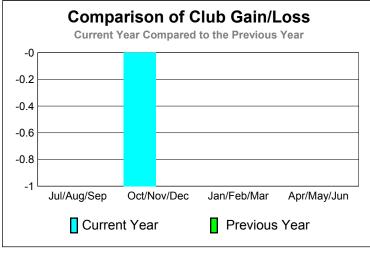

# Comparison of Club Gain/Loss Current Year Compared to the Previous Year -0 -0.4 -0.8 -1.2 -1.6 -2 Jul/Aug/Sep Oct/Nov/Dec Jan/Feb/Mar Apr/May/Jun Current Year Previous Year