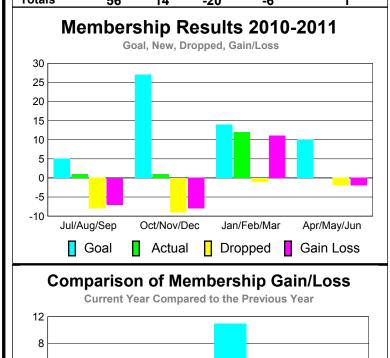

# CLUBS Club Results 2010-2011 New Actual Actual Gain/ Club New Dropped Loss of Goal Clubs Clubs

| Month       | New<br>Club<br><u>Goal</u> |   | Actual Dropped Clubs | Gain/<br>Loss of<br><u>Clubs</u> | Gain/<br>Loss of<br><u>Clubs</u> |
|-------------|----------------------------|---|----------------------|----------------------------------|----------------------------------|
| Jul/Aug/Sep | 1                          | 0 | -1                   | -1                               | 0                                |
| Oct/Nov/Dec | 1                          | 0 | -1                   | -1                               | 0                                |
| Jan/Feb/Mar | 1                          | 0 | -2                   | -2                               | 0                                |
| Apr/May/Jun | 1                          | 0 | -1                   | -1                               | 0                                |
| Totals      | 4                          | 0 | -5                   | -5                               | 0                                |

MEMBERSHIP

<u>Membership</u>

**Membership** Results

10

0

-10

-20

-30

Jul/Aug/Sep

GMT: DANA M BIGGS Location: CALIFORNIA GMT CA: 1

| Month       | <u>Goal</u> | Clubs | <u>Clubs</u> | Clubs  | <u>Clubs</u> |
|-------------|-------------|-------|--------------|--------|--------------|
| Jul/Aug/Sep | 1           | 0     | 0            | 0      | 2            |
| Oct/Nov/Dec | 0           | 0     | 0            | 0      | 0            |
| Jan/Feb/Mar | 2           | 0     | 0            | 0      | 1            |
| Apr/May/Jun | 2           | 0     | -1           | -1     | 0            |
| Totals      | 5           | 0     | -1           | -1     | 3            |
|             | Club        | Boot  | .lta 20      | 40 204 | 4            |