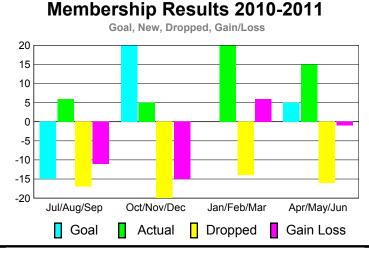

| -17                              | -11                             | 9                               |
| Oct/Nov/Dec | 20                  | 5                            | -20                              | -15                             | -3                              |
| Jan/Feb/Mar | 0                   | 20                           | -14                              | 6                               | 0                               |
| Apr/May/Jun | 5                   | 15                           | -16                              | -1                              | 11                              |
| Totals      | 10                  | 46                           | -67                              | -21                             | 17                              |









Apr/May/Jun

Totals

0

0

#### 2010-2011 GMT Reports for District (or Undistricted) District 19 E BRITISH

GMT: DANA M BIGGS Location: BRITISH COLUMBIA GMT CA: 1

| <u> </u>    | ı. Uni                     | TA IVI D                      | 1000                              |                                  | Location                         | • |
|-------------|----------------------------|-------------------------------|-----------------------------------|----------------------------------|----------------------------------|---|
|             |                            | CI                            | LUBS                              |                                  |                                  |   |
|             |                            | <u>Club</u><br><b>201<