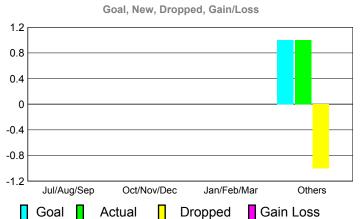

#### Club Results 2010-2011 Goal, New, Dropped, Gain/Loss 2 1.6 1.2 8.0 0.4 -0.4-0.8 -1.2 Jul/Aug/Sep Oct/Nov/Dec Jan/Feb/Mar Others Goal Actual Dropped Gain Loss

#### Club Results 2010-2011 Goal, New, Dropped, Gain/Loss 1.2 8.0 0.4 -0.4 -0.8 -1.2 -1.6 -2 Jul/Aug/Sep Oct/Nov/Dec Jan/Feb/Mar Others Goal Actual Dropped Gain Loss

#### Club Results 2010-2011 Goal, New, Dropped, Gain/Loss 2 1.6 1.2 8.0 0.4 -0.4 -0.8 -1.2 Jul/Aug/Sep Oct/Nov/Dec Jan/Feb/Mar Others Goal Actual Dropped Gain Loss

#### Club Results 2010-2011 Goal, New, Dropped, Gain/Loss 1.2 0.8 0.4 0 -0.4 -0.8 -1.2 Jul/Aug/Sep Oct/Nov/Dec Jan/Feb/Mar Others Goal Actual Dropped Gain Loss

# Club Results 2010-2011 Goal, New, Dropped, Gain/Loss 1 0.5 0 -0.5 -1 -1.5 -2 -2.5 -3 Jul/Aug/Sep Oct/Nov/Dec Jan/Feb/Mar Others

Dropped

Gain Loss

0

#### Club Results 2010-2011 Goal, New, Dropped, Gain/Loss 2 1.5 0.5 0 -0.5 -1 -1.5 -2 Jul/Aug/Sep Oct/Nov/Dec Jan/Feb/Mar Others Goal Actual Dropped Gain Loss

#### Club Results 2010-2011 Goal, New, Dropped, Gain/Loss 1.2 8.0 0.4 -0.4 -0.8 -12 -1.6 -2 Jul/Aug/Sep Oct/Nov/Dec Jan/Feb/Mar Others Goal Actual Dropped Gain Loss

# Club Results 2010-2011 Goal, New, Dropped, Gain/Loss 1.2 0.8 0.4 0 -0.4 -0.8 -1.2 -1.6 -2 Jul/Aug/Sep Oct/Nov/Dec Jan/Feb/Mar Others

Dropped

Gain Loss