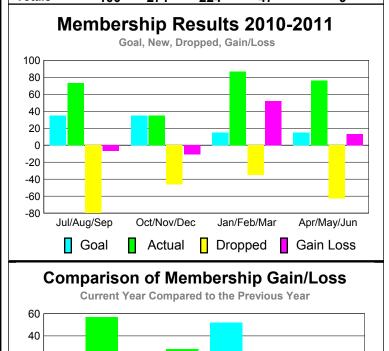

# CLUBS Club Results 2010-2011 New Actual Actual Gain/ Club New Dropped Loss of Goal Clubs Clubs

| Month       | New<br>Club<br><u>Goal</u> |   | Actual Dropped Clubs | Gain/<br>Loss of<br><u>Clubs</u> | Gain/<br>Loss of<br><u>Clubs</u> |
|-------------|----------------------------|---|----------------------|----------------------------------|----------------------------------|
| Jul/Aug/Sep | 1                          | 0 | -1                   | -1                               | 0                                |
| Oct/Nov/Dec | 1                          | 0 | -1                   | -1                               | 0                                |
| Jan/Feb/Mar | 1                          | 0 | -2                   | -2                               | 0                                |
| Apr/May/Jun | 1                          | 0 | -1                   | -1                               | 0                                |
| Totals      | 4                          | 0 | -5                   | -5                               | 0                                |

# **Club Results 2010-2011**

#### 2010-2011 2009-2010 Actual Gain/ Net **Actual** Gain/ Memb New Dropped Loss of Loss of Month **Memb** Goal Memb Memb Memb Jul/Aug/Sep 25 -38 -8 -4 30 Oct/Nov/Dec 32 35 -53 -18 -4 Jan/Feb/Mar 31 36 -51 -15 18 Apr/May/Jun 25 36 -75 -39 -13 Totals 137 -217 113 -80 -3