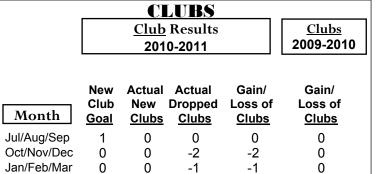

# CLUBS Club Results 2010-2011 New Actual Actual Gain/ Club New Dropped Loss of Goal Clubs Clubs

| Month       | New<br>Club<br><u>Goal</u> |   | Actual Dropped Clubs | Gain/<br>Loss of<br><u>Clubs</u> | Gain/<br>Loss of<br><u>Clubs</u> |
|-------------|----------------------------|---|----------------------|----------------------------------|----------------------------------|
| Jul/Aug/Sep | 1                          | 0 | -1                   | -1                               | 0                                |
| Oct/Nov/Dec | 1                          | 0 | -1                   | -1                               | 0                                |
| Jan/Feb/Mar | 1                          | 0 | -2                   | -2                               | 0                                |
| Apr/May/Jun | 1                          | 0 | -1                   | -1                               | 0                                |
| Totals      | 4                          | 0 | -5                   | -5                               | 0                                |