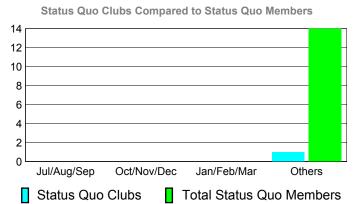

oal</u> | Clubs | <u>Clubs</u> | Clubs  | <u>Clubs</u> |
|-------------|-------------|-------|--------------|--------|--------------|
| Jul/Aug/Sep | 1           | 0     | 0            | 0      | 2            |
| Oct/Nov/Dec | 0           | 0     | 0            | 0      | 0            |
| Jan/Feb/Mar | 2           | 0     | 0            | 0      | 1            |
| Apr/May/Jun | 2           | 0     | -1           | -1     | 0            |
| Totals      | 5           | 0     | -1           | -1     | 3            |
|             | Club        | Boot  | .lta 20      | 40 204 | 4            |

#### Club Results 2010-2011 Goal, New, Dropped, Gain/Loss 2 1.6 1.2 8.0 0.4 -0.4-0.8 -1.2 Jul/Aug/Sep Oct/Nov/Dec Jan/Feb/Mar Others Goal Actual Dropped Gain Loss



#### YTD Status Quo Clubs 2010-2011



MEMBERSHIP **Membership** Results <u>Membership</u> 2010-2011 2009-2010 Gain/ Net **Actual** Actual Gain/ Memb New Dropped Loss of Loss of Month **Memb** Goal Memb Memb Memb Jul/Aug/Sep -20 12 10 46 -66 Oct/Nov/Dec 20 23 -53 -30 1 Jan/Feb/Mar 12 49 -74 -25 23 Apr/May/Jun 8 38 -45 -7 1



# Current Year Previous Year Gender Comparison 2010-2011

Jan/Feb/Mar

Apr/May/Jun

Oct/Nov/Dec



GMT: DANA M BIGGS Location: CALIFORNIA GMT CA: 1

# CLUBS Club Results Clubs 2009-2010 New Actual Actual Gain/ Gain/ Gain/

|             | New<br>Club |              | Actual Dropped | Gain/<br>Loss of | Gain/<br>Loss of |
|-------------|-------------|--------------|----------------|------------------|------------------|
| Month       | <u>Goal</u> | <u>Clubs</u> | <u>Clubs</u>   | <u>Clubs</u>     | <u>Cl