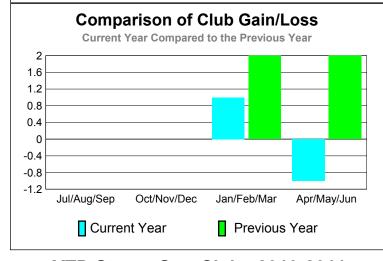

# Comparison of Club Gain/Loss Current Year Compared to the Previous Year -0 -0.4 -0.8 -1.2 -1.6 -2 Jul/Aug/Sep Oct/Nov/Dec Jan/Feb/Mar Apr/May/Jun Current Year Previous Year

# Comparison of Club Gain/Loss