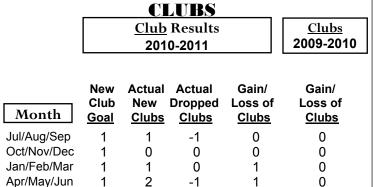

# CLUBS Club Results 2010-2011 New Actual Actual Gain/ Club New Dropped Loss of Goal Clubs Clubs

| Month       | New<br>Club<br><u>Goal</u> |   | Actual Dropped Clubs | Gain/<br>Loss of<br><u>Clubs</u> | Gain/<br>Loss of<br><u>Clubs</u> |
|-------------|----------------------------|---|----------------------|----------------------------------|----------------------------------|
| Jul/Aug/Sep | 1                          | 0 | -1                   | -1                               | 0                                |
| Oct/Nov/Dec | 1                          | 0 | -1                   | -1                               | 0                                |
| Jan/Feb/Mar | 1                          | 0 | -2                   | -2                               | 0                                |
| Apr/May/Jun | 1                          | 0 | -1                   | -1                               | 0                                |
| Totals      | 4                          | 0 | -5                   | -5                               | 0                                |