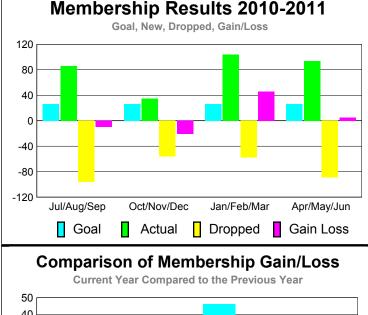

MEMBERSHIP

<u>Membership</u>

**Membership** Results

10

0

-10

-20

-30

#### YTD Status Quo Clubs 2010-2011

MEMBERSHIP **Membership** Results <u>Membership</u> 2010-2011 2009-2010 Gain/ Net **Actual** Actual Gain/ Memb New Dropped Loss of Loss of Month **Memb** Goal Memb Memb Memb Jul/Aug/Sep -20 12 10 46 -66 Oct/Nov/Dec 20 23 -53 -30 1 Jan/Feb/Mar 12 49 -74 -25 23 Apr/May/Jun 8 38 -45 -7 1