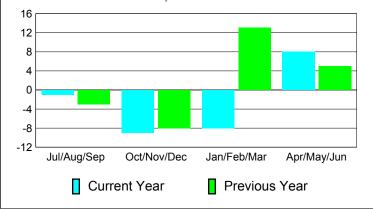

# Comparison of Club Gain/Loss Current Year Compared to the Previous Year -0 -0.4 -0.8 -1.2 -1.6 -2 Jul/Aug/Sep Oct/Nov/Dec Jan/Feb/Mar Apr/May/Jun Current Year Previous Year