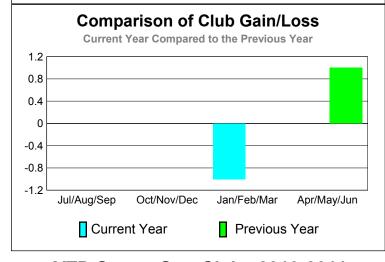

# Comparison of Club Gain/Loss Current Year Compared to the Previous Year -0 -0.4 -0.8 -1.2 -1.6 -2 Jul/Aug/Sep Oct/Nov/Dec Jan/Feb/Mar Apr/May/Jun Current Year Previous Year

# Comparison of Club Gain/Loss