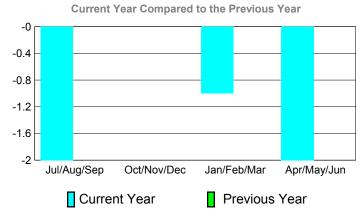

# Comparison of Club Gain/Loss Current Year Compared to the Previous Year -0 -0.4 -0.8 -1.2 -1.6 -2 Jul/Aug/Sep Oct/Nov/Dec Jan/Feb/Mar Apr/May/Jun Current Year Previous Year

#### -10 -20 -30 -40 -50 Jul/Aug/Sep Oct/Nov/Dec Jan/Feb/Mar Apr/May/Jun Current Year Previous Year

GMT CA: 1 **GMT: DANA M BIGGS Location: CALIFORNIA** 

| Month       | New<br>Club<br>Goal |   | Actual<br>Dropped<br>Clubs | Gain/<br>Loss of<br>Clubs | Gain/<br>Loss of<br>Clubs |
|-------------|---------------------|---|----------------------------|---------------------------|---------------------------|
| Jul/Aug/Sep | 0                   | 1 | <u>-1</u>                  | 0                         | 0                         |
| Oct/Nov/Dec | 1                   | 0 | 0                          | 0                         | 0                         |
| Jan/Feb/Mar | 0                   | 0 | 0                          | 0                         | 0                         |
| Apr/May/Jun | 1                   | 1 | -2                         | -1                        | 0                         |
| Totals      | 2                   | 2 | -3                         | -1                        | 0                         |

#### Comparison of Club Gain/Loss **Current Year Compared to the Previous Year** 6 4 2 0 -2 -4 -6 Jul/Aug/Sep Oct/Nov/Dec Jan/Feb/Mar Apr/May/Jun Current Year Previous Year