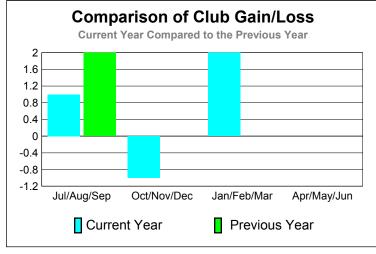

# Comparison of Club Gain/Loss Current Year Compared to the Previous Year -0 -0.4 -0.8 -1.2 -1.6 -2 Jul/Aug/Sep Oct/Nov/Dec Jan/Feb/Mar Apr/May/Jun Current Year Previous Year