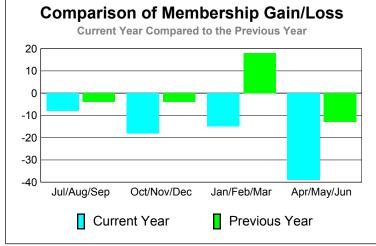

# Comparison of Club Gain/Loss Current Year Compared to the Previous Year -0 -0.4 -0.8 -1.2 -1.6 -2 Jul/Aug/Sep Oct/Nov/Dec Jan/Feb/Mar Apr/May/Jun Current Year Previous Year

#### -10 -20 -30 -40 -50 Jul/Aug/Sep Oct/Nov/Dec Jan/Feb/Mar Apr/May/Jun Current Year Previous Year

GMT CA: 1 **GMT: DANA M BIGGS Location: CALIFORNIA** 

| Month       | New<br>Club<br>Goal |   | Actual<br>Dropped<br>Clubs | Gain/<br>Loss of<br>Clubs | Gain/<br>Loss of<br>Clubs |
|-------------|---------------------|---|----------------------------|---------------------------|---------------------------|
| Jul/Aug/Sep | 0                   | 1 | <u>-1</u>                  | 0                         | 0                         |
| Oct/Nov/Dec | 1                   | 0 | 0                          | 0                         | 0                         |
| Jan/Feb/Mar | 0                   | 0 | 0                          | 0                         | 0                         |
| Apr/May/Jun | 1                   | 1 | -2                         | -1                        | 0                         |
| Totals      | 2                   | 2 | -3                         | -1                        | 0                         |