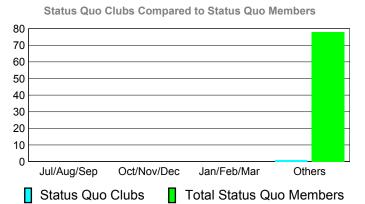

#### YTD Status Quo Clubs 2010-2011

Total Status Quo Members

|             | <u>N</u>                   | Member<br>201                | Membership<br>2009-2010          |                                 |                                 |
|-------------|----------------------------|------------------------------|----------------------------------|---------------------------------|---------------------------------|
| Month       | Net<br>Memb<br><u>Goal</u> | Actual<br>New<br><u>Memb</u> | Actual<br>Dropped<br><u>Memb</u> | Gain/<br>Loss of<br><u>Memb</u> | Gain/<br>Loss of<br><u>Memb</u> |
| Jul/Aug/Sep | 5                          | 87                           | -78                              | 9                               | 25                              |
| Oct/Nov/Dec | 25                         | 43                           | -98                              | -55                             | -11                             |
| Jan/Feb/Mar | 25                         | 71                           | -102                             | -31                             | 40                              |
| Apr/May/Jun | -10                        | 103                          | -85                              | 18                              | 6                               |
| Totals      | 45                         | 304                          | -363                             | -59                             | 60                              |