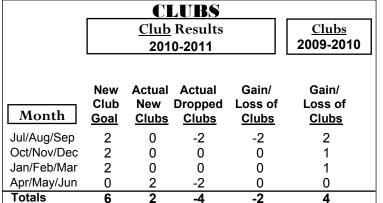

# CLUBS Club Results 2010-2011 New Actual Actual Gain/ Club New Dropped Loss of Goal Clubs Clubs

| Month       | New<br>Club<br><u>Goal</u> |   | Actual Dropped Clubs | Gain/<br>Loss of<br><u>Clubs</u> | Gain/<br>Loss of<br><u>Clubs</u> |
|-------------|----------------------------|---|----------------------|----------------------------------|----------------------------------|
| Jul/Aug/Sep | 1                          | 0 | -1                   | -1                               | 0                                |
| Oct/Nov/Dec | 1                          | 0 | -1                   | -1                               | 0                                |
| Jan/Feb/Mar | 1                          | 0 | -2                   | -2                               | 0                                |
| Apr/May/Jun | 1                          | 0 | -1                   | -1                               | 0                                |
| Totals      | 4                          | 0 | -5                   | -5                               | 0                                |