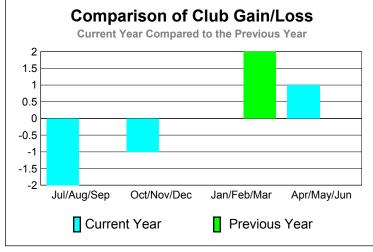

# CLUBS Club Results 2010-2011 New Actual Actual Gain/ Club New Dropped Loss of Goal Clubs Clubs

| Month       | New<br>Club<br><u>Goal</u> |   | Actual Dropped Clubs | Gain/<br>Loss of<br><u>Clubs</u> | Gain/<br>Loss of<br><u>Clubs</u> |
|-------------|----------------------------|---|----------------------|----------------------------------|----------------------------------|
| Jul/Aug/Sep | 1                          | 0 | -1                   | -1                               | 0                                |
| Oct/Nov/Dec | 1                          | 0 | -1                   | -1                               | 0                                |
| Jan/Feb/Mar | 1                          | 0 | -2                   | -2                               | 0                                |
| Apr/May/Jun | 1                          | 0 | -1                   | -1                               | 0                                |
| Totals      | 4                          | 0 | -5                   | -5                               | 0                                |